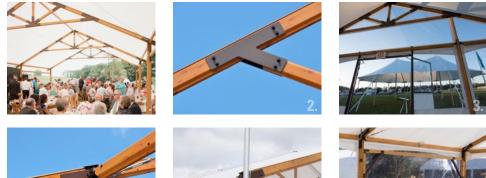

# **SPECIFICATIONS**

Widths: 20', 30' and 40' Wide

Lengths: Expandable in 15' Lengths

**Configurations:** Tilt Up Design with Open gables or closed with fabric gable panels

#### Fabric:

ProSail<sup>™</sup> proprietary polyester sailcloth with dual side PVC coating to assure waterproof properties and easy cleaning

#### Hardware:

Graincote<sup>™</sup> finished aluminum to look like real wood, with contrasting plates and fittings powder coated a rustic brown color

Flame Retardancy: NFPA 701, CA State Fire Marshal Title 19

#### Common Accessories:

Sidewalls, portal braces, doors, connector marquees, transit cases, and pull ropes

## CONFIGURATIONS

Installed without gable uprights

CALL US TODAY 800.228.3687 · AZTECTENTS.COM

Installed with gable uprights