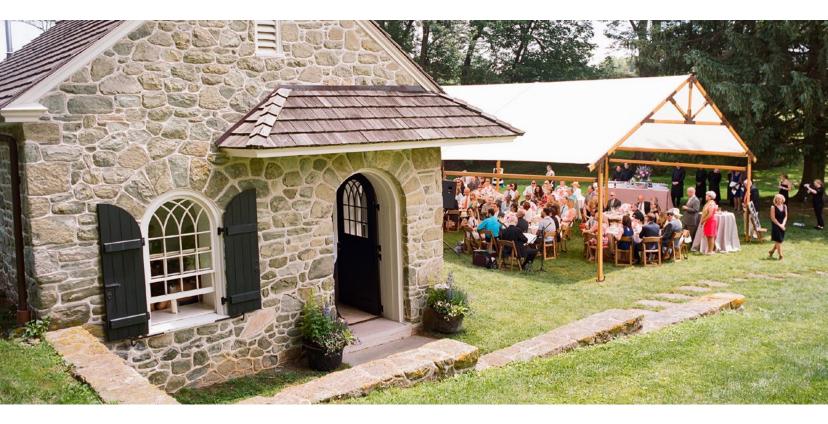

## PRODUCT OVERVIEW

The Timbertrac<sup>™</sup> Collection features an architectural truss beam design, "wood-like" aluminum beams, and aesthetic joining plates, producing the appearance of craftsman-style construction, while providing the amenities needed for event specific applications. The Graincote<sup>™</sup> coating system used to cover the silver aluminum beams produces a look and feel never before seen in an event structure.

Timbertrac<sup>™</sup> flawlessly combines architectural beauty and industry leading commercial tent function. The gable ends of this tent system can be left wide open or can be closed with fabric gable panels and walls as weather requires.

Timbertrac  ${}^{\rm TM}$  is the ideal tent structure to spark your client's imagination.