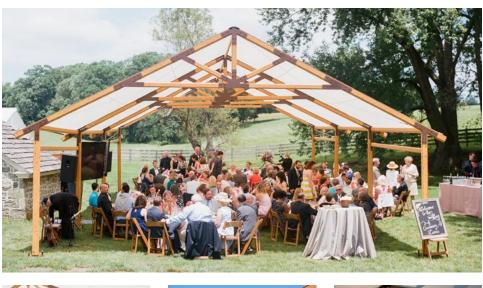

## PRODUCT OVERVIEW

The Timbertrac<sup>™</sup> Collection features an architectural truss beam design, "wood-like" aluminum beams, and aesthetic joining plates, producing the appearance of craftsman-style construction, while providing the amenities needed for event specific applications. The Graincote<sup>™</sup> coating system used to cover the silver aluminum beams produces a look and feel never before seen in an event structure.

Timbertrac<sup>™</sup> flawlessly combines architectural beauty and industry leading commercial tent function. The gable ends of this tent system can be left wide open or can be closed with fabric gable panels and walls as weather requires.

Timbertrac  ${}^{\rm TM}$  is the ideal tent structure to spark your client's imagination.