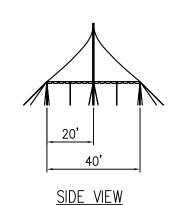

## = CENTER POLES NOT TO SCALE

100' x 70' SERIES 2000 POLE TENT

ALL DATA AND INFORMATION CONTINUED IN OR ISCLACES BY THIS DOCUMENT IS CONFIDENTIAL AND PROPRETARY INFORMATION OF AZTEC TENN AND ALL RIGHTS INFERIN ARE EXPRESSLY RESERVED, BY ACCEPTING THIS MATERIAL AND INFORMATION OF AZTEC THAT THIS MATERIAL AND INFORMATION OF CONTINUED INFECIAL AND INCOMPLIANCE AND IN TRUST AND WILL NOT DECORPORATION OF THE CONFINING THE SERVALED IN ANY MANOR TO OTHERS, EXCEPT TO MET THE SPECIAL DATE OF THE SERVALED ON THE WAY MANOR TO OTHERS, EXCEPT TO MET THE SPECIAL DATE OF THE SERVALED ON THE SERVAL

PETEC TENTS

SENIES 2000/ POLETENT 100'W X 70'L

| ( REVISION HISTORY |             |        |       |       |  |  |  |  |
|--------------------|-------------|--------|-------|-------|--|--|--|--|
| REV.               | DESCRI      | PTION: | BY:   | DATE: |  |  |  |  |
|                    |             |        |       |       |  |  |  |  |
|                    |             |        |       |       |  |  |  |  |
|                    |             |        |       |       |  |  |  |  |
|                    |             |        |       |       |  |  |  |  |
|                    |             |        |       |       |  |  |  |  |
| PROPRIETARY        |             |        |       |       |  |  |  |  |
| ENGIN              | EER:<br>N/A | DATE:  | 2/22/ | 2021  |  |  |  |  |
| PAGE:              | 1 OF 1      | DRAWN: | 1 Y7  |       |  |  |  |  |