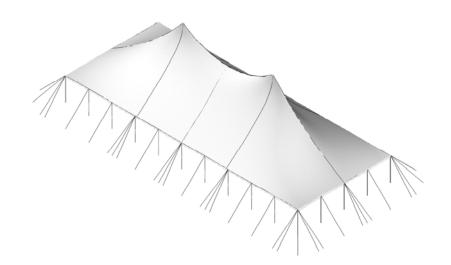

## = CENTER POLES NOT TO SCALE

ISOMETRIC VIEW

## OOL AO' PLAN VIEW

100' x 80' SERIES 2000 POLE TENT

PESIGN & PRODUCTION OF PRODUCT

SERIES 2000/ POLETENT

100'W X 80'L

| HEVIOLON HIGHORI |            |                    |     |       |  |  |  |
|------------------|------------|--------------------|-----|-------|--|--|--|
| REV.             | DESCRIPT   | ION:               | BY: | DATE: |  |  |  |
|                  |            |                    |     |       |  |  |  |
|                  |            |                    |     |       |  |  |  |
|                  |            |                    |     |       |  |  |  |
|                  |            |                    |     |       |  |  |  |
|                  |            |                    |     |       |  |  |  |
| PROPRIETARY      |            |                    |     |       |  |  |  |
| ENGINE           | ER:<br>N/A | DATE:<br>2/22/2021 |     |       |  |  |  |
| PAGE:            | 1 OF 1     | DRAWN:             | LYZ |       |  |  |  |
|                  |            |                    |     |       |  |  |  |