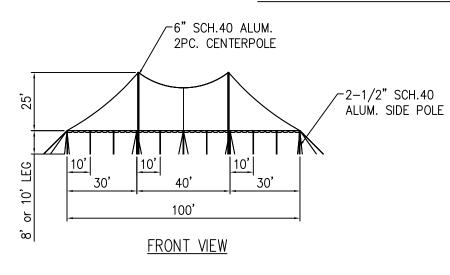

## = CENTER POLES NOT TO SCALE

100' x 70' SERIES 2000 POLE TENT

ALL DATA AND INFORMATION CONTINUED IN OR ISCLACES BY THIS DOCUMENT IS CONFIDENTIAL AND PROPRETARY INFORMATION OF AZTEC TENN AND ALL RIGHTS INFERIN ARE EXPRESSLY RESERVED, BY ACCEPTING THIS MATERIAL AND INFORMATION OF AZTEC THAT THIS MATERIAL AND INFORMATION OF CONTINUED INFECIAL AND INCOMPLIANCE AND IN TRUST AND WILL NOT DECORPORATION OF THE CONFINING THE SERVALED IN ANY MANOR TO OTHERS, EXCEPT TO MET THE SPECIAL DATE OF THE SERVALED ON THE WAY MANOR TO OTHERS, EXCEPT TO MET THE SPECIAL DATE OF THE SERVALED ON THE SERVAL

PETEC TENTS

SENIES 2000/ POLETENT 100'W X 70'L

| ( REVISION HISTORY |             |        |       |       |  |  |  |  |
|--------------------|-------------|--------|-------|-------|--|--|--|--|
| REV.               | DESCRI      | PTION: | BY:   | DATE: |  |  |  |  |
|                    |             |        |       |       |  |  |  |  |
|                    |             |        |       |       |  |  |  |  |
|                    |             |        |       |       |  |  |  |  |
|                    |             |        |       |       |  |  |  |  |
|                    |             |        |       |       |  |  |  |  |
| PROPRIETARY        |             |        |       |       |  |  |  |  |
| ENGIN              | EER:<br>N/A | DATE:  | 2/22/ | 2021  |  |  |  |  |
| PAGE:              | 1 OF 1      | DRAWN: | 1 Y7  |       |  |  |  |  |