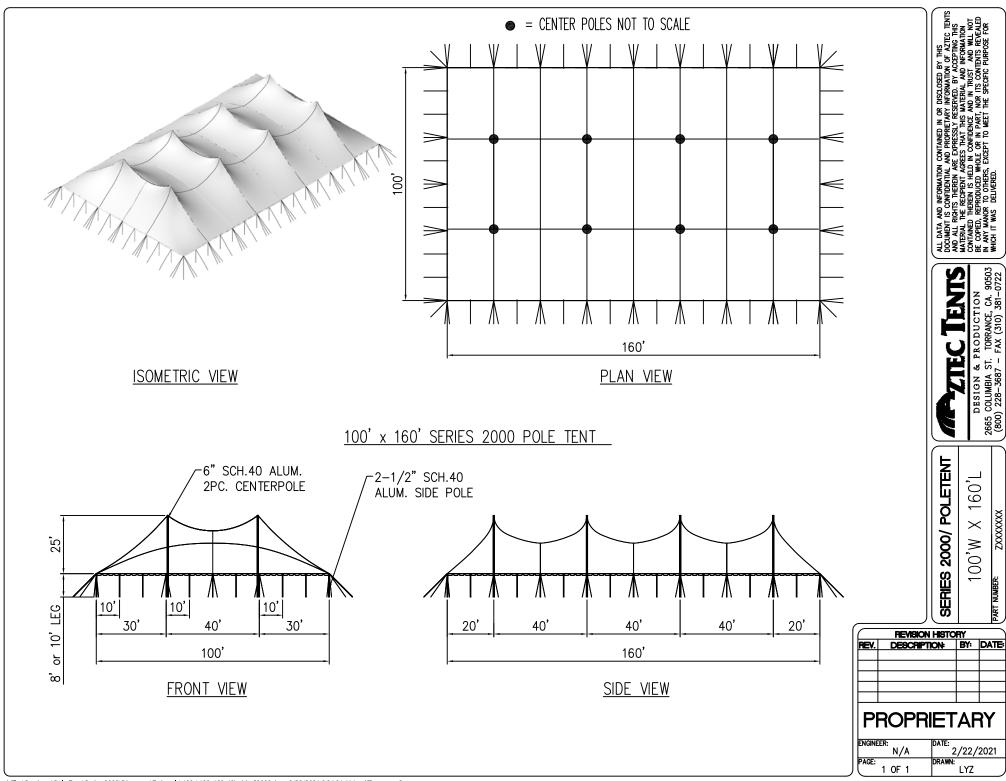

DESIGN & PRODUCTION

SERIES 2000/ POLETENT 100'W X 100'L

| REVISION HISTORY |            |        |      |       |  |  |  |
|------------------|------------|--------|------|-------|--|--|--|
| ŒV.              | DESCRIPT   | 10N:   | BY:  | DATE: |  |  |  |
|                  |            |        |      |       |  |  |  |
|                  |            |        |      |       |  |  |  |
|                  |            |        |      |       |  |  |  |
|                  |            |        |      |       |  |  |  |
|                  |            |        |      |       |  |  |  |
| PROPRIETARY      |            |        |      |       |  |  |  |
| NGINE            | ER:<br>N/A |        | /19/ | 2021  |  |  |  |
| PAGE:            | 1 OF 1     | DRAWN: | 1 Y7 |       |  |  |  |