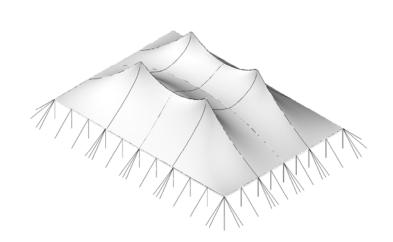

PETEC TENTS

SERIES 2000/ POLETENT 100'W X 80'L

PROPRIETARY

PAGE:

1 OF 1

PRIVIDENCE PROPRIETARY

PROPRIETARY

DATE:

2/22/2021

DRAWN:

LYZ

100' x 100' SERIES 2000 POLE TENT

ALL DATA AND INFORMATION CONTAINED IN OR DISCLOSED BY THIS DOCULARLY IS CONFIDENTAL AND PROPRIETRAY INFORMATION OF AZITEC TENTS AND ALL RIGHTS THEREIN ARE EXPRESSLY RESERVED. BY ACCEPTING THE MATERIAL THE RECIPIENT AGREES THAT THIS MATERIAL AND INFORMATION CONTAINED THEREIN IS HED IN CONFIDENCE AND IN TRUST AND WILL NOT CONTRICT SERVEALED IN ANY MANOR TO OTHERS, EXCEPT TO MEET THE SPECIFIC PURPOSE FOR

PZTEC TENTS
DESIGN & PRODUCTION

SERIES 2000/ POLETENT 100'W X 100'L

| REVISION HISTORY |            |        |      |       |  |  |  |
|------------------|------------|--------|------|-------|--|--|--|
| ŒV.              | DESCRIPT   | 10N:   | BY:  | DATE: |  |  |  |
|                  |            |        |      |       |  |  |  |
|                  |            |        |      |       |  |  |  |
|                  |            |        |      |       |  |  |  |
|                  |            |        |      |       |  |  |  |
|                  |            |        |      |       |  |  |  |
| PROPRIETARY      |            |        |      |       |  |  |  |
| NGINE            | ER:<br>N/A |        | /19/ | 2021  |  |  |  |
| PAGE:            | 1 OF 1     | DRAWN: | 1 Y7 |       |  |  |  |