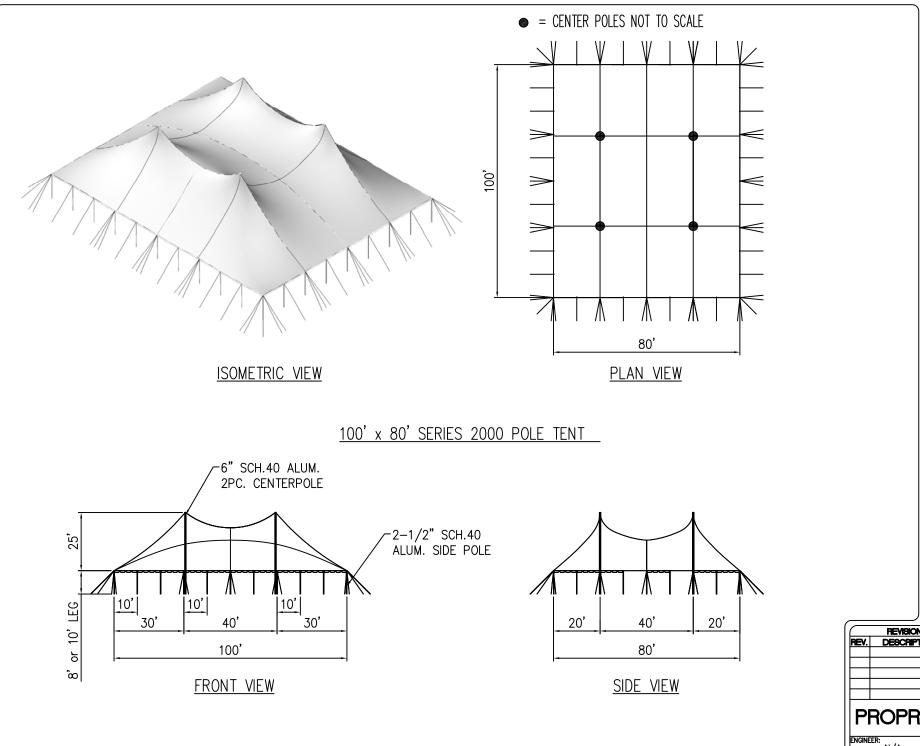

## = CENTER POLES NOT TO SCALE

ISOMETRIC VIEW

## OOL AO' PLAN VIEW

100' x 80' SERIES 2000 POLE TENT

PESIGN & PRODUCTION OF PRODUCT

SERIES 2000/ POLETENT

100'W X 80'L

| HEVIOLON HIGHORI |            |                    |     |       |  |  |  |
|------------------|------------|--------------------|-----|-------|--|--|--|
| REV.             | DESCRIPT   | ION:               | BY: | DATE: |  |  |  |
|                  |            |                    |     |       |  |  |  |
|                  |            |                    |     |       |  |  |  |
|                  |            |                    |     |       |  |  |  |
|                  |            |                    |     |       |  |  |  |
|                  |            |                    |     |       |  |  |  |
| PROPRIETARY      |            |                    |     |       |  |  |  |
| ENGINE           | ER:<br>N/A | DATE:<br>2/22/2021 |     |       |  |  |  |
| PAGE:            | 1 OF 1     | DRAWN:             | LYZ |       |  |  |  |
|                  |            |                    |     |       |  |  |  |

ISOMETRIC VIEW