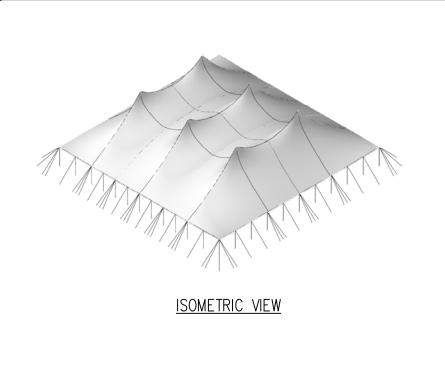

|  |  |
| PROPRIETARY        |             |        |       |       |  |  |  |  |
| ENGIN              | EER:<br>N/A | DATE:  | 2/22/ | 2021  |  |  |  |  |
| PAGE:              | 1 OF 1      | DRAWN: | 1 Y7  |       |  |  |  |  |



DOCUMENT IS CONFIDENTIAL AND PROPRETARY INFORMATION OF AZTEC TENT AND ALL RIGHTS INFERRIN ARE EXPRESSLY RESERVED. BY ACCEPTING THIS MATERIAL THE RECIPIENT AGREES THAT THIS MATERIAL AND INFORMATION CONTAINED THEREN IS HELD IN CONFIDENCE AND IN TRUST AND WILL NOT BE COPED, REPRODUCED WHOLE ON IN PART, NOR ITS CONTENTS REVEALED WHICH IT MAY MANOR TO OTHERS, EXCEPT TO MEET THE SPECIFIC PURPOSE FOR WHICH IT WAS DELIVERED.

PETEC TENTS

SERIES 2000/ POLETENT 100'W X 80'L

PROPRIETARY

PAGE:

1 OF 1

PRIVIDENCE PROPRIETARY

PROPRIETARY

DATE:

2/22/2021

DRAWN:

LYZ





100' x 100' SERIES 2000 POLE TENT





ALL DATA AND INFORMATION CONTAINED IN OR DISCLOSED BY THIS DOCULARLY IS CONFIDENTAL AND PROPRIETRAY INFORMATION OF AZITEC TENTS AND ALL RIGHTS THEREIN ARE EXPRESSLY RESERVED. BY ACCEPTING THE MATERIAL THE RECIPIENT AGREES THAT THIS MATERIAL AND INFORMATION CONTAINED THEREIN IS HED IN CONFIDENCE AND IN TRUST AND WILL NOT CONTRICT SERVEALED IN ANY MANOR TO OTHERS, EXCEPT TO MEET THE SPECIFIC PURPOSE FOR

PZTEC TENTS
DESIGN & PRODUCTION

SERIES 2000/ POLETENT 100'W X 100'L

| REVISION HISTORY |            |        |      |       |  |  |  |
|------------------|------------|--------|------|-------|--|--|--|
| ŒV.              | DESCRIPT   | 10N:   | BY:  | DATE: |  |  |  |
|                  |            |        |      |       |  |  |  |
|