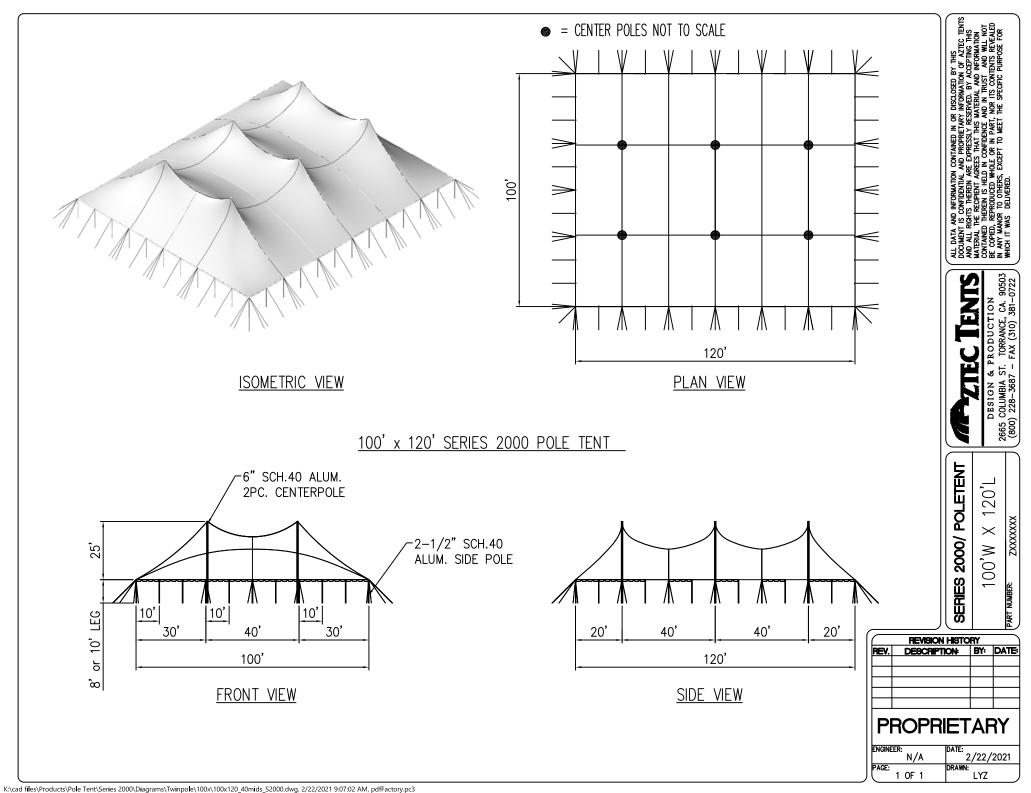

NTS
DESIGN & PRODUCTION

SERIES 2000/ POLETENT 100'W X 100'L

| REVISION HISTORY |            |        |      |       |  |  |  |
|------------------|------------|--------|------|-------|--|--|--|
| ŒV.              | DESCRIPT   | 10N:   | BY:  | DATE: |  |  |  |
|                  |            |        |      |       |  |  |  |
|                  |            |        |      |       |  |  |  |
|                  |            |        |      |       |  |  |  |
|                  |            |        |      |       |  |  |  |
|                  |            |        |      |       |  |  |  |
| PROPRIETARY      |            |        |      |       |  |  |  |
| NGINE            | ER:<br>N/A |        | /19/ | 2021  |  |  |  |
| PAGE:            | 1 OF 1     | DRAWN: | 1 Y7 |       |  |  |  |