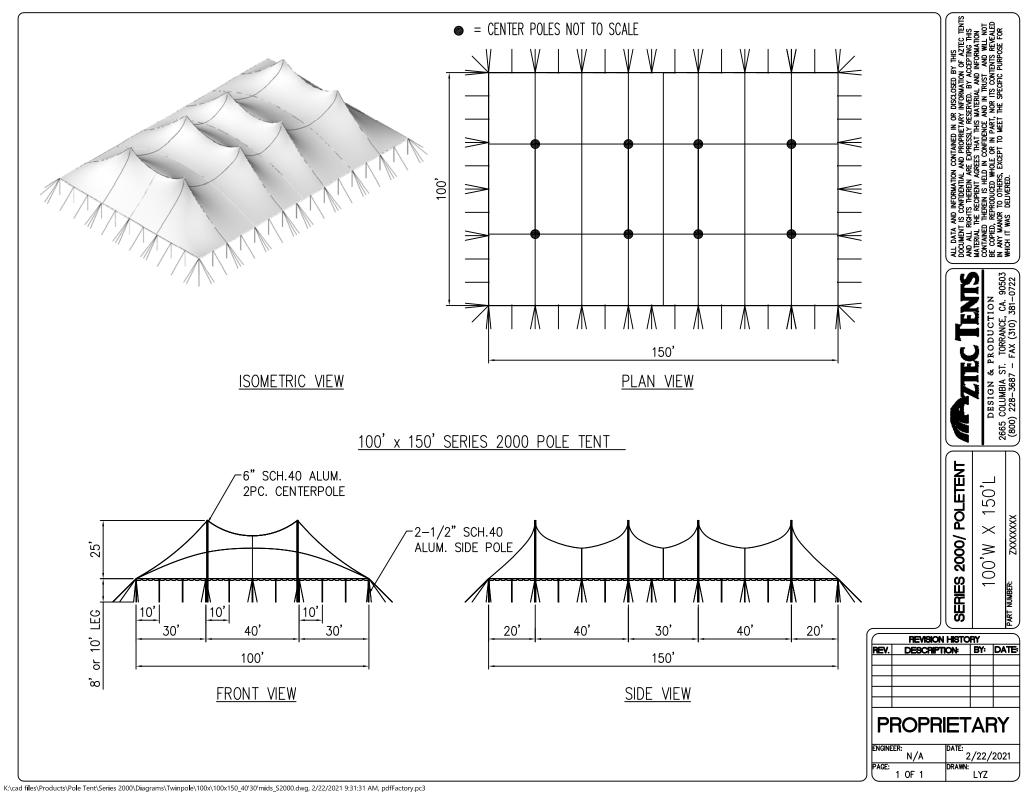

S
DESIGN & PRODUCTION

SERIES 2000/ POLETENT 100'W X 100'L

| REVISION HISTORY |            |        |      |       |  |  |  |
|------------------|------------|--------|------|-------|--|--|--|
| ŒV.              | DESCRIPT   | 10N:   | BY:  | DATE: |  |  |  |
|                  |            |        |      |       |  |  |  |
|                  |            |        |      |       |  |  |  |
|                  |            |        |      |       |  |  |  |
|                  |            |        |      |       |  |  |  |
|                  |            |        |      |       |  |  |  |
| PROPRIETARY      |            |        |      |       |  |  |  |
| NGINE            | ER:<br>N/A |        | /19/ | 2021  |  |  |  |
| PAGE:            | 1 OF 1     | DRAWN: | 1 Y7 |       |  |  |  |