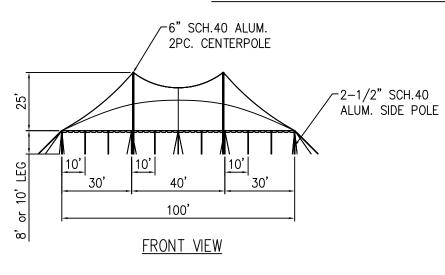

## = CENTER POLES NOT TO SCALE

100' x 70' SERIES 2000 POLE TENT

ALL DATA AND INFORMATION CONTINUED IN OR ISCLACES BY THIS DOCUMENT IS CONFIDENTIAL AND PROPRETARY INFORMATION OF AZTEC TENN AND ALL RIGHTS INFERIN ARE EXPRESSLY RESERVED, BY ACCEPTING THIS MATERIAL AND INFORMATION OF AZTEC THAT THIS MATERIAL AND INFORMATION OF CONTINUED INFECIAL AND INCOMPLIANCE AND IN TRUST AND WILL NOT DECORPORATION OF THE CONFINING THE SERVALED IN ANY MANOR TO OTHERS, EXCEPT TO MET THE SPECIAL DATE OF THE SERVALED ON THE WAY MANOR TO OTHERS, EXCEPT TO MET THE SPECIAL DATE OF THE SERVALED ON THE SERVAL

PETEC TENTS

SENIES 2000/ POLETENT 100'W X 70'L

| ( REVISION HISTORY |             |        |       |       |  |  |  |  |
|--------------------|-------------|--------|-------|-------|--|--|--|--|
| REV.               | DESCRI      | PTION: | BY:   | DATE: |  |  |  |  |
|                    |             |        |       |       |  |  |  |  |
|                    |             |        |       |       |  |  |  |  |
|                    |             |        |       |       |  |  |  |  |
|                    |             |        |       |       |  |  |  |  |
|                    |             |        |       |       |  |  |  |  |
| PROPRIETARY        |             |        |       |       |  |  |  |  |
| ENGIN              | EER:<br>N/A | DATE:  | 2/22/ | 2021  |  |  |  |  |
| PAGE:              | 1 OF 1      | DRAWN: | 1 Y7  |       |  |  |  |  |

DOCUMENT IS CONFIDENTIAL AND PROPRETARY INFORMATION OF AZTEC TENT AND ALL RIGHTS INFERRIN ARE EXPRESSLY RESERVED. BY ACCEPTING THIS MATERIAL THE RECIPIENT AGREES THAT THIS MATERIAL AND INFORMATION CONTAINED THEREN IS HELD IN CONFIDENCE AND IN TRUST AND WILL NOT BE COPED, REPRODUCED WHOLE ON IN PART, NOR ITS CONTENTS REVEALED WHICH IT MAY MANOR TO OTHERS, EXCEPT TO MEET THE SPECIFIC PURPOSE FOR WHICH IT WAS DELIVERED.