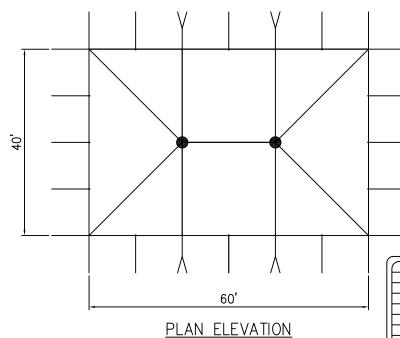

SERIES 1500 POLETENT/STANDARD
40'W X 60'L X 20' MIDDLES
ART NUMBER: ZXXXXXXX REVISION HISTORY
DESCRIPTION: BY: DATE:

SERIES 1500 FRAME

CONFIDENTIAL

4/14/2016 HUGO.R

K:\cad files\Products\Pole Tent\Series 1500\40x\40x60 dwg, 5/24/2016 8:43:13 AM, pdfFactory.pc3