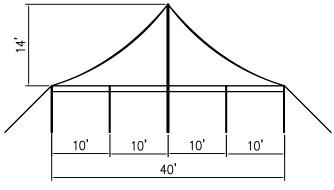

ISOMETRIC ELEVATION

SERIES 1500 TENT 40' x 40'

FRONT ELEVATION

SIDE ELEVATION

= CENTER POLES NOT TO SCALE

PLAN ELEVATION

SERIES 1500 FRAME

SERIES 1500 POLETENT/STANDARD 40'W X 40'L X 10' LEG SPACING PART NUMBER: ZXXXXXXX

## 4 10' 10' 10' 10' 40' FRONT ELEVATION

K\cad files\Products\Pole Tent\Series 1500\40x\40x80.dwg, 5/24/2016 8:55:11 AM, pdfFactory.pc3