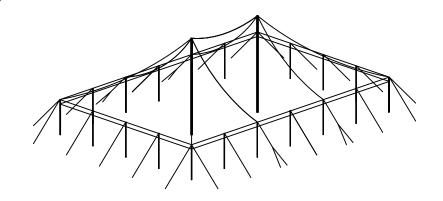

SERIES 1500 POLETENT/STANDARD
40'W X 60'L X 20' MIDDLES
ART NUMBER: ZXXXXXXX REVISION HISTORY
DESCRIPTION: BY: DATE:

SERIES 1500 FRAME

CONFIDENTIAL

4/14/2016 HUGO.R

K:\cad files\Products\Pole Tent\Series 1500\40x\40x60 dwg, 5/24/2016 8:43:13 AM, pdfFactory.pc3