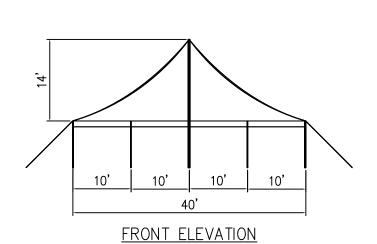

## 4 10' 10' 10' 10' 40' FRONT ELEVATION

K\cad files\Products\Pole Tent\Series 1500\40x\40x80.dwg, 5/24/2016 8:55:11 AM, pdfFactory.pc3