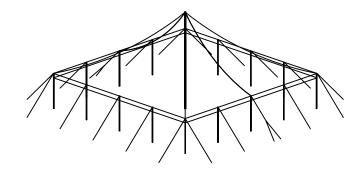

ISOMETRIC ELEVATION

SERIES 1500 TENT 40' x 40'

FRONT ELEVATION

SIDE ELEVATION

= CENTER POLES NOT TO SCALE

PLAN ELEVATION

SERIES 1500 FRAME

SERIES 1500 POLETENT/STANDARD 40'W X 40'L X 10' LEG SPACING PART NUMBER: ZXXXXXXX