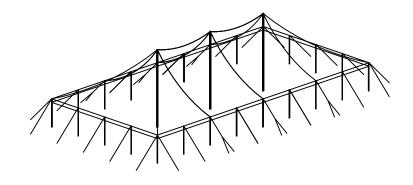

SERIES 1500 POLETENT/STANDARD
40'W X 60'L X 20' MIDDLES
ART NUMBER: ZXXXXXXX REVISION HISTORY
DESCRIPTION: BY: DATE:

SERIES 1500 FRAME

CONFIDENTIAL

4/14/2016 HUGO.R

K:\cad files\Products\Pole Tent\Series 1500\40x\40x60 dwg, 5/24/2016 8:43:13 AM, pdfFactory.pc3