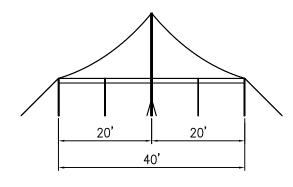

4/14/2016

K:\cad files\Products\Pole Tent\Series 1500\40x\40x40.dwg, 5/24/2016 8:37:27 AM, pdfFactory pc

**ISOMETRIC ELEVATION** 

20' 20' 20' 60'

SIDE ELEVATION

SERIES 1500 TENT 40' x 60'

= CENTER POLES NOT TO SCALE