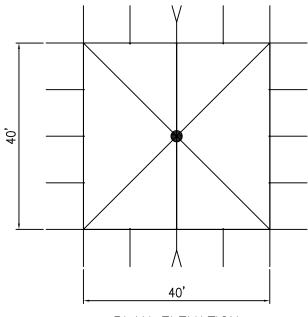

ISOMETRIC ELEVATION

SERIES 1500 TENT 40' x 40'

FRONT ELEVATION

SIDE ELEVATION

= CENTER POLES NOT TO SCALE

PLAN ELEVATION

SERIES 1500 FRAME

SERIES 1500 POLETENT/STANDARD 40'W X 40'L X 10' LEG SPACING PART NUMBER: ZXXXXXXX