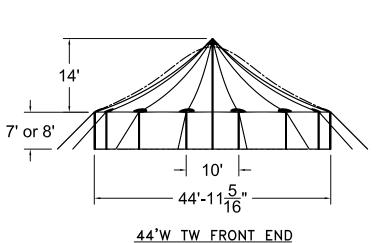

## 44'W x 83'L TIDEWATER SAIL CLOTH POLE TENT

44'W × 83'L - 20' BAYS
TIDEWATER SAIL CLOTH POLE TENT
PART NUMBER: TIDEWATER POLE TENT

| REVISION HISTORY |              |     |       |  |  |
|------------------|--------------|-----|-------|--|--|
| REV.             | DESCRIPTION: | BY: | DATE: |  |  |
|                  |              |     |       |  |  |
|                  |              |     |       |  |  |
|                  |              |     |       |  |  |
|                  |              |     |       |  |  |
|                  |              |     |       |  |  |
| PROPRIETARY      |              |     |       |  |  |

### 44'W x 83'L TIDEWATER SAIL CLOTH POLE TENT

A TIDEWATER POLE TENT

TIDEWATER SAIL CLOTH POLE TENT

TIDEWATER SAIL CLOTH POLE TENT

PART NUMBER: ZXXXXXXXX

1 OF 1

12/12/2024 DRAWN: M.CARDENAS

K:\cad files\Products\Pole Tent\Tidewater Sail Tent\Tidewater Diagrams\44x\44x83 TW - QQ (20' Bays).dwg, 12/18/2024 7:51:55 AM, Adobe PDF.pc3