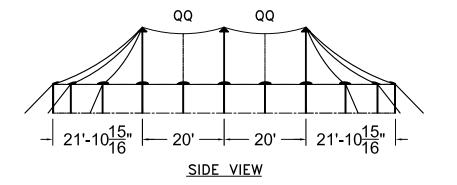

## 44'W x 83'L TIDEWATER SAIL CLOTH POLE TENT

44'W × 83'L - 20' BAYS
TIDEWATER SAIL CLOTH POLE TENT
PART NUMBER: TIDEWATER POLE TENT

| REVISION HISTORY |              |     |       |  |  |
|------------------|--------------|-----|-------|--|--|
| REV.             | DESCRIPTION: | BY: | DATE: |  |  |
|                  |              |     |       |  |  |
|                  |              |     |       |  |  |
|                  |              |     |       |  |  |
|                  |              |     |       |  |  |
|                  |              |     |       |  |  |
| PROPRIETARY      |              |     |       |  |  |

### 44'W x 83'L TIDEWATER SAIL CLOTH POLE TENT

A TIDEWATER POLE TENT

TIDEWATER SAIL CLOTH POLE TENT

TIDEWATER SAIL CLOTH POLE TENT

PART NUMBER: ZXXXXXXXX

1 OF 1

12/12/2024 DRAWN: M.CARDENAS

K:\cad files\Products\Pole Tent\Tidewater Sail Tent\Tidewater Diagrams\44x\44x83 TW - QQ (20' Bays).dwg, 12/18/2024 7:51:55 AM, Adobe PDF.pc3