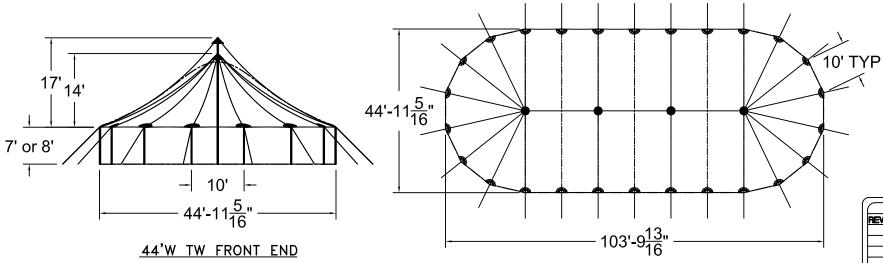

ISOMETRIC VIEW 4230 SQ. FT

44'W x 103'L TIDEWATER SAIL CLOTH POLE TENT

TOP VIEW

44'W × 103'L – 20' BAYS
TIDEWATER SAIL CLOTH POLE TENT
PART NUMBER: TIDEWATER POLE TENT

| _                |              |     | _    |  |  |
|------------------|--------------|-----|------|--|--|
| REVISION HISTORY |              |     |      |  |  |
| REV.             | DESCRIPTION: | BY: | DATE |  |  |
|                  |              |     |      |  |  |
|                  |              |     |      |  |  |
|                  |              |     |      |  |  |
|                  |              |     |      |  |  |
|                  |              |     |      |  |  |
|                  |              |     |      |  |  |
| PROPRIETARY      |              |     |      |  |  |

## 44'W x 103'L TIDEWATER SAIL CLOTH POLE TENT

44'W × 103'L - 20' BAYS
TIDEWATER SAIL CLOTH POLE TENT
PART NUMBER:

TIDEWATER POLE TENT

|                  |              |     | <u>ثاث</u> |  |  |
|------------------|--------------|-----|------------|--|--|
| REVISION HISTORY |              |     |            |  |  |
| REV.             | DESCRIPTION: | BY: | DATE       |  |  |
|                  |              |     |            |  |  |
|                  |              |     |            |  |  |
|                  |              |     |            |  |  |
|                  |              |     |            |  |  |
|                  |              |     |            |  |  |
| P                | ROPRIE       | ГΛ  | RY         |  |  |