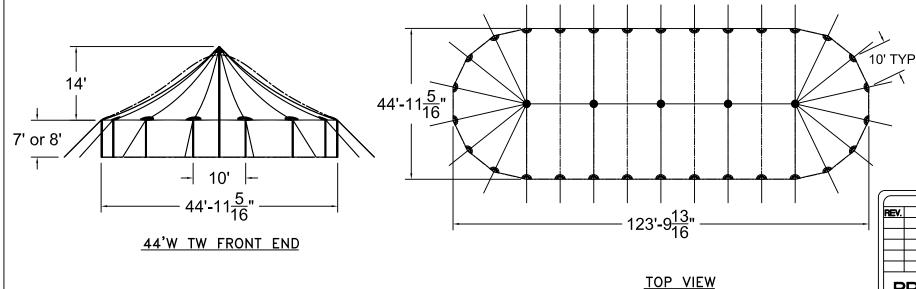

## 44'W x 103'L TIDEWATER SAIL CLOTH POLE TENT

44'W × 103'L - 20' BAYS
TIDEWATER SAIL CLOTH POLE TENT
PART NUMBER:

TIDEWATER POLE TENT

|                  |              |     | <u>ثاث</u> |  |  |
|------------------|--------------|-----|------------|--|--|
| REVISION HISTORY |              |     |            |  |  |
| REV.             | DESCRIPTION: | BY: | DATE       |  |  |
|                  |              |     |            |  |  |
|                  |              |     |            |  |  |
|                  |              |     |            |  |  |
|                  |              |     |            |  |  |
|                  |              |     |            |  |  |
| P                | ROPRIE       | ГΛ  | RY         |  |  |

12/12/<u>2024</u> M.CARDENAS 1 OF 1

ISOMETRIC VIEW 5128 SQ. FT

44'W x 123'L TIDEWATER SAIL CLOTH POLE TENT

ALL DATA AND INFORMATION CONTAINED IN OR DISCLOSED BY THIS DOCUMENT IS CONFIDENTIAL AND PROPRIETRY INFORMATION OF AZTER DOCUMENT IS CONFIDENTIAL AND PROPRIETRY INFORMATION OF AZTER TENTS AND ALL RIGHTS THEREIN ARE EXPRESSLY RESERVED. BY ACCEPTING THAN ARTER ALL REPRESENTS ASSESTED THE RECIPIER IN SOMETIMES AND INFORMATION CONTRAINED THEREIN IS HELD IN CONFIDENCE AND IN TRUST AND WILL NOT BE COPIED, REPRODUCED WHOLE OR IN PART, NO ITS CONTENTS REVEALED IN ARM MANOR TO OTHERS, EXCEPT TO MEET THE SPECIFIC PURPOSE FOR WHICH IT WAS DELIVERED.