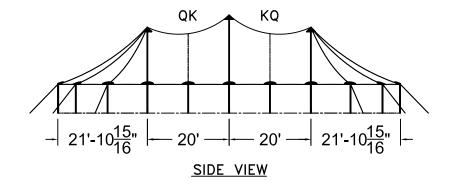

44x43 TW - QQ.dwg, 12/18/2024 7:50:41 AM, Adobe PDF.pc3

44'W × 43'L SAIL CLOTH POLE TENT





SIDE VIEW

### 44'W x 63'L TIDEWATER SAIL CLOTH POLE TENT





TOP VIEW

ALL DATA AND INFORMATION CONTAINED IN OR DISCLOSED BY THIS DOCUMENT IS CONFIDENTIAL AND PROPERTARY INFORMATION OF AZTINES AND ALL RIGHTS THEREIN ARE EXPRESSLY RESERVED. BY ACCEPTING THE REPORT HAS PLANTEN BY ACCEPTING THE REPORT HAS PLANTEN BY AND INFORMATION CONTRINED THE RECIPIEN IN HELD IN CONTRIDENCE AND TRUST AND WILL NOT BE COPPED, REPRODUCED WHOLE OR IN PART, IN ITS CONTRINS REVEALED IN WAY WANDON TO OTHERS EXCEPT TO MEET THE SPECIAL OUR PART AND WHICH IT WAS DELINERED.

PESIGN & PRODUCTION

REVISION HISTORY

NEV. DESCRIPTION: BY: DATE:

**PROPRIETARY** 

PAGE: 10F1 DATE: 12/12/2024

PAGE: 1 OF 1 DRAWN: M.CARDENAS





**ISOMETRIC VIEW** 3331 SQ. FT

## 44'W x 83'L TIDEWATER SAIL CLOTH POLE TENT





44'W × 83'L - 20' BAYS
TIDEWATER SAIL CLOTH POLE TENT
PART NUMBER: TIDEWATER POLE TENT

| REVISION HISTORY |              |     |       |  |  |
|------------------|--------------|-----|-------|--|--|
| REV.             | DESCRIPTION: | BY: | DATE: |  |  |
|                  |              |     |       |  |  |
|                  |              |     |       |  |  |
|                  |              |     |       |  |  |
|                  |              |     |       |  |  |
|                  |              |     |       |  |  |
| PROPRIETARY      |              |     |       |  |  |

DATE: 12/12/2024 M.CARDENAS 1 OF 1





ISOMETRIC VIEW 3331 SQ. FT

### 44'W x 83'L TIDEWATER SAIL CLOTH POLE TENT





A