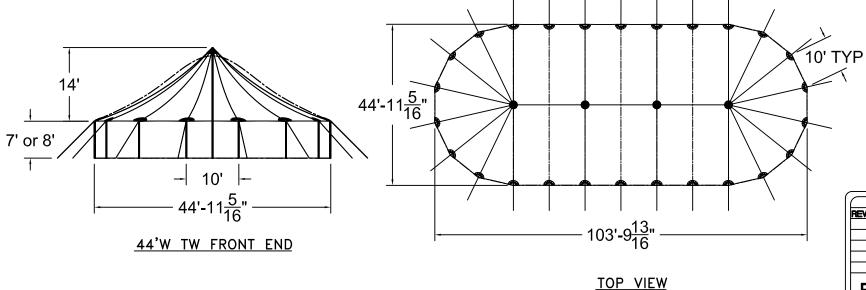

## 44'W x 103'L TIDEWATER SAIL CLOTH POLE TENT

44'W × 103'L - 20' BAYS
TIDEWATER SAIL CLOTH POLE TENT
PART NUMBER:

TIDEWATER POLE TENT

|                  |              |     | <u>ثاث</u> |  |  |
|------------------|--------------|-----|------------|--|--|
| REVISION HISTORY |              |     |            |  |  |
| REV.             | DESCRIPTION: | BY: | DATE       |  |  |
|                  |              |     |            |  |  |
|                  |              |     |            |  |  |
|                  |              |     |            |  |  |
|                  |              |     |            |  |  |
|                  |              |     |            |  |  |
| P                | ROPRIE       | ГΛ  | RY         |  |  |

12/12/<u>2024</u> M.CARDENAS 1 OF 1

ISOMETRIC VIEW 5128 SQ. FT

44'W x 123'L TIDEWATER SAIL CLOTH POLE TENT

ALL DATA AND INFORMATION CONTAINED IN OR DISCLOSED BY THIS DOCUMENT IS CONFIDENTIAL AND PROPRIETRY INFORMATION OF AZTER DOCUMENT IS CONFIDENTIAL AND PROPRIETRY INFORMATION OF AZTER TENTS AND ALL RIGHTS THEREIN ARE EXPRESSLY RESERVED. BY ACCEPTING THAN ARTER ALL REPRESENTS ASSESTED THE RECIPIER IN SOMETIMES AND INFORMATION CONTRAINED THEREIN IS HELD IN CONFIDENCE AND IN TRUST AND WILL NOT BE COPIED, REPRODUCED WHOLE OR IN PART, NO ITS CONTENTS REVEALED IN ARM MANOR TO OTHERS, EXCEPT TO MEET THE SPECIFIC PURPOSE FOR WHICH IT WAS DELIVERED.