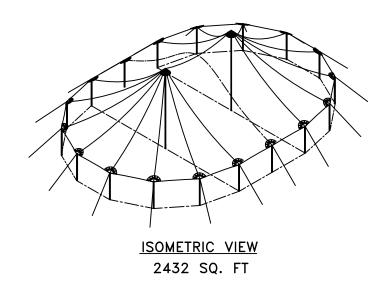

# 44'W x 43'L TIDEWATER SAIL CLOTH POLE TENT

K:\cad files\Products\Pole Tent\Tidewater Sail Tent\Tidewater Diagrams\44x\44x43 TW - QQ.dwg, 12/18/2024 7:50:41 AM, Adobe PDF.pc3

44'W × 43'L SAIL CLOTH POLE TENT