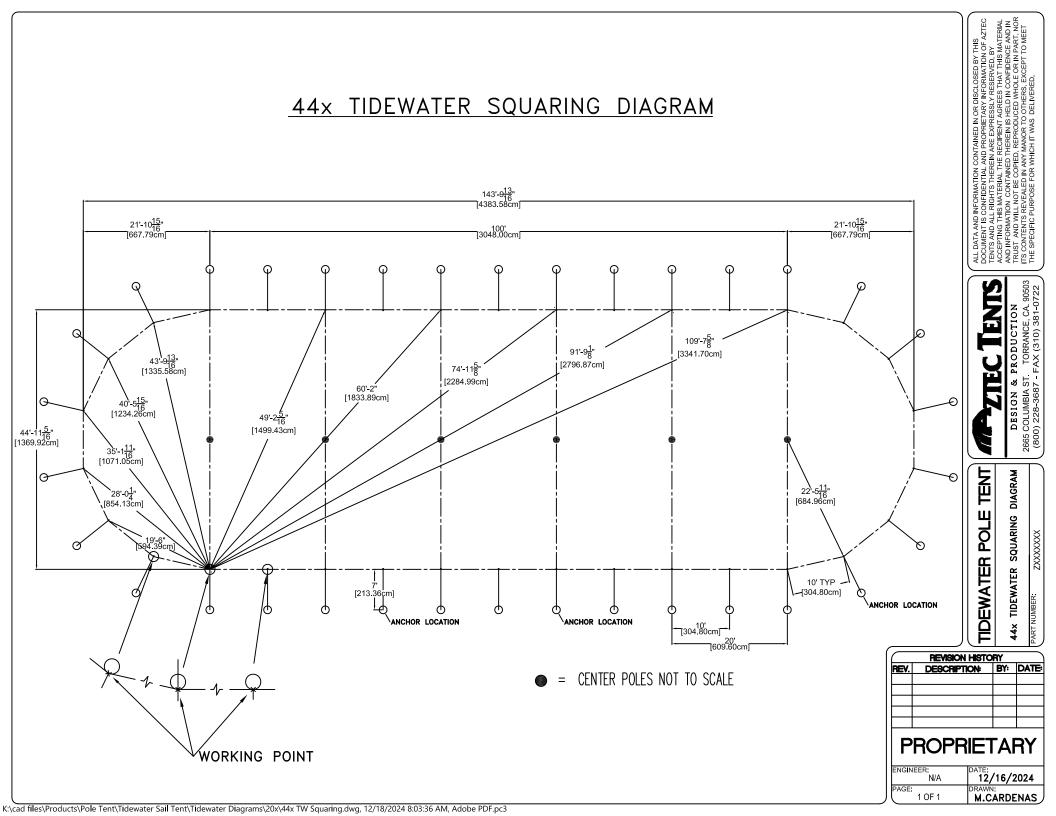

### 44'W x 123'L TIDEWATER SAIL CLOTH POLE TENT

44'W x 123'L - 20' BAYS
TIDEWATER SAIL CLOTH POLE TENT
PART NUMBER:

TIDEWATER POLE TENT

REVISION HISTORY
DESCRIPTION: BY: DATE:

#### **PROPRIETARY**

DATE: 12/12/2024 `N/A M.CARDENAS 1 OF 1