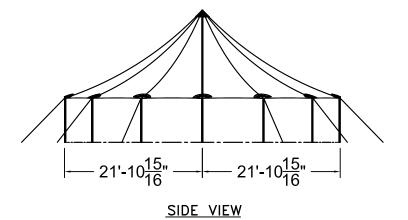

# 44'W x 43'L TIDEWATER SAIL CLOTH POLE TENT







K:\cad files\Products\Pole Tent\Tidewater Sail Tent\Tidewater Diagrams\44x\44x43 TW - QQ.dwg, 12/18/2024 7:50:41 AM, Adobe PDF.pc3

44'W × 43'L SAIL CLOTH POLE TENT





SIDE VIEW

### 44'W x 63'L TIDEWATER SAIL CLOTH POLE TENT





TOP VIEW

ALL DATA AND INFORMATION CONTAINED IN OR DISCLOSED BY THIS DOCUMENT IS CONFIDENTIAL AND PROPERTARY INFORMATION OF AZTINES AND ALL RIGHTS THEREIN ARE EXPRESSLY RESERVED. BY ACCEPTING THE REPORT HAS PLANTEN BY ACCEPTING THE REPORT HAS PLANTEN BY AND INFORMATION CONTRINED THE RECIPIEN IN HELD IN CONTRIDENCE AND TRUST AND WILL NOT BE COPPED, REPRODUCED WHOLE OR IN PART, IN ITS CONTRINS REVEALED IN WAY WANDON TO OTHERS EXCEPT TO MEET THE SPECIAL OUR PART AND WHICH IT WAS DELINERED.

PESIGN & PRODUCTION