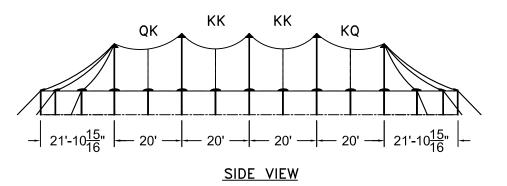

DESIGN & PRODUCTION

TIDEWATER POLE TENT

44\*W × 123\*L - 20\* BAYS

TIDEWATER SAIL CLOTH POLE TENT

PART NUMBER: 700000000

REVISION HISTORY

N. DESCRIPTION: BY: DATE:

**PROPRIETARY** 

PAGE: DATE: 12/12/2024
PAGE: 1 OF 1 DRAWN: M.CARDENAS

5128 SQ. FT

### 44'W x 123'L TIDEWATER SAIL CLOTH POLE TENT

44'W x 123'L - 20' BAYS
TIDEWATER SAIL CLOTH POLE TENT
PART NUMBER:

TIDEWATER POLE TENT

REVISION HISTORY
DESCRIPTION: BY: DATE: