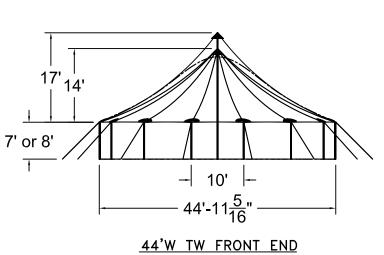

# 44'W x 43'L TIDEWATER SAIL CLOTH POLE TENT

K:\cad files\Products\Pole Tent\Tidewater Sail Tent\Tidewater Diagrams\44x\44x43 TW - QQ.dwg, 12/18/2024 7:50:41 AM, Adobe PDF.pc3

44'W × 43'L SAIL CLOTH POLE TENT