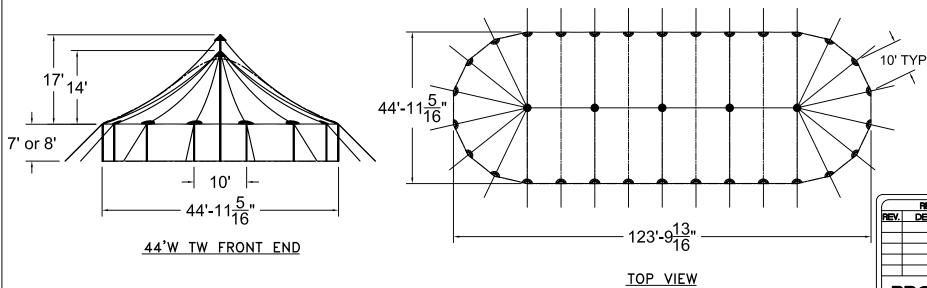

## 44'W x 103'L TIDEWATER SAIL CLOTH POLE TENT

44'W × 103'L - 20' BAYS
TIDEWATER SAIL CLOTH POLE TENT
PART NUMBER:

TIDEWATER POLE TENT

|                  |              |     | <u>ثاث</u> |  |  |
|------------------|--------------|-----|------------|--|--|
| REVISION HISTORY |              |     |            |  |  |
| REV.             | DESCRIPTION: | BY: | DATE       |  |  |
|                  |              |     |            |  |  |
|                  |              |     |            |  |  |
|                  |              |     |            |  |  |
|                  |              |     |            |  |  |
|                  |              |     |            |  |  |
| P                | ROPRIE       | ГΛ  | RY         |  |  |

12/12/<u>2024</u> M.CARDENAS 1 OF 1

ISOMETRIC VIEW 5128 SQ. FT

44'W x 123'L TIDEWATER SAIL CLOTH POLE TENT

ALL DATA AND INFORMATION CONTAINED IN OR DISCLOSED BY THIS DOCUMENT IS CONFIDENTIAL AND PROPRIETRY INFORMATION OF AZTER DOCUMENT IS CONFIDENTIAL AND PROPRIETRY INFORMATION OF AZTER TENTS AND ALL RIGHTS THEREIN ARE EXPRESSLY RESERVED. BY ACCEPTING THAN ARTER ALL REPRESENTS ASSESTED THE RECIPIER IN SOMETIMES AND INFORMATION CONTRAINED THEREIN IS HELD IN CONFIDENCE AND IN TRUST AND WILL NOT BE COPIED, REPRODUCED WHOLE OR IN PART, NO ITS CONTENTS REVEALED IN ARM MANOR TO OTHERS, EXCEPT TO MEET THE SPECIFIC PURPOSE FOR WHICH IT WAS DELIVERED.