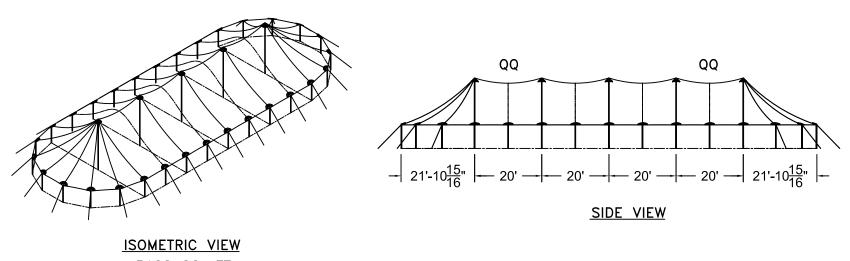

ISOMETRIC VIEW 4230 SQ. FT

44'W x 103'L TIDEWATER SAIL CLOTH POLE TENT

TOP VIEW

44'W × 103'L – 20' BAYS
TIDEWATER SAIL CLOTH POLE TENT
PART NUMBER: TIDEWATER POLE TENT

| _                |              |     | _    |  |  |
|------------------|--------------|-----|------|--|--|
| REVISION HISTORY |              |     |      |  |  |
| REV.             | DESCRIPTION: | BY: | DATE |  |  |
|                  |              |     |      |  |  |
|                  |              |     |      |  |  |
|                  |              |     |      |  |  |
|                  |              |     |      |  |  |
|                  |              |     |      |  |  |
|                  |              |     |      |  |  |
| PROPRIETARY      |              |     |      |  |  |