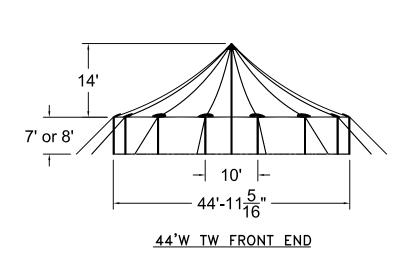

# 44'W x 43'L TIDEWATER SAIL CLOTH POLE TENT

K:\cad files\Products\Pole Tent\Tidewater Sail Tent\Tidewater Diagrams\44x\44x43 TW - QQ.dwg, 12/18/2024 7:50:41 AM, Adobe PDF.pc3

44'W × 43'L SAIL CLOTH POLE TENT