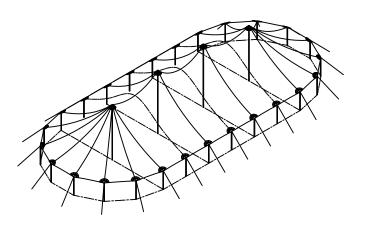

## 44'W x 83'L TIDEWATER SAIL CLOTH POLE TENT

44'W × 83'L - 20' BAYS
TIDEWATER SAIL CLOTH POLE TENT
PART NUMBER: TIDEWATER POLE TENT

| REVISION HISTORY |              |     |       |  |  |
|------------------|--------------|-----|-------|--|--|
| REV.             | DESCRIPTION: | BY: | DATE: |  |  |
|                  |              |     |       |  |  |
|                  |              |     |       |  |  |
|                  |              |     |       |  |  |
|                  |              |     |       |  |  |
|                  |              |     |       |  |  |
| PROPRIETARY      |              |     |       |  |  |

DATE: 12/12/2024 M.CARDENAS 1 OF 1

ISOMETRIC VIEW 3331 SQ. FT

### 44'W x 83'L TIDEWATER SAIL CLOTH POLE TENT

A TIDEWATER POLE TENT

TIDEWATER SAIL CLOTH POLE TENT

TIDEWATER SAIL CLOTH POLE TENT

PART NUMBER: ZXXXXXXXX

1 OF 1

12/12/2024 DRAWN: M.CARDENAS

K:\cad files\Products\Pole Tent\Tidewater Sail Tent\Tidewater Diagrams\44x\44x83 TW - QQ (20' Bays).dwg, 12/18/2024 7:51:55 AM, Adobe PDF.pc3