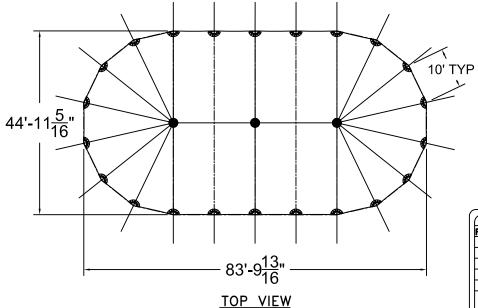

## 44'W x 83'L TIDEWATER SAIL CLOTH POLE TENT

44'W × 83'L - 20' BAYS
TIDEWATER SAIL CLOTH POLE TENT
PART NUMBER: TIDEWATER POLE TENT

| REVISION HISTORY |              |     |       |  |  |
|------------------|--------------|-----|-------|--|--|
| REV.             | DESCRIPTION: | BY: | DATE: |  |  |
|                  |              |     |       |  |  |
|                  |              |     |       |  |  |
|                  |              |     |       |  |  |
|                  |              |     |       |  |  |
|                  |              |     |       |  |  |
| PROPRIETARY      |              |     |       |  |  |

### 44'W x 83'L TIDEWATER SAIL CLOTH POLE TENT

A TIDEWATER POLE TENT

TIDEWATER SAIL CLOTH POLE TENT

TIDEWATER SAIL CLOTH POLE TENT

PART NUMBER: ZXXXXXXXX

1 OF 1

12/12/2024 DRAWN: M.CARDENAS

K:\cad files\Products\Pole Tent\Tidewater Sail Tent\Tidewater Diagrams\44x\44x83 TW - QQ (20' Bays).dwg, 12/18/2024 7:51:55 AM, Adobe PDF.pc3