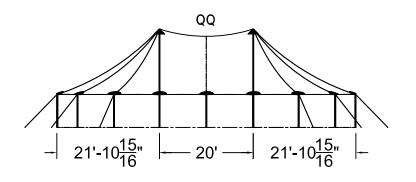

# 44'W x 43'L TIDEWATER SAIL CLOTH POLE TENT

K:\cad files\Products\Pole Tent\Tidewater Sail Tent\Tidewater Diagrams\44x\44x43 TW - QQ.dwg, 12/18/2024 7:50:41 AM, Adobe PDF.pc3

44'W × 43'L SAIL CLOTH POLE TENT