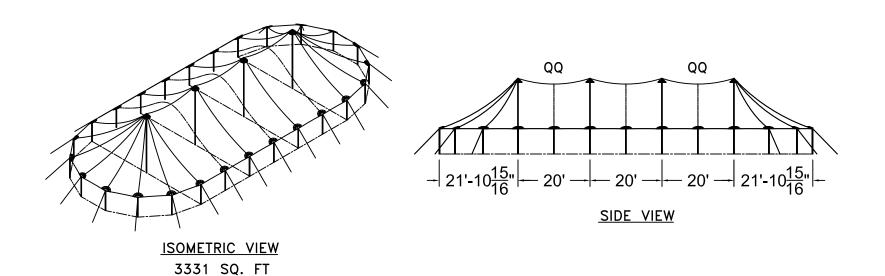

### 44'W x 63'L TIDEWATER SAIL CLOTH POLE TENT

TOP VIEW

ALL DATA AND INFORMATION CONTAINED IN OR DISCLOSED BY THIS DOCUMENT IS CONFIDENTIAL AND PROPERTARY INFORMATION OF AZTINES AND ALL RIGHTS THEREIN ARE EXPRESSLY RESERVED. BY ACCEPTING THE REPORT HAS PLANTEN BY ACCEPTING THE REPORT HAS PLANTEN BY AND INFORMATION CONTRINED THE RECIPIEN IN HELD IN CONTRIDENCE AND TRUST AND WILL NOT BE COPPED, REPRODUCED WHOLE OR IN PART, IN ITS CONTRINS REVEALED IN WAY WANDON TO OTHERS EXCEPT TO MEET THE SPECIAL OUR PART AND WHICH IT WAS DELINERED.

PESIGN & PRODUCTION

REVISION HISTORY

NEV. DESCRIPTION: BY: DATE:

**PROPRIETARY** 

PAGE: 10F1 DATE: 12/12/2024

PAGE: 1 OF 1 DRAWN: M.CARDENAS

**ISOMETRIC VIEW** 3331 SQ. FT