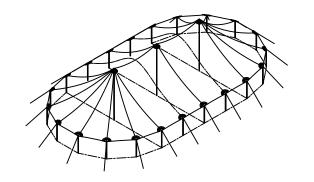

## 44'W x 83'L TIDEWATER SAIL CLOTH POLE TENT

44'W × 83'L - 20' BAYS
TIDEWATER SAIL CLOTH POLE TENT
PART NUMBER: TIDEWATER POLE TENT

| REVISION HISTORY |              |     |       |  |  |
|------------------|--------------|-----|-------|--|--|
| REV.             | DESCRIPTION: | BY: | DATE: |  |  |
|                  |              |     |       |  |  |
|                  |              |     |       |  |  |
|                  |              |     |       |  |  |
|                  |              |     |       |  |  |
|                  |              |     |       |  |  |
| PROPRIETARY      |              |     |       |  |  |

### 44'W x 83'L TIDEWATER SAIL CLOTH POLE TENT

A TIDEWATER POLE TENT

TIDEWATER SAIL CLOTH POLE TENT

TIDEWATER SAIL CLOTH POLE TENT

PART NUMBER: ZXXXXXXXX

1 OF 1

12/12/2024 DRAWN: M.CARDENAS

K:\cad files\Products\Pole Tent\Tidewater Sail Tent\Tidewater Diagrams\44x\44x83 TW - QQ (20' Bays).dwg, 12/18/2024 7:51:55 AM, Adobe PDF.pc3