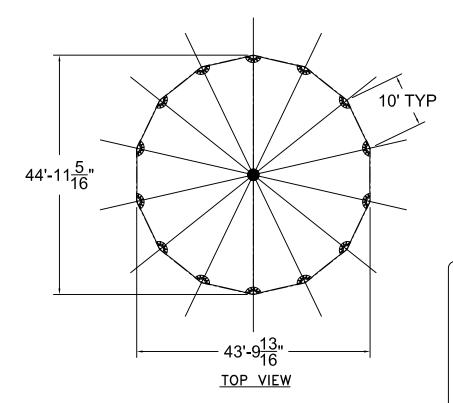

### 44'W x 63'L TIDEWATER SAIL CLOTH POLE TENT

TOP VIEW

ALL DATA AND INFORMATION CONTAINED IN OR DISCLOSED BY THIS DOCUMENT IS CONFIDENTIAL AND PROPERTARY INFORMATION OF AZTINES AND ALL RIGHTS THEREIN ARE EXPRESSLY RESERVED. BY ACCEPTING THE REPORT HAS PLANTEN BY ACCEPTING THE REPORT HAS PLANTEN BY AND INFORMATION CONTRINED THE RECIPIEN IN HELD IN CONTRIDENCE AND TRUST AND WILL NOT BE COPPED, REPRODUCED WHOLE OR IN PART, IN ITS CONTRINS REVEALED IN WAY WANDON TO OTHERS EXCEPT TO MEET THE SPECIAL OUR PART AND WHICH IT WAS DELINERED.