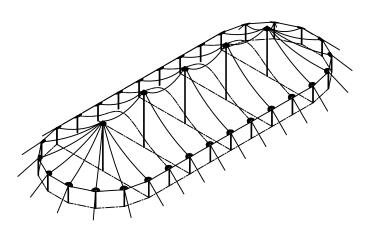

## 44'W x 83'L TIDEWATER SAIL CLOTH POLE TENT

44'W × 83'L - 20' BAYS
TIDEWATER SAIL CLOTH POLE TENT
PART NUMBER: TIDEWATER POLE TENT

| REVISION HISTORY |              |     |       |  |  |
|------------------|--------------|-----|-------|--|--|
| REV.             | DESCRIPTION: | BY: | DATE: |  |  |
|                  |              |     |       |  |  |
|                  |              |     |       |  |  |
|                  |              |     |       |  |  |
|                  |              |     |       |  |  |
|                  |              |     |       |  |  |
| PROPRIETARY      |              |     |       |  |  |

DATE: 12/12/2024 M.CARDENAS 1 OF 1

ISOMETRIC VIEW 3331 SQ. FT

### 44'W x 83'L TIDEWATER SAIL CLOTH POLE TENT

A TIDEWATER POLE TENT

TIDEWATER SAIL CLOTH POLE TENT

TIDEWATER SAIL CLOTH POLE TENT

PART NUMBER: ZXXXXXXXX

1 OF 1

12/12/2024 DRAWN: M.CARDENAS

K:\cad files\Products\Pole Tent\Tidewater Sail Tent\Tidewater Diagrams\44x\44x83 TW - QQ (20' Bays).dwg, 12/18/2024 7:51:55 AM, Adobe PDF.pc3