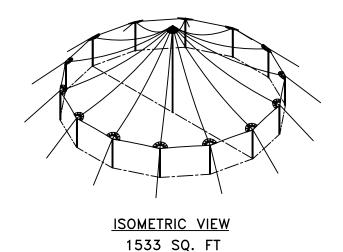

PESIGN & PRODUCTION

REVISION HISTORY

NEV. DESCRIPTION: BY: DATE:

**PROPRIETARY** 

PAGE: 10F1 DATE: 12/12/2024

PAGE: 1 OF 1 DRAWN: M.CARDENAS

**ISOMETRIC VIEW** 3331 SQ. FT