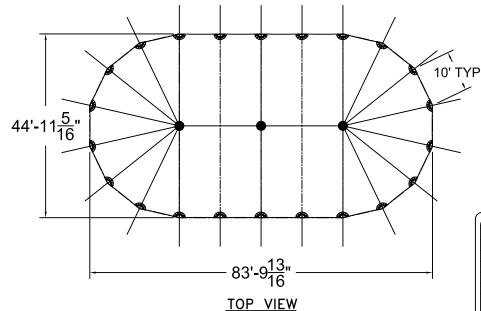

## 44'W x 83'L TIDEWATER SAIL CLOTH POLE TENT

44'W × 83'L - 20' BAYS
TIDEWATER SAIL CLOTH POLE TENT
PART NUMBER: TIDEWATER POLE TENT

| REVISION HISTORY |              |     |       |  |  |
|------------------|--------------|-----|-------|--|--|
| REV.             | DESCRIPTION: | BY: | DATE: |  |  |
|                  |              |     |       |  |  |
|                  |              |     |       |  |  |
|                  |              |     |       |  |  |
|                  |              |     |       |  |  |
|                  |              |     |       |  |  |
| PROPRIETARY      |              |     |       |  |  |

### 44'W x 83'L TIDEWATER SAIL CLOTH POLE TENT

A TIDEWATER POLE TENT

TIDEWATER SAIL CLOTH POLE TENT

TIDEWATER SAIL CLOTH POLE TENT

PART NUMBER: ZXXXXXXXX

1 OF 1

12/12/2024 DRAWN: M.CARDENAS

K:\cad files\Products\Pole Tent\Tidewater Sail Tent\Tidewater Diagrams\44x\44x83 TW - QQ (20' Bays).dwg, 12/18/2024 7:51:55 AM, Adobe PDF.pc3