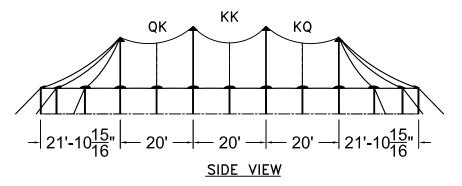

## 44'W x 83'L TIDEWATER SAIL CLOTH POLE TENT

44'W × 83'L - 20' BAYS
TIDEWATER SAIL CLOTH POLE TENT
PART NUMBER: TIDEWATER POLE TENT

| REVISION HISTORY |              |     |       |  |  |
|------------------|--------------|-----|-------|--|--|
| REV.             | DESCRIPTION: | BY: | DATE: |  |  |
|                  |              |     |       |  |  |
|                  |              |     |       |  |  |
|                  |              |     |       |  |  |
|                  |              |     |       |  |  |
|                  |              |     |       |  |  |
| PROPRIETARY      |              |     |       |  |  |

### 44'W x 83'L TIDEWATER SAIL CLOTH POLE TENT

A TIDEWATER POLE TENT

TIDEWATER SAIL CLOTH POLE TENT

TIDEWATER SAIL CLOTH POLE TENT

PART NUMBER: ZXXXXXXXX

1 OF 1

12/12/2024 DRAWN: M.CARDENAS

K:\cad files\Products\Pole Tent\Tidewater Sail Tent\Tidewater Diagrams\44x\44x83 TW - QQ (20' Bays).dwg, 12/18/2024 7:51:55 AM, Adobe PDF.pc3