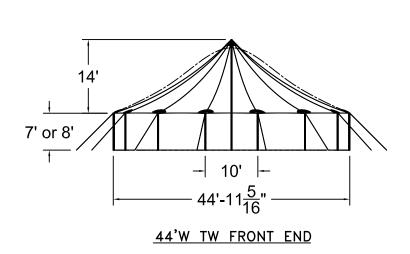

# 44'W x 43'L TIDEWATER SAIL CLOTH POLE TENT

K:\cad files\Products\Pole Tent\Tidewater Sail Tent\Tidewater Diagrams\44x\44x43 TW - QQ.dwg, 12/18/2024 7:50:41 AM, Adobe PDF.pc3

44'W × 43'L SAIL CLOTH POLE TENT

SIDE VIEW