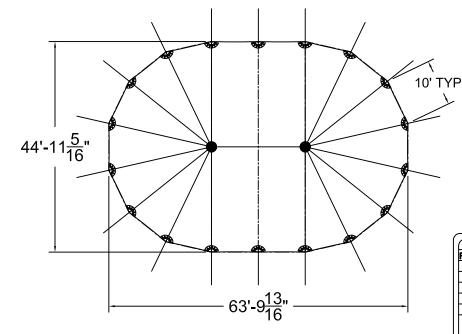

### 44'W x 63'L TIDEWATER SAIL CLOTH POLE TENT

TOP VIEW

ALL DATA AND INFORMATION CONTAINED IN OR DISCLOSED BY THIS DOCUMENT IS CONFIDENTIAL AND PROPERTARY INFORMATION OF AZTINES AND ALL RIGHTS THEREIN ARE EXPRESSLY RESERVED. BY ACCEPTING THE REPORT HAS PLANTEN BY ACCEPTING THE REPORT HAS PLANTEN BY AND INFORMATION CONTRINED THE RECIPIEN IN HELD IN CONTRIDENCE AND TRUST AND WILL NOT BE COPPED, REPRODUCED WHOLE OR IN PART, IN ITS CONTRINS REVEALED IN WAY WANDON TO OTHERS EXCEPT TO MEET THE SPECIAL OUR PART AND WHICH IT WAS DELINERED.