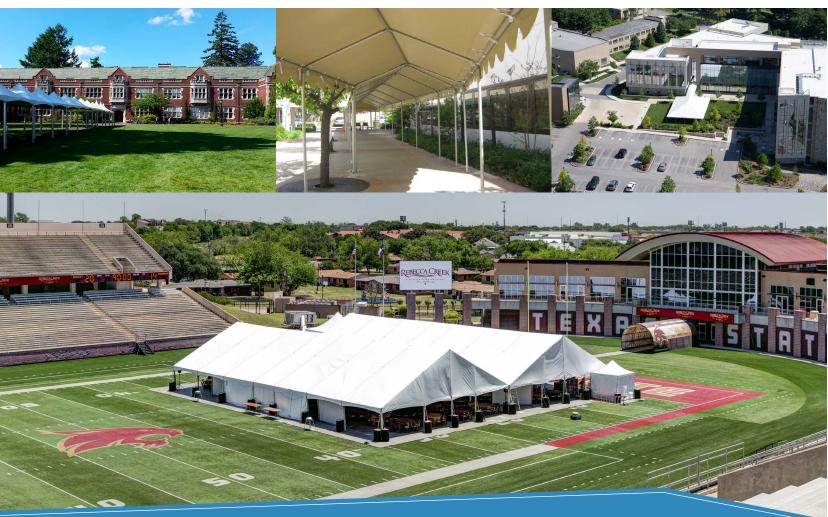

## **INCREASE SPACE, SAFETY & OPPORTUNITY**

Increased space equals increased safety. With social distancing now a part of our everyday life, it is critical that schools, colleges and universities find ways to maintain student distance without sacrificing education. Quickly adding to your overall square footage or simply dividing it differently can help you accomplish these goals. With that in mind, we have endless tent and temporary wall options to create a solution for your space.

## **APPLICATIONS**

Overflow cafeteria and/or break rooms Temperature screening at student and faculty entrances Open air / outdoor covered classrooms Temporary storage