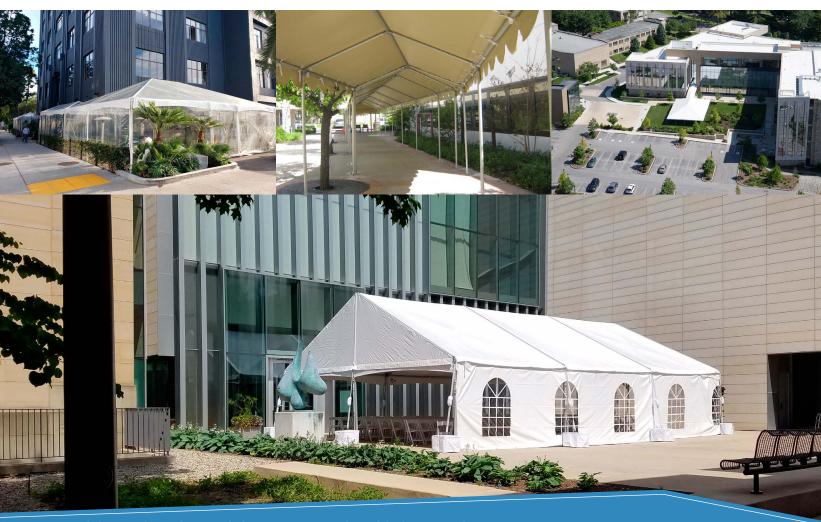

## **INCREASE SPACE, SAFETY & OPPORTUNITY**

Increased space equals increased safety. With social distancing now a part of our everyday life, it is critical that employers find ways to maintain employee distance without sacrificing productivity. Quickly adding to your overall square footage or simply dividing it differently can help you accomplish these goals. With that in mind, we have endless tent and temporary wall options to create a solution for your space.

## **APPLICATIONS**

Overflow lunch and/or break rooms
Temperature screening at employee entrances
Division of staff on manufacturing/production floor or in office space
Temporary storage