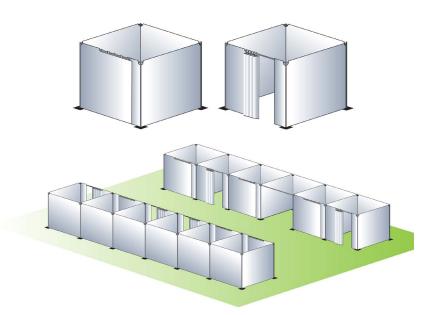

#### PIPE AND DRAPE PARTITION WALLS

Utilize pipe and drape hardware to create interior rooms, partitions and barriers. (Hardware not included.)

## **APPLICATIONS**

Privacy panels, medical triage, social distancing dividers, offsite healthcare infrastructure, command centers, work cubicles, trade shows, backdrops, voting booths, food service, tent dividers, changing/fitting rooms, crowd control, construction barriers, welding booths.

## **OPTIONS**

Solid Panel Curtain Access Panels