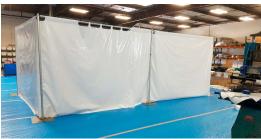

#### PIPE AND DRAPE PARTITION WALLS

Utilize pipe and drape hardware to create interior rooms, partitions and barriers. (Hardware not included.)

### **SPECIFICATIONS**

8'H x 10'W Cleanable Laminate PVC White Fabric Flame Retardant per : - NFPA 701, CA State Fire Marshal Title 19 - CAN ULC S109-03, UK BS7837 - European M2 RF Welded Seams Hemmed top pocket fits pole sizes from 1.5"OD-2.5"OD (4cm-6cm) Hook & Loop closure on sides to connect panel to panel Reinforced web curtain sliders (on access panels)