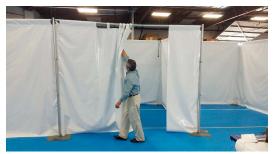

# **OWIKSET PARTITION PANELS**

#### PIPE AND DRAPE PARTITION WALLS

Utilize pipe and drape hardware to create interior rooms, partitions and barriers. (Hardware not included.)

## **APPLICATIONS**

Privacy panels, medical triage, social distancing dividers, offsite healthcare infrastructure, command centers, work cubicles, trade shows, backdrops, voting booths, food service, tent dividers, changing/fitting rooms, crowd control, construction barriers, welding booths.