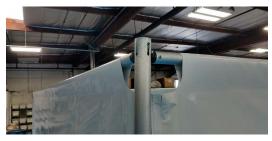

### **SPECIFICATIONS**

8'H x 10'W Cleanable Laminate PVC White Fabric Flame Retardant per : - NFPA 701, CA State Fire Marshal Title 19 - CAN ULC S109-03, UK BS7837 - European M2 RF Welded Seams Hemmed top pocket fits pole sizes from 1.5"OD-2.5"OD (4cm-6cm) Hook & Loop closure on sides to connect panel to panel Reinforced web curtain sliders (on access panels)