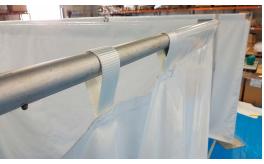

### **SPECIFICATIONS**

8'H x 10'W Cleanable Laminate PVC White Fabric Flame Retardant per : - NFPA 701, CA State Fire Marshal Title 19 - CAN ULC S109-03, UK BS7837 - European M2 RF Welded Seams Hemmed top pocket fits pole sizes from 1.5"OD-2.5"OD (4cm-6cm) Hook & Loop closure on sides to connect panel to panel Reinforced web curtain sliders (on access panels)