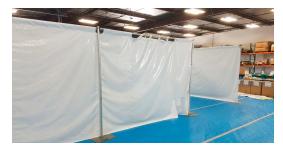

#### PIPE AND DRAPE PARTITION WALLS

Utilize pipe and drape hardware to create interior rooms, partitions and barriers. (Hardware not included.)

### **SPECIFICATIONS**

8'H x 10'W Cleanable Laminate PVC White Fabric Flame Retardant per : - NFPA 701, CA State Fire Marshal Title 19 - CAN ULC S109-03, UK BS7837 - European M2 RF Welded Seams Hemmed top pocket fits pole sizes from 1.5"OD-2.5"OD (4cm-6cm) Hook & Loop closure on sides to connect panel to panel Reinforced web curtain sliders (on access panels)