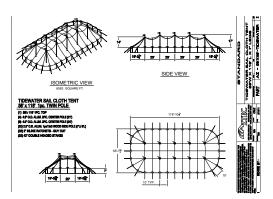

#### **SCHEMATIC DRAWINGS**

Need to know the square footage of a particular Tidewater? What's the difference in height between a King and Queen center pole? How many side poles does your Tidewater need? All these questions and more are answered easily with a quick look at our online schematics.

Visit https://www.aztectent.com/resources/product