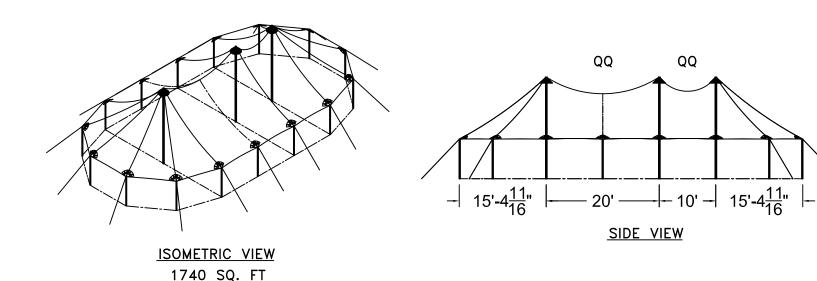

## 32'W x 50'L TIDEWATER SAIL CLOTH POLE TENT

REVISION HISTORY
DESCRIPTION: BY: DATE: **PROPRIETARY** DATE: 12/05/2024 `N/A M.CARDENAS 1 OF 1

K:\cad files\Products\Pole Tent\Tidewater Sail Tent\Tidewater Diagrams\32x\32x50 TW - QQ (10' Bays).dwg, 12/18/2024 7:34:31 AM, Adobe PDF.pc3

32'W × 50'L - 10' BAYS TIDEWATER SAIL CLOTH POLE TENT PART NUMBER: TIDEWATER POLE TENT

32'W x 50'L TIDEWATER SAIL CLOTH POLE TENT

PAGE:

1 OF 1

| Continuer | C

K:\cad files\Products\Pole Tent\Tidewater Sail Tent\Tidewater Diagrams\32x\32x50 TW - QQ (20' Bays).dwg, 12/18/2024 7:36:04 AM, Adobe PDF.pc3