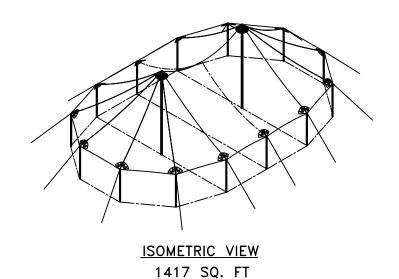

DESIGN & PRODUCTION

32'W × 60'L × 10'-20' BAYS
TIDEWATER SAIL CLOTH POLE TENT
PART NUMBER:

REVISION HISTORY

EV. DESCRIPTION: BY: DATE:

**PROPRIETARY** 

ENGINEER: DATE: 12/05/2024

PAGE: DRAWN: M.CARDENAS

ISOMETRIC VIEW 2064 SQ. FT