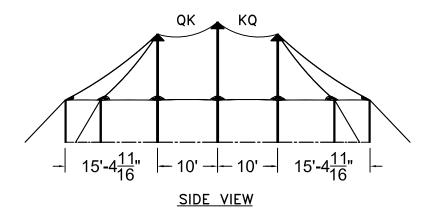

KK ΚK KQ - 15'-4<sup>11</sup>/<sub>16</sub>" - 10' - 10' - 10' - 10' - 15'-4<sup>11</sup>/<sub>16</sub>" | -SIDE VIEW

**ISOMETRIC VIEW** 2064 SQ. FT