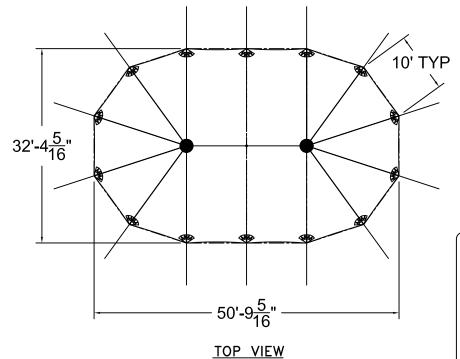

KK ΚK KQ - 15'-4<sup>11</sup>/<sub>16</sub>" - 10' - 10' - 10' - 10' - 15'-4<sup>11</sup>/<sub>16</sub>" | -SIDE VIEW

**ISOMETRIC VIEW** 2064 SQ. FT