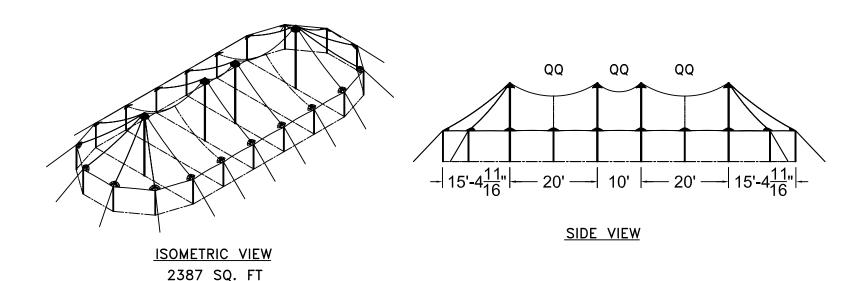

## 32'W x 70'L TIDEWATER SAIL CLOTH POLE TENT

**TOP VIEW** 

ALL DATA AND INFORMATION CONTAINED IN OR DISCLOSED BY THIS DOCUMBANT IS CONFIDENTIAL AND PROPRETARY INFORMATION OF AZTEC IDOCUMBANT IS CONFIDENTIAL AND PROPRETARY INFORMATION OF AZES AND INFORMATION AND RESERVED, BY ACCEPTION THIS MATERIAL AND INFORMATION CANTENDATION THE REPERTIES IN THE OFFICE AND INFORMATION OF ECOPIED, REPRODUCED WHOLE OR IN PART, NOT ITS CONFIDENTIAL AND WHICH IN THE SPECIAL OF INFORMATION OF THE SPECIAL OF THE ARM WANGAT OF TO THERES, EXCEPT TO MEET ITHE SPECIAL OF UNREPOSE FOR WHICH IT WAS DELIVERED.

DESIGN & PRODUCTION

32'W × 70'L × 10'-20' BAYS
DEWATER SAIL CLOTH POLE TENT
RET NUMBER:

|             |                  |     | F ₺  |  |
|-------------|------------------|-----|------|--|
|             | REVISION HISTORY |     |      |  |
| REV.        | DESCRIPTION:     | BY: | DATE |  |
|             |                  |     |      |  |
|             |                  |     |      |  |
|             |                  |     |      |  |
|             |                  |     |      |  |
|             |                  |     |      |  |
| PROPRIETARY |                  |     |      |  |

KK ΚK KQ - 15'-4<sup>11</sup>/<sub>16</sub>" - 10' - 10' - 10' - 10' - 15'-4<sup>11</sup>/<sub>16</sub>" | -SIDE VIEW

**ISOMETRIC VIEW** 2064 SQ. FT