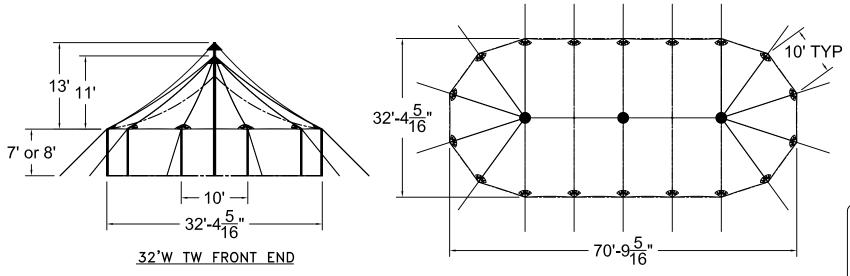

DESIGN & PRODUCTION

32'W × 70'L × 10'-20' BAYS
DEWATER SAIL CLOTH POLE TENT
RET NUMBER:

|             |                  |     | F ₺  |  |
|-------------|------------------|-----|------|--|
|             | REVISION HISTORY |     |      |  |
| REV.        | DESCRIPTION:     | BY: | DATE |  |
|             |                  |     |      |  |
|             |                  |     |      |  |
|             |                  |     |      |  |
|             |                  |     |      |  |
|             |                  |     |      |  |
| PROPRIETARY |                  |     |      |  |