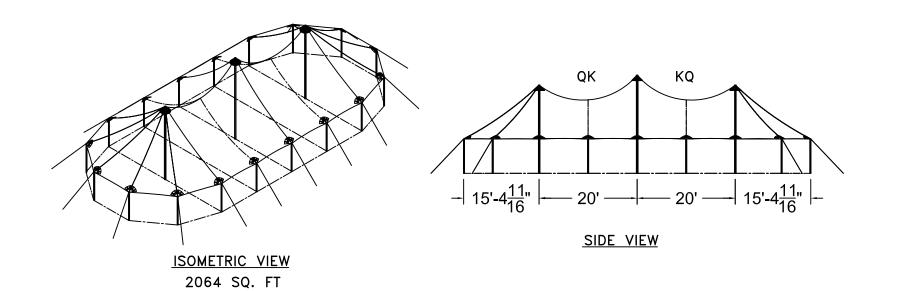

DESIGN & PRODUCTION

32'W × 60'L × 10'-20' BAYS
TIDEWATER SAIL CLOTH POLE TENT
PART NUMBER:

REVISION HISTORY

EV. DESCRIPTION: BY: DATE:

**PROPRIETARY** 

ENGINEER: DATE: 12/05/2024

PAGE: DRAWN: M.CARDENAS

ISOMETRIC VIEW 2064 SQ. FT

KK ΚK KQ - 15'-4<sup>11</sup>/<sub>16</sub>" - 10' - 10' - 10' - 10' - 15'-4<sup>11</sup>/<sub>16</sub>" | -SIDE VIEW

**ISOMETRIC VIEW** 2064 SQ. FT