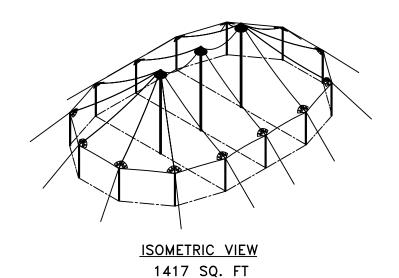

DESIGN & PRODUCTION

32'W × 60'L × 10'-20' BAYS
TIDEWATER SAIL CLOTH POLE TENT
PART NUMBER:

REVISION HISTORY

EV. DESCRIPTION: BY: DATE:

**PROPRIETARY** 

ENGINEER: DATE: 12/05/2024

PAGE: DRAWN: M.CARDENAS

ISOMETRIC VIEW 2064 SQ. FT