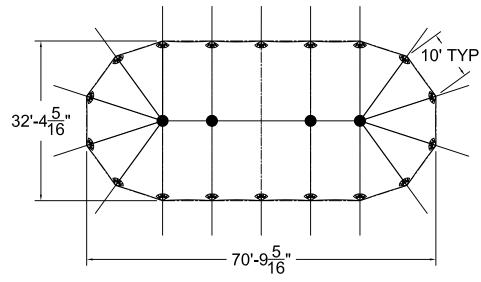

## 32'W x 40'L TIDEWATER SAIL CLOTH POLE TENT

**TOP VIEW** 

32'W x 40'L - 10' BAY
IDEWATER SAIL CLOTH POLE TENT
ART NUMBER: ZXXXXXXX **IIDEWATER POLE TENT** 

|                            |                  | <u> </u> |     | <u>- ⊫</u> ∠ |
|----------------------------|------------------|----------|-----|--------------|
| $\overline{}$              | REVISION HISTORY |          |     |              |
| REV.                       | DESCRIPTI        | ON:      | BY: | DATE:        |
|                            |                  |          |     |              |
|                            |                  |          |     |              |
|                            |                  |          |     |              |
|                            |                  |          |     |              |
|                            |                  |          |     |              |
| PROPRIETARY                |                  |          |     |              |
| ENGINEER: DATE: 12/05/2024 |                  | 2024     |     |              |

## 32'W x 70'L TIDEWATER SAIL CLOTH POLE TENT

**TOP VIEW** 

32'W × 70'L × 10' BAYS
TIDEWATER SAIL CLOTH POLE TENT
PART NUMBER:

TIDEWATER POLE TENT

| REVISION HISTORY |              |     |       |
|------------------|--------------|-----|-------|
| REV.             | DESCRIPTION: | BY: | DATE: |
|                  |              |     |       |
|                  |              |     |       |
|                  |              |     |       |
|                  |              |     |       |
|                  |              |     |       |
| P                | ROPRIE       | ΓΑ  | RY    |