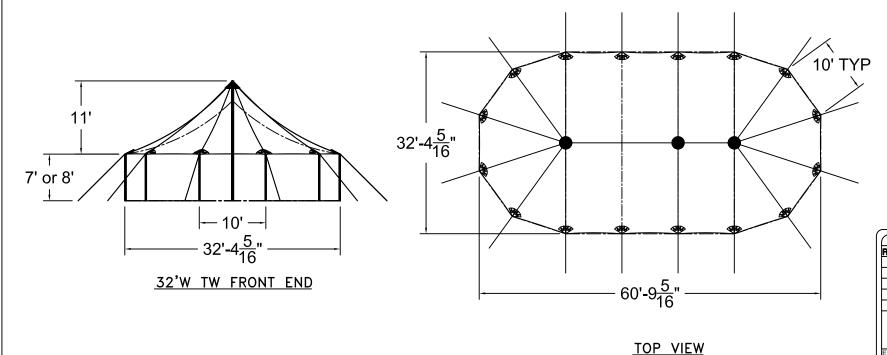

## 32'W x 30'L TIDEWATER SAIL CLOTH POLE TENT

ALL DATA AND INFORMATION CONTAINED IN OR DISCLOSED BY THIS DOCUMENT IS CONFIDENTIAL AND PROPRIETRAY INFORMATION OF AZE DOCUMENT IS CONFIDENTIAL AND PROPRIETRAY MANAGEMENT OF AZE STRY THIS MATER ADDRESS THAT THIS MATER ADDRESS AND INFORMATION CONTAINED THEREINEN IS HELD IN CONFIDENCE AND TRUST AND WILL NOT BE COPIED. REPRODUCED WHOLE OR IN PART, I THE SPECIAL OF THE WAY MANOW AT OTHERS, EXCEPT TO MEED THE SPECIAL OF THE WAY MANOW AT OTHERS.

DESIGN & PRODUCTION

DESIGN & PRODUCTION

DESIGN & PRODUCTION

TIDEWATER POLE TENT
32'W × 30'L
RIDEWATER SAIL CLOTH POLE TENT
NART NUMBER:

REVISION HISTORY
REV. DESCRIPTION BY: DATE:

PROPRIETARY

ENGINEER: DATE: 12/05/2024

PAGE: DRAWN: M.CARDENAS