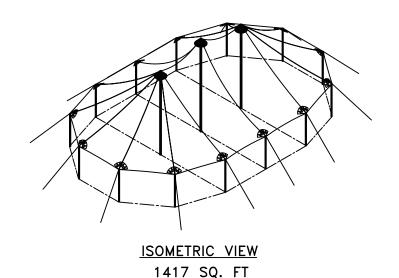

KK ΚK KQ - 15'-4<sup>11</sup>/<sub>16</sub>" - 10' - 10' - 10' - 10' - 15'-4<sup>11</sup>/<sub>16</sub>" | -SIDE VIEW

**ISOMETRIC VIEW** 2064 SQ. FT