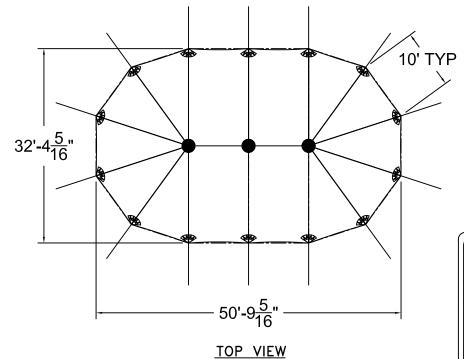

|          |     |              |
|                            |                  |          |     |              |
|                            |                  |          |     |              |
| PROPRIETARY                |                  |          |     |              |
| ENGINEER: DATE: 12/05/2024 |                  | 2024     |     |              |

1 OF 1

M.CARDENAS





32'W x 50'L TIDEWATER SAIL CLOTH POLE TENT





TIDEWATER POLE TENT REVISION HISTORY
DESCRIPTION: BY: DATE: **PROPRIETARY** DATE: 12/05/2024 `N/A M.CARDENAS 1 OF 1

K:\cad files\Products\Pole Tent\Tidewater Sail Tent\Tidewater Diagrams\32x\32x50 TW - KQ (10' Bays).dwg, 12/18/2024 7:34:05 AM, Adobe PDF.pc3

: 50°L - 10° BAYS SAIL CLOTH POLE TENT





## 32'W x 50'L TIDEWATER SAIL CLOTH POLE TENT





REVISION HISTORY
DESCRIPTION: BY: DATE: **PROPRIETARY** DATE: 12/05/2024 `N/A M.CARDENAS 1 OF 1

K:\cad files\Products\Pole Tent\Tidewater Sail Tent\Tidewater Diagrams\32x\32x50 TW - QQ (10' Bays).dwg, 12/18/2024 7:34:31 AM, Adobe PDF.pc3

32'W × 50'L - 10' BAYS TIDEWATER SAIL CLOTH POLE TENT PART NUMBER: TIDEWATER POLE TENT





32'W x 50'L TIDEWATER SAIL CLOTH POLE TENT





PAGE:

1 OF 1

| Continuer | C

K:\cad files\Products\Pole Tent\Tidewater Sail Tent\Tidewater Diagrams\32x\32x50 TW - QQ (20' Bays).dwg, 12/18/2024 7:36:04 AM, Adobe PDF.pc3



## 32'W x 60'L TIDEWATER SAIL CLOTH POLE TENT



ALL DATA AND INFORMATION CONTAINED IN OR DISCLOSED BY THIS DOCUMENT IS CONFIDENTIAL AND PROPRETARY INFORMATION PAZTEC TENTS AND ALL RIGHTS THEREIN ARE EXPRESSLY RESERVED, BY ACCEPTING THIS MAT