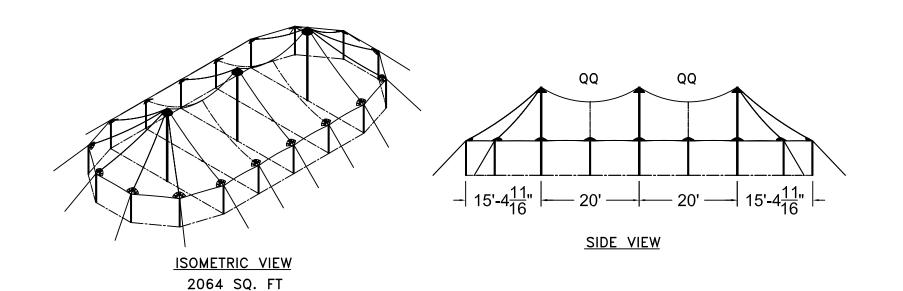

## 32'W x 60'L TIDEWATER SAIL CLOTH POLE TENT

ALL DATA AND INFORMATION CONTAINED IN OR DISCLOSED BY THIS DOCUMENT IS CONFIDENTIAL AND PROPRETARY INFORMATION PAZTEC TENTS AND ALL RIGHTS THEREIN ARE EXPRESSLY RESERVED, BY ACCEPTING THIS MATERIAL THE RECIPIENT AGREES THAT THIS MATERIAL AND INFORMATION CONTAINED THEREIN IS HELD IN CONFIDENCE AND IN TRUST AND MILL NOT BE COPIED, REPRODUCED WHOLE OR IN PART, NOT ITS CONFIENTS RECLALD IN ANY MANOR TO OTHERS, EXCEPT TO MEET THE SPECIFIC DURFOUS FORMATION OF THE WANDER OF THE PART, NOT THE SPECIFIC DURFOUS FORMATION OF THE WANDER OF THE PART, NOT THE SPECIFIC DURFOUS FORMATION THE WANDER OF THE PART AND THE PART

DESIGN & PRODUCTION

TIDEWATER POLE TENT

32'W × 60'L - 10' BAY

TIDEWATER SAIL CLOTH POLE TENT

SOFTNIMBED.

REVISION HISTORY
REV. DESCRIPTION: BY DATE:

PROPRIETARY

NGINEER: DATE: 12/05/2024

AGE: DRAWN: M.CARDENAS

## 32'W x 60'L TIDEWATER SAIL CLOTH POLE TENT

ALL DATA AND INFORMATION CONTAINED IN OR DISCLOSED BY THIS DOCUMENT IS CONTAINED MALL AND REPORTELARY INFORMATION OF AZTEC TENTS AND ALL RIGHTS THERIN ARE EXPRESSLY RESERVED. BY AND RICFORMATION OF CONTRIAN THE REPORT OF A DISCOUNT OF A DIS

DESIGN & PRODUCTION

32'W × 60'L × 10'-20' BAYS
TIDEWATER SAIL CLOTH POLE TENT
PART NUMBER:

REVISION HISTORY

EV. DESCRIPTION: BY: DATE:

**PROPRIETARY** 

ENGINEER: DATE: 12/05/2024

PAGE: DRAWN: M.CARDENAS

ISOMETRIC VIEW 2064 SQ. FT