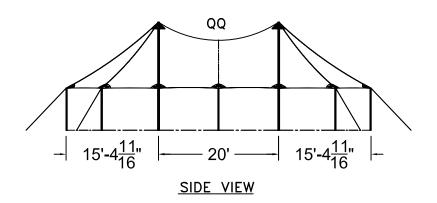

KK ΚK KQ - 15'-4<sup>11</sup>/<sub>16</sub>" - 10' - 10' - 10' - 10' - 15'-4<sup>11</sup>/<sub>16</sub>" | -SIDE VIEW

**ISOMETRIC VIEW** 2064 SQ. FT