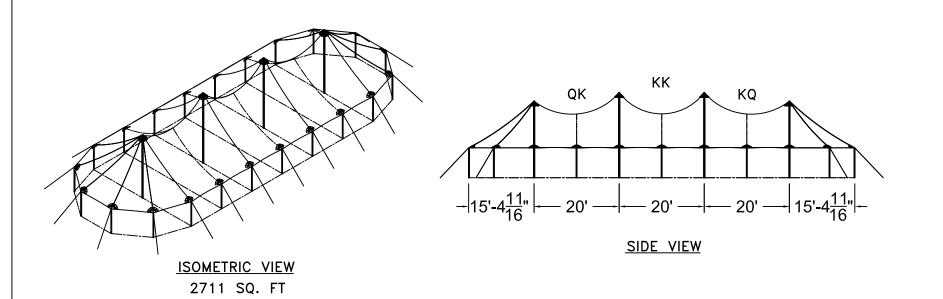

## 32'W x 90'L TIDEWATER SAIL CLOTH POLE TENT

ALL DATA AND INFORMATION CONTAINED IN OR DISCLOSED BY THIS DOCUMENT IS CONFIDENTIAL AND PROPRIETARY INFORMATION OF AZTEC TENTS AND ALL RIGHTS THEREID ARE EXPRESSLY RESERVED. BY ACCEPTING THIS MATERIAL THE RECIPIENT AGREES THAT THIS MATERIAL AND INTENDENCE THAT THIS MATERIAL AND INTENDENCE AND IN TENTS TAND WILL NOT BE COPIED, REPRODUCED WHOLE OR IN PART, INSTITS CONTINUED THE MANOR TO CHERSE EXCEPT TO MEET THE SECRET TO MEET

DESIGN & PRODUCTION

TIDEWATER POLE TENT
32'W × 90'L - 20' BAY
TIDEWATER SAIL CLOTH POLE TENT
PART NUMBER: ZXXXXXXX

REVISION HISTORY
REV. DESCRIPTION: BY: DATE:

### **PROPRIETARY**

PAGE: 1 OF 1 DATE: 12/05/2024

| DATE: 12/05/2024 | DATE: 12/05/2024 | DATE: 12/05/2024 | DATE: 12/05/2024 | DATE: 12/05/2024 | DATE: 12/05/2024 | DATE: 12/05/2024 | DATE: 12/05/2024 | DATE: 12/05/2024 | DATE: 12/05/2024 | DATE: 12/05/2024 | DATE: 12/05/2024 | DATE: 12/05/2024 | DATE: 12/05/2024 | DATE: 12/05/2024 | DATE: 12/05/2024 | DATE: 12/05/2024 | DATE: 12/05/2024 | DATE: 12/05/2024 | DATE: 12/05/2024 | DATE: 12/05/2024 | DATE: 12/05/2024 | DATE: 12/05/2024 | DATE: 12/05/2024 | DATE: 12/05/2024 | DATE: 12/05/2024 | DATE: 12/05/2024 | DATE: 12/05/2024 | DATE: 12/05/2024 | DATE: 12/05/2024 | DATE: 12/05/2024 | DATE: 12/05/2024 | DATE: 12/05/2024 | DATE: 12/05/2024 | DATE: 12/05/2024 | DATE: 12/05/2024 | DATE: 12/05/2024 | DATE: 12/05/2024 | DATE: 12/05/2024 | DATE: 12/05/2024 | DATE: 12/05/2024 | DATE: 12/05/2024 | DATE: 12/05/2024 | DATE: 12/05/2024 | DATE: 12/05/2024 | DATE: 12/05/2024 | DATE: 12/05/2024 | DATE: 12/05/2024 | DATE: 12/05/2024 | DATE: 12/05/2024 | DATE: 12/05/2024 | DATE: 12/05/2024 | DATE: 12/05/2024 | DATE: 12/05/2024 | DATE: 12/05/2024 | DATE: 12/05/2024 | DATE: 12/05/2024 | DATE: 12/05/2024 | DATE: 12/05/2024 | DATE: 12/05/2024 | DATE: 12/05/2024 | DATE: 12/05/2024 | DATE: 12/05/2024 | DATE: 12/05/2024 | DATE: 12/05/2024 | DATE: 12/05/2024 | DATE: 12/05/2024 | DATE: 12/05/2024 | DATE: 12/05/2024 | DATE: 12/05/2024 | DATE: 12/05/2024 | DATE: 12/05/2024 | DATE: 12/05/2024 | DATE: 12/05/2024 | DATE: 12/05/2024 | DATE: 12/05/2024 | DATE: 12/05/2024 | DATE: 12/05/2024 | DATE: 12/05/2024 | DATE: 12/05/2024 | DATE: 12/05/2024 | DATE: 12/05/2024 | DATE: 12/05/2024 | DATE: 12/05/2024 | DATE: 12/05/2024 | DATE: 12/05/2024 | DATE: 12/05/2024 | DATE: 12/05/2024 | DATE: 12/05/2024 | DATE: 12/05/2024 | DATE: 12/05/2024 | DATE: 12/05/2024 | DATE: 12/05/2024 | DATE: 12/05/2024 | DATE: 12/05/2024 | DATE: 12/05/2024 | DATE: 12/05/2024 | DATE: 12/05/2024 | DATE: 12/05/2024 | DATE: 12/05/2024 | DATE: 12/05/2024 | DATE: 12/05/2024 | DATE: 12/05/2024 | DATE: 12/05/2024 | DATE: 12/05/2024 | DATE: 12/05/2024 |

2711 SQ. FT

32'W x 90'L TIDEWATER SAIL CLOTH POLE TENT

32°W × 90°L – 20° BAY
TIDEWATER SAIL CLOTH POLE TENT
PART NUMBER:

TIDEWATER POLE TENT

| REVISION HISTORY |              |     |       |
|------------------|--------------|-----|-------|
| REV.             | DESCRIPTION: | BY: | DATE: |
|                  |              |     |       |
|                  |              |     |       |
|                  |              |     |       |
|                  |              |     |       |
|                  |              |     |       |
| PROPRIETARY      |              |     |       |