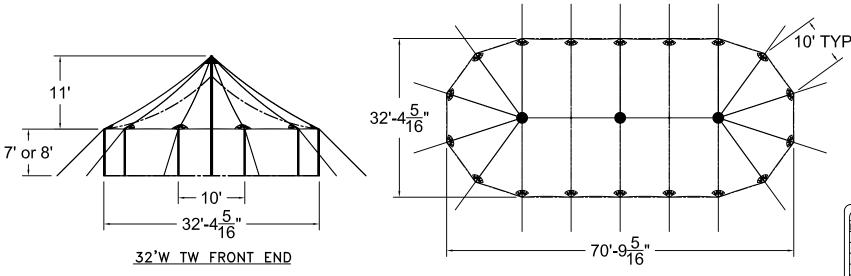

## 32'W x 60'L TIDEWATER SAIL CLOTH POLE TENT

ALL DATA AND INFORMATION CONTAINED IN OR DISCLOSED BY THIS DOCUMENT IS CONFIDENTIAL AND PROPRETARY INFORMATION PAZTEC TENTS AND ALL RIGHTS THEREIN ARE EXPRESSLY RESERVED, BY ACCEPTING THIS MATERIAL THE RECIPIENT AGREES THAT THIS MATERIAL AND INFORMATION CONTAINED THEREIN IS HELD IN CONFIDENCE AND IN TRUST AND MILL NOT BE COPIED, REPRODUCED WHOLE OR IN PART, NOT ITS CONFIENTS RECLALD IN ANY MANOR TO OTHERS, EXCEPT TO MEET THE SPECIFIC DURFOUS FORMATION OF THE WANDER OF THE PART, NOT THE SPECIFIC DURFOUS FORMATION OF THE WANDER OF THE PART, NOT THE SPECIFIC DURFOUS FORMATION THE WANDER OF THE PART AND THE PART

DESIGN & PRODUCTION

TIDEWATER POLE TENT

32'W × 60'L - 10' BAY

TIDEWATER SAIL CLOTH POLE TENT

SOFTNIMBED.

REVISION HISTORY
REV. DESCRIPTION: BY DATE:

PROPRIETARY

NGINEER: DATE: 12/05/2024

AGE: DRAWN: M.CARDENAS

## 32'W x 60'L TIDEWATER SAIL CLOTH POLE TENT

ALL DATA AND INFORMATION CONTAINED IN OR DISCLOSED BY THIS DOCUMENT IS CONTAINED MALL AND REPORTELARY INFORMATION OF AZTEC TENTS AND ALL RIGHTS THERIN ARE EXPRESSLY RESERVED. BY AND RICFORMATION OF CONTRIAN THE REPORT OF A DISCOUNT OF A DIS

DESIGN & PRODUCTION

32'W × 60'L × 10'-20' BAYS
TIDEWATER SAIL CLOTH POLE TENT
PART NUMBER:

REVISION HISTORY

EV. DESCRIPTION: BY: DATE:

**PROPRIETARY** 

ENGINEER: DATE: 12/05/2024

PAGE: DRAWN: M.CARDENAS

ISOMETRIC VIEW 2064 SQ. FT