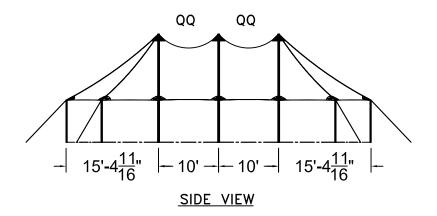

KK ΚK KQ - 15'-4<sup>11</sup>/<sub>16</sub>" - 10' - 10' - 10' - 10' - 15'-4<sup>11</sup>/<sub>16</sub>" | -SIDE VIEW

**ISOMETRIC VIEW** 2064 SQ. FT