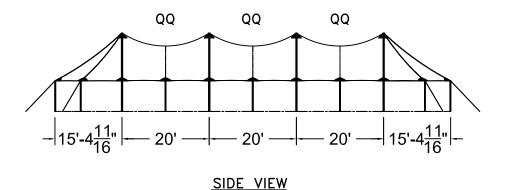

## 32'W x 90'L TIDEWATER SAIL CLOTH POLE TENT

ALL DATA AND INFORMATION CONTAINED IN OR DISCLOSED BY THIS DOCUMENT IS CONFIDENTIAL AND PROPRIETARY INFORMATION OF AZTEC TENTS AND ALL RIGHTS THEREID ARE EXPRESSLY RESERVED. BY ACCEPTING THIS MATERIAL THE RECIPIENT AGREES THAT THIS MATERIAL AND INTENDENCE THAT THIS MATERIAL AND INTENDENCE AND IN TENTS TAND WILL NOT BE COPIED, REPRODUCED WHOLE OR IN PART, INSTITS CONTINUED THE MANOR TO CHERSE EXCEPT TO MEET THE SECRET TO MEET

DESIGN & PRODUCTION

TIDEWATER POLE TENT
32'W × 90'L - 20' BAY
TIDEWATER SAIL CLOTH POLE TENT
PART NUMBER: ZXXXXXXX

REVISION HISTORY
REV. DESCRIPTION: BY: DATE:

### **PROPRIETARY**

PAGE: 1 OF 1 DATE: 12/05/2024

| DATE: 12/05/2024 | DATE: 12/05/2024 | DATE: 12/05/2024 | DATE: 12/05/2024 | DATE: 12/05/2024 | DATE: 12/05/2024 | DATE: 12/05/2024 | DATE: 12/05/2024 | DATE: 12/05/2024 | DATE: 12/05/2024 | DATE: 12/05/2024 | DATE: 12/05/2024 | DATE: 12/05/2024 | DATE: 12/05/2024 | DATE: 12/05/2024 | DATE: 12/05/2024 | DATE: 12/05/2024 | DATE: 12/05/2024 | DATE: 12/05/2024 | DATE: 12/05/2024 | DATE: 12/05/2024 | DATE: 12/05/2024 | DATE: 12/05/2024 | DATE: 12/05/2024 | DATE: 12/05/2024 | DATE: 12/05/2024 | DATE: 12/05/2024 | DATE: 12/05/2024 | DATE: 12/05/2024 | DATE: 12/05/2024 | DATE: 12/05/2024 | DATE: 12/05/2024 | DATE: 12/05/2024 | DATE: 12/05/2024 | DATE: 12/05/2024 | DATE: 12/05/2024 | DATE: 12/05/2024 | DATE: 12/05/2024 | DATE: 12/05/2024 | DATE: 12/05/2024 | DATE: 12/05/2024 | DATE: 12/05/2024 | DATE: 12/05/2024 | DATE: 12/05/2024 | DATE: 12/05/2024 | DATE: 12/05/2024 | DATE: 12/05/2024 | DATE: 12/05/2024 | DATE: 12/05/2024 | DATE: 12/05/2024 | DATE: 12/05/2024 | DATE: 12/05/2024 | DATE: 12/05/2024 | DATE: 12/05/2024 | DATE: 12/05/2024 | DATE: 12/05/2024 | DATE: 12/05/2024 | DATE: 12/05/2024 | DATE: 12/05/2024 | DATE: 12/05/2024 | DATE: 12/05/2024 | DATE: 12/05/2024 | DATE: 12/05/2024 | DATE: 12/05/2024 | DATE: 12/05/2024 | DATE: 12/05/2024 | DATE: 12/05/2024 | DATE: 12/05/2024 | DATE: 12/05/2024 | DATE: 12/05/2024 | DATE: 12/05/2024 | DATE: 12/05/2024 | DATE: 12/05/2024 | DATE: 12/05/2024 | DATE: 12/05/2024 | DATE: 12/05/2024 | DATE: 12/05/2024 | DATE: 12/05/2024 | DATE: 12/05/2024 | DATE: 12/05/2024 | DATE: 12/05/2024 | DATE: 12/05/2024 | DATE: 12/05/2024 | DATE: 12/05/2024 | DATE: 12/05/2024 | DATE: 12/05/2024 | DATE: 12/05/2024 | DATE: 12/05/2024 | DATE: 12/05/2024 | DATE: 12/05/2024 | DATE: 12/05/2024 | DATE: 12/05/2024 | DATE: 12/05/2024 | DATE: 12/05/2024 | DATE: 12/05/2024 | DATE: 12/05/2024 | DATE: 12/05/2024 | DATE: 12/05/2024 | DATE: 12/05/2024 | DATE: 12/05/2024 | DATE: 12/05/2024 | DATE: 12/05/2024 | DATE: 12/05/2024 | DATE: 12/05/2024 | DATE: 12/05/2024 | DATE: 12/05/2024 |

2711 SQ. FT

32'W x 90'L TIDEWATER SAIL CLOTH POLE TENT

32°W × 90°L – 20° BAY
TIDEWATER SAIL CLOTH POLE TENT
PART NUMBER:

TIDEWATER POLE TENT

| REVISION HISTORY |              |     |       |
|------------------|--------------|-----|-------|
| REV.             | DESCRIPTION: | BY: | DATE: |
|                  |              |     |       |
|                  |              |     |       |
|                  |              |     |       |
|                  |              |     |       |
|                  |              |     |       |
| PROPRIETARY      |              |     |       |