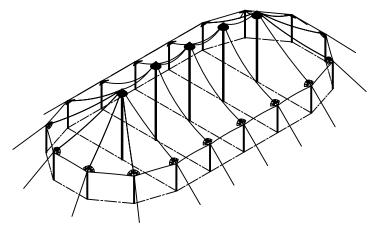

DESIGN & PRODUCTION

32'W × 60'L × 10'-20' BAYS
TIDEWATER SAIL CLOTH POLE TENT
PART NUMBER:

REVISION HISTORY

EV. DESCRIPTION: BY: DATE:

**PROPRIETARY** 

ENGINEER: DATE: 12/05/2024

PAGE: DRAWN: M.CARDENAS

ISOMETRIC VIEW 2064 SQ. FT