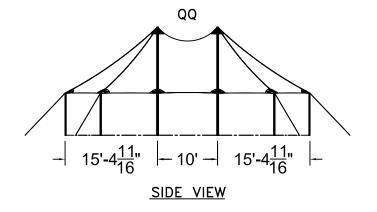

## 32'W x 30'L TIDEWATER SAIL CLOTH POLE TENT

ALL DATA AND INFORMATION CONTAINED IN OR DISCLOSED BY THIS DOCUMENT IS CONFIDENTIAL AND PROPRIETRAY INFORMATION OF AZE DOCUMENT IS CONFIDENTIAL AND PROPRIETRAY MANAGEMENT OF AZE STRY THIS MATER ADDRESS THAT THIS MATER ADDRESS AND INFORMATION CONTAINED THEREINEN IS HELD IN CONFIDENCE AND TRUST AND WILL NOT BE COPIED. REPRODUCED WHOLE OR IN PART, I THE SPECIAL OF THE WAY MANOW AT OTHERS, EXCEPT TO MEED THE SPECIAL OF THE WAY MANOW AT OTHERS.

DESIGN & PRODUCTION

DESIGN & PRODUCTION

DESIGN & PRODUCTION

TIDEWATER POLE TENT
32'W × 30'L
RIDEWATER SAIL CLOTH POLE TENT
NART NUMBER:

REVISION HISTORY
REV. DESCRIPTION BY: DATE:

PROPRIETARY

ENGINEER: DATE: 12/05/2024

PAGE: DRAWN: M.CARDENAS