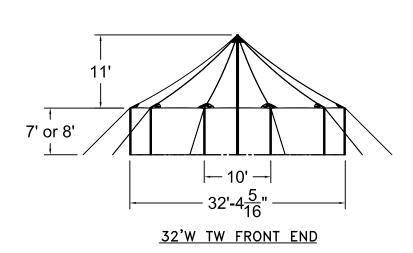

## 32'W x 30'L TIDEWATER SAIL CLOTH POLE TENT





ALL DATA AND INFORMATION CONTAINED IN OR DISCLOSED BY THIS DOCUMENT IS CONFIDENTIAL AND PROPRIETRAY INFORMATION OF AZE DOCUMENT IS CONFIDENTIAL AND PROPRIETRAY MANAGEMENT OF AZE STRY THIS MATER ADDRESS THAT THIS MATER ADDRESS AND INFORMATION CONTAINED THEREINEN IS HELD IN CONFIDENCE AND TRUST AND WILL NOT BE COPIED. REPRODUCED WHOLE OR IN PART, I THE SPECIAL OF THE WAY MANOW AT OTHERS, EXCEPT TO MEED THE SPECIAL OF THE WAY MANOW AT OTHERS.

DESIGN & PRODUCTION

DESIGN & PRODUCTION

DESIGN & PRODUCTION

TIDEWATER POLE TENT
32'W × 30'L
RIDEWATER SAIL CLOTH POLE TENT
NART NUMBER:

REVISION HISTORY
REV. DESCRIPTION BY: DATE:

PROPRIETARY

ENGINEER: DATE: 12/05/2024

PAGE: DRAWN: M.CARDENAS





## 32'W x 40'L TIDEWATER SAIL CLOTH POLE TENT





**TOP VIEW** 

32'W x 40'L - 10' BAY
IDEWATER