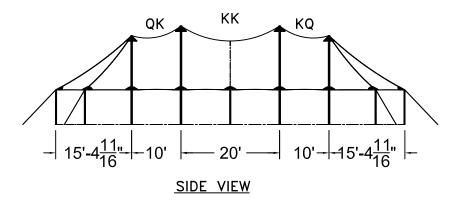

KK ΚK KQ - 15'-4<sup>11</sup>/<sub>16</sub>" - 10' - 10' - 10' - 10' - 15'-4<sup>11</sup>/<sub>16</sub>" | -SIDE VIEW

**ISOMETRIC VIEW** 2064 SQ. FT