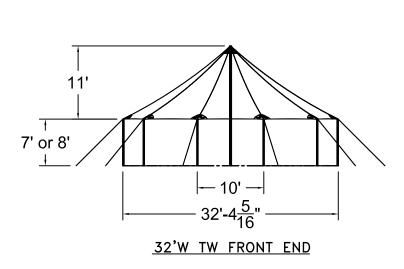

## 32'W x 30'L TIDEWATER SAIL CLOTH POLE TENT

ALL DATA AND INFORMATION CONTAINED IN OR DISCLOSED BY THIS DOCUMENT IS CONFIDENTIAL AND PROPRIETRAY INFORMATION OF AZE DOCUMENT IS CONFIDENTIAL AND PROPRIETRAY MANAGEMENT OF AZE STRY THIS MATER ADDRESS THAT THIS MATER ADDRESS AND INFORMATION CONTAINED THEREINEN IS HELD IN CONFIDENCE AND TRUST AND WILL NOT BE COPIED. REPRODUCED WHOLE OR IN PART, I THE SPECIAL OF THE WAY MANOW AT OTHERS, EXCEPT TO MEED THE SPECIAL OF THE WAY MANOW AT OTHERS.

DESIGN & PRODUCTION

DESIGN & PRODUCTION

DESIGN & PRODUCTION

TIDEWATER POLE TENT
32'W × 30'L
RIDEWATER SAIL CLOTH POLE TENT
NART NUMBER:

REVISION HISTORY
REV. DESCRIPTION BY: DATE:

PROPRIETARY

ENGINEER: DATE: 12/05/2024

PAGE: DRAWN: M.CARDENAS