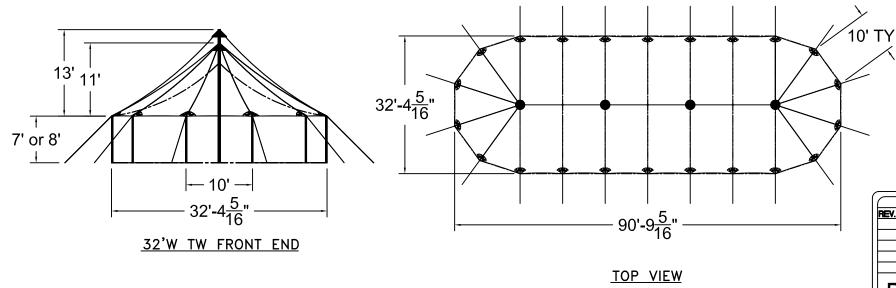

## 32'W x 90'L TIDEWATER SAIL CLOTH POLE TENT

ALL DATA AND INFORMATION CONTAINED IN OR DISCLOSED BY THIS DOCUMENT IS CONFIDENTIAL AND PROPRIETARY INFORMATION OF AZTEC TENTS AND ALL RIGHTS THEREID ARE EXPRESSLY RESERVED. BY ACCEPTING THIS MATERIAL THE RECIPIENT AGREES THAT THIS MATERIAL AND INTENDENCE THAT THIS MATERIAL AND INTENDENCE AND IN TENTS TAND WILL NOT BE COPIED, REPRODUCED WHOLE OR IN PART, INSTITS CONTINUED THE MANOR TO CHERSE EXCEPT TO MEET THE SECRET TO MEET

DESIGN & PRODUCTION

TIDEWATER POLE TENT
32'W × 90'L - 20' BAY
TIDEWATER SAIL CLOTH POLE TENT
PART NUMBER: ZXXXXXXX

REVISION HISTORY
REV. DESCRIPTION: BY: DATE:

### **PROPRIETARY**

PAGE: 1 OF 1 DATE: 12/05/2024

| DATE: 12/05/2024 | DATE: 12/05/2024 | DATE: 12/05/2024 | DATE: 12/05/2024 | DATE: 12/05/2024 | DATE: 12/05/2024 | DATE: 12/05/2024 | DATE: 12/05/2024 | DATE: 12/05/2024 | DATE: 12/05/2024 | DATE: 12/05/2024 | DATE: 12/05/2024 | DATE: 12/05/2024 | DATE: 12/05/2024 | DATE: 12/05/2024 | DATE: 12/05/2024 | DATE: 12/05/2024 | DATE: 12/05/2024 | DATE: 12/05/2024 | DATE: 12/05/2024 | DATE: 12/05/2024 | DATE: 12/05/2024 | DATE: 12/05/2024 | DATE: 12/05/2024 | DATE: 12/05/2024 | DATE: 12/05/2024 | DATE: 12/05/2024 | DATE: 12/05/2024 | DATE: 12/05/2024 | DATE: 12/05/2024 | DATE: 12/05/2024 | DATE: 12/05/2024 | DATE: 12/05/2024 | DATE: 12/05/2024 | DATE: 12/05/2024 | DATE: 12/05/2024 | DATE: 12/05/2024 | DATE: 12/05/2024 | DATE: 12/05/2024 | DATE: 12/05/2024 | DATE: 12/05/2024 | DATE: 12/05/2024 | DATE: 12/05/2024 | DATE: 12/05/2024 | DATE: 12/05/2024 | DATE: 12/05/2024 | DATE: 12/05/2024 | DATE: 12/05/2024 | DATE: 12/05/2024 | DATE: 12/05/2024 | DATE: 12/05/2024 | DATE: 12/05/2024 | DATE: 12/05/2024 | DATE: 12/05/2024 | DATE: 12/05/2024 | DATE: 12/05/2024 | DATE: 12/05/2024 | DATE: 12/05/2024 | DATE: 12/05/2024 | DATE: 12/05/2024 | DATE: 12/05/2024 | DATE: 12/05/2024 | DATE: 12/05/2024 | DATE: 12/05/2024 | DATE: 12/05/2024 | DATE: 12/05/2024 | DATE: 12/05/2024 | DATE: 12/05/2024 | DATE: 12/05/2024 | DATE: 12/05/2024 | DATE: 12/05/2024 | DATE: 12/05/2024 | DATE: 12/05/2024 | DATE: 12/05/2024 | DATE: 12/05/2024 | DATE: 12/05/2024 | DATE: 12/05/2024 | DATE: 12/05/2024 | DATE: 12/05/2024 | DATE: 12/05/2024 | DATE: 12/05/2024 | DATE: 12/05/2024 | DATE: 12/05/2024 | DATE: 12/05/2024 | DATE: 12/05/2024 | DATE: 12/05/2024 | DATE: 12/05/2024 | DATE: 12/05/2024 | DATE: 12/05/2024 | DATE: 12/05/2024 | DATE: 12/05/2024 | DATE: 12/05/2024 | DATE: 12/05/2024 | DATE: 12/05/2024 | DATE: 12/05/2024 | DATE: 12/05/2024 | DATE: 12/05/2024 | DATE: 12/05/2024 | DATE: 12/05/2024 | DATE: 12/05/2024 | DATE: 12/05/2024 | DATE: 12/05/2024 | DATE: 12/05/2024 | DATE: 12/05/2024 | DATE: 12/05/2024 | DATE: 12/05/2024 |

2711 SQ. FT

32'W x 90'L TIDEWATER SAIL CLOTH POLE TENT

32°W × 90°L – 20° BAY
TIDEWATER SAIL CLOTH POLE TENT
PART NUMBER:

TIDEWATER POLE TENT

| REVISION HISTORY |              |     |       |
|------------------|--------------|-----|-------|
| REV.             | DESCRIPTION: | BY: | DATE: |
|                  |              |     |       |
|                  |              |     |       |
|                  |              |     |       |
|                  |              |     |       |
|                  |              |     |       |
| PROPRIETARY      |              |     |       |