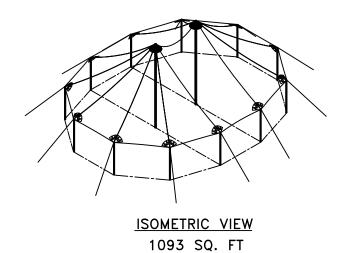

## 32'W x 30'L TIDEWATER SAIL CLOTH POLE TENT

ALL DATA AND INFORMATION CONTAINED IN OR DISCLOSED BY THIS DOCUMENT IS CONFIDENTIAL AND PROPRIETRAY INFORMATION OF AZE DOCUMENT IS CONFIDENTIAL AND PROPRIETRAY MANAGEMENT OF AZE STRY THIS MATER ADDRESS THAT THIS MATER ADDRESS AND INFORMATION CONTAINED THEREINEN IS HELD IN CONFIDENCE AND TRUST AND WILL NOT BE COPIED. REPRODUCED WHOLE OR IN PART, I THE SPECIAL OF THE WAY MANOW AT OTHERS, EXCEPT TO MEED THE SPECIAL OF THE WAY MANOW AT OTHERS.

DESIGN & PRODUCTION

DESIGN & PRODUCTION

DESIGN & PRODUCTION

TIDEWATER POLE TENT
32'W × 30'L
RIDEWATER SAIL CLOTH POLE TENT
NART NUMBER:

REVISION HISTORY
REV. DESCRIPTION BY: DATE:

PROPRIETARY

ENGINEER: DATE: 12/05/2024

PAGE: DRAWN: M.CARDENAS