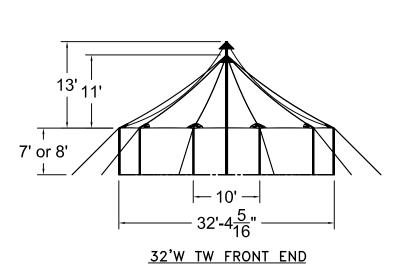

rline{}$              | REVISION HISTORY |          |     |              |
| REV.                       | DESCRIPTI        | ON:      | BY: | DATE:        |
|                            |                  |          |     |              |
|                            |                  |          |     |              |
|                            |                  |          |     |              |
|                            |                  |          |     |              |
|                            |                  |          |     |              |
| PROPRIETARY                |                  |          |     |              |
| ENGINEER: DATE: 12/05/2024 |                  | 2024     |     |              |

1 OF 1

M.CARDENAS





32'W x 50'L TIDEWATER SAIL CLOTH POLE TENT





TIDEWATER POLE TENT REVISION HISTORY
DESCRIPTION: BY: DATE: **PROPRIETARY** DATE: 12/05/2024 `N/A M.CARDENAS 1 OF 1

K:\cad files\Products\Pole Tent\Tidewater Sail Tent\Tidewater Diagrams\32x\32x50 TW - KQ (10' Bays).dwg, 12/18/2024 7:34:05 AM, Adobe PDF.pc3

: 50°L - 10° BAYS SAIL CLOTH POLE TENT





## 32'W x 50'L TIDEWATER SAIL CLOTH POLE TENT





REVISION HISTORY
DESCRIPTION: BY: DATE: **PROPRIETARY** DATE: 12/05/2024 `N/A M.CARDENAS 1 OF 1

K:\cad files\Products\Pole Tent\Tidewater Sail Tent\Tidewater Diagrams\32x\32x50 TW - QQ (10' Bays).dwg, 12/18/2024 7:34:31 AM, Adobe PDF.pc3

32'W × 50'L - 10' BAYS TIDEWATER SAIL CLOTH POLE TENT PART NUMBER: TIDEWATER POLE TENT





32'W x 50'L TIDEWATER SAIL CLOTH POLE TENT





PAGE:

1 OF 1

| Continuer | C

K:\cad files\Products\Pole Te