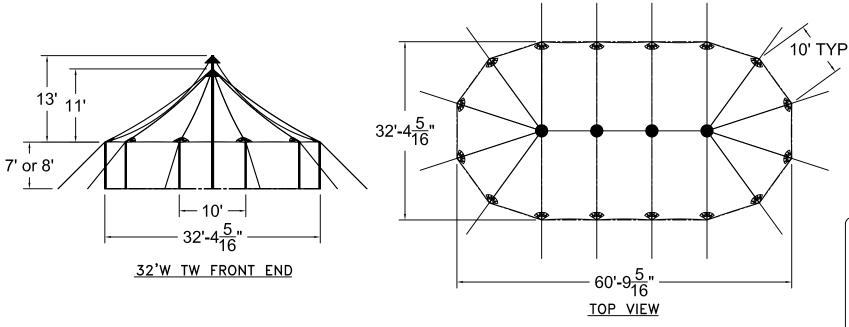

## 32'W x 30'L TIDEWATER SAIL CLOTH POLE TENT

ALL DATA AND INFORMATION CONTAINED IN OR DISCLOSED BY THIS DOCUMENT IS CONFIDENTIAL AND PROPRIETRAY INFORMATION OF AZE DOCUMENT IS CONFIDENTIAL AND PROPRIETRAY MANAGEMENT OF AZE STRY THIS MATER ADDRESS THAT THIS MATER ADDRESS AND INFORMATION CONTAINED THEREINEN IS HELD IN CONFIDENCE AND TRUST AND WILL NOT BE COPIED. REPRODUCED WHOLE OR IN PART, I THE SPECIAL OF THE WAY MANOW AT OTHERS, EXCEPT TO MEED THE SPECIAL OF THE WAY MANOW AT OTHERS.

DESIGN & PRODUCTION

DESIGN & PRODUCTION

DESIGN & PRODUCTION

TIDEWATER POLE TENT
32'W × 30'L
RIDEWATER SAIL CLOTH POLE TENT
NART NUMBER:

REVISION HISTORY
REV. DESCRIPTION BY: DATE:

PROPRIETARY

ENGINEER: DATE: 12/05/2024

PAGE: DRAWN: M.CARDENAS