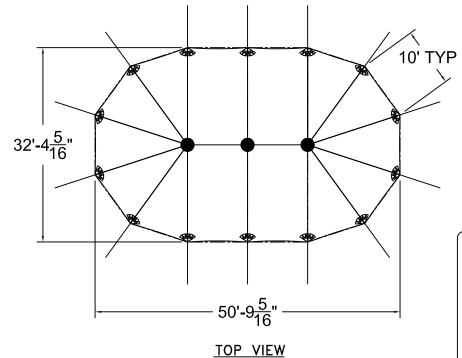

## 32'W x 70'L TIDEWATER SAIL CLOTH POLE TENT

**TOP VIEW** 

32'W × 70'L × 10' BAYS
TIDEWATER SAIL CLOTH POLE TENT
PART NUMBER:

TIDEWATER POLE TENT

| REVISION HISTORY |              |     |       |
|------------------|--------------|-----|-------|
| REV.             | DESCRIPTION: | BY: | DATE: |
|                  |              |     |       |
|                  |              |     |       |
|                  |              |     |       |
|                  |              |     |       |
|                  |              |     |       |
| P                | ROPRIE       | ΓΑ  | RY    |