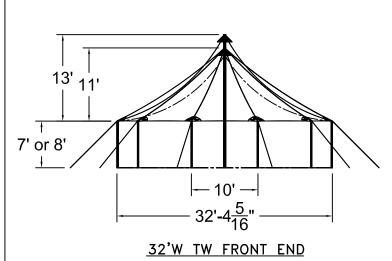

## 32'W x 40'L TIDEWATER SAIL CLOTH POLE TENT

**TOP VIEW** 

32'W x 40'L - 10' BAY
IDEWATER SAIL CLOTH POLE TENT
ART NUMBER: ZXXXXXXX **IIDEWATER POLE TENT** 

|                            |                  | <u> </u> |     | <u>- ⊫</u> ∠ |
|----------------------------|------------------|----------|-----|--------------|
| $\overline{}$              | REVISION HISTORY |          |     |              |
| REV.                       | DESCRIPTI        | ON:      | BY: | DATE:        |
|                            |                  |          |     |              |
|                            |                  |          |     |              |
|                            |                  |          |     |              |
|                            |                  |          |     |              |
|                            |                  |          |     |              |
| PROPRIETARY                |                  |          |     |              |
| ENGINEER: DATE: 12/05/2024 |                  | 2024     |     |              |

## 32'W x 70'L TIDEWATER SAIL CLOTH POLE TENT

**TOP VIEW** 

32'W × 70'L × 10' BAYS
TIDEWATER SAIL CLOTH POLE TENT
PART NUMBER:

TIDEWATER POLE TENT

| REVISION HISTORY |              |     |       |
|------------------|--------------|-----|-------|
| REV.             | DESCRIPTION: | BY: | DATE: |
|                  |              |     |       |
|                  |              |     |       |
|                  |              |     |       |
|                  |              |     |       |
|                  |              |     |       |
| P                | ROPRIE       | ΓΑ  | RY    |