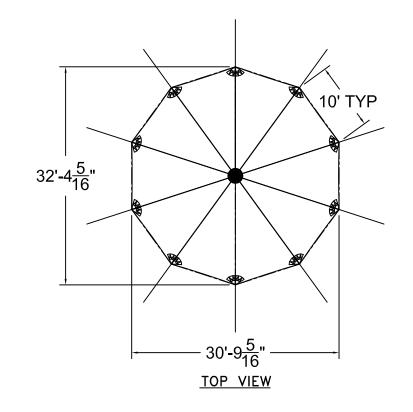

## 32'W x 30'L TIDEWATER SAIL CLOTH POLE TENT





ALL DATA AND INFORMATION CONTAINED IN OR DISCLOSED BY THIS DOCUMENT IS CONFIDENTIAL AND PROPRIETRAY INFORMATION OF AZE DOCUMENT IS CONFIDENTIAL AND PROPRIETRAY MANAGEMENT OF AZE STRY THIS MATER ADDRESS THAT THIS MATER ADDRESS AND INFORMATION CONTAINED THEREINEN IS HELD IN CONFIDENCE AND TRUST AND WILL NOT BE COPIED. REPRODUCED WHOLE OR IN PART, I THE SPECIAL OF THE WAY MANOW AT OTHERS, EXCEPT TO MEED THE SPECIAL OF THE WAY MANOW AT OTHERS.

DESIGN & PRODUCTION

DESIGN & PRODUCTION

DESIGN & PRODUCTION

TIDEWATER POLE TENT
32'W × 30'L
RIDEWATER SAIL CLOTH POLE TENT
NART NUMBER:

REVISION HISTORY
REV. DESCRIPTION BY: DATE:

PROPRIETARY

ENGINEER: DATE: 12/05/2024

PAGE: DRAWN: M.CARDENAS





## 32'W x 40'L TIDEWATER SAIL CLOTH POLE TENT





**TOP VIEW** 

32'W x 40'L - 10' BAY
IDEWATER S