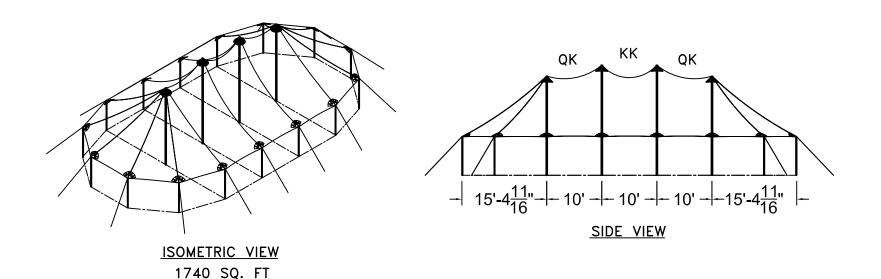

1 OF 1

M.CARDENAS

32'W x 50'L TIDEWATER SAIL CLOTH POLE TENT

TIDEWATER POLE TENT REVISION HISTORY
DESCRIPTION: BY: DATE: **PROPRIETARY** DATE: 12/05/2024 `N/A M.CARDENAS 1 OF 1

K:\cad files\Products\Pole Tent\Tidewater Sail Tent\Tidewater Diagrams\32x\32x50 TW - KQ (10' Bays).dwg, 12/18/2024 7:34:05 AM, Adobe PDF.pc3

: 50°L - 10° BAYS SAIL CLOTH POLE TENT

## 32'W x 50'L TIDEWATER SAIL CLOTH POLE TENT

REVISION HISTORY
DESCRIPTION: BY: DATE: **PROPRIETARY** DATE: 12/05/2024 `N/A M.CARDENAS 1 OF 1

K:\cad files\Products\Pole Tent\Tidewater Sail Tent\Tidewater Diagrams\32x\32x50 TW - QQ (10' Bays).dwg, 12/18/2024 7:34:31 AM, Adobe PDF.pc3