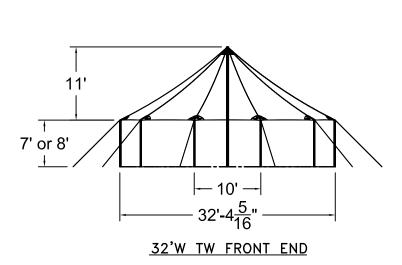

|          |     |              |
|                            |                  |          |     |              |
|                            |                  |          |     |              |
| PROPRIETARY                |                  |          |     |              |
| ENGINEER: DATE: 12/05/2024 |                  | 2024     |     |              |

1 OF 1

M.CARDENAS





32'W x 50'L TIDEWATER SAIL CLOTH POLE TENT





TIDEWATER POLE TENT REVISION HISTORY
DESCRIPTION: BY: DATE: **PROPRIETARY** DATE: 12/05/2024 `N/A M.CARDENAS 1 OF 1

K:\cad files\Products\Pole Tent\Tidewater Sail Tent\Tidewater Diagrams\32x\32x50 TW - KQ (10' Bays).dwg, 12/18/2024 7:34:05 AM, Adobe PDF.pc3

: 50°L - 10° BAYS SAIL CLOTH POLE TENT





## 32'W x 50'L TIDEWATER SAIL CLOTH POLE TENT





REVISION HISTORY
DESCRIPTION: BY: DATE: **PROPRIETARY** DATE: 12/05/2024 `N/A M.CARDENAS 1 OF 1

K:\cad files\Products\Pole Tent\Tidewater Sail Tent\Tidewater Diagrams\32x\32x50 TW - QQ (10' Bays).dwg, 12/18/2024 7:34:31 AM, Adobe PDF.pc3

32'W × 50'L - 10' BAYS TIDEWATER SAIL CLOTH POLE TENT PART NUMBER: TIDEWATER POLE TENT





32'W x 50'L TIDEWATER SAIL CLOTH POLE TENT





PAGE:

1 OF 1

| Continuer | C

K:\cad files\Products\Pole Tent\Tidewater Sail Tent\Tidewater Diagrams\32x\32x50 TW - QQ (20' Bays).dwg, 12/18/2024 7:36:04 AM, Adobe PDF.pc3



## 32'W x 60'L TIDEWATER SAIL CLOTH POLE TENT



ALL DATA AND INFORMATION CONTAINED IN OR DISCLOSED BY THIS DOCUMENT IS CONFIDENTIAL AND PROPRETARY INFORMATION PAZTEC TENTS AND ALL RIGHTS THEREIN ARE EXPRESSLY RESERVED, BY ACCEPTING THIS M