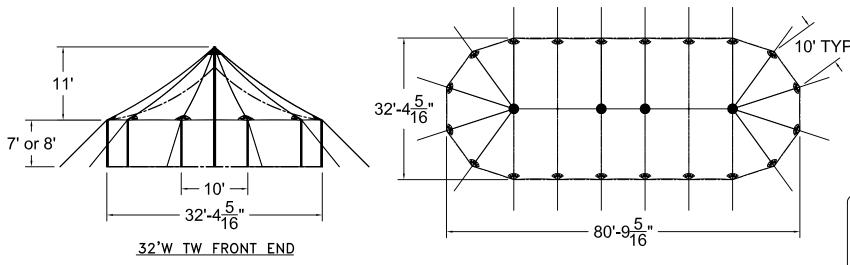

## 32'W x 70'L TIDEWATER SAIL CLOTH POLE TENT

**TOP VIEW** 

ALL DATA AND INFORMATION CONTAINED IN OR DISCLOSED BY THIS DOCUMBANT IS CONFIDENTIAL AND PROPRETARY INFORMATION OF AZTEC IDOCUMBANT IS CONFIDENTIAL AND PROPRETARY INFORMATION OF AZES AND INFORMATION AND RESERVED, BY ACCEPTION THIS MATERIAL AND INFORMATION CANTENDATION THE REPERTIES IN THE OFFICE AND INFORMATION OF ECOPIED, REPRODUCED WHOLE OR IN PART, NOT ITS CONFIDENTIAL AND WHICH IN THE SPECIAL OF INFORMATION OF THE SPECIAL OF THE ARM WANGAT OF TO THERES, EXCEPT TO MEET ITHE SPECIAL OF UNREPOSE FOR WHICH IT WAS DELIVERED.

DESIGN & PRODUCTION

32'W × 70'L × 10'-20' BAYS
DEWATER SAIL CLOTH POLE TENT
RET NUMBER:

|             |                  |     | F ₺  |  |
|-------------|------------------|-----|------|--|
|             | REVISION HISTORY |     |      |  |
| REV.        | DESCRIPTION:     | BY: | DATE |  |
|             |                  |     |      |  |
|             |                  |     |      |  |
|             |                  |     |      |  |
|             |                  |     |      |  |
|             |                  |     |      |  |
| PROPRIETARY |                  |     |      |  |

KK ΚK KQ - 15'-4<sup>11</sup>/<sub>16</sub>" - 10' - 10' - 10' - 10' - 15'-4<sup>11</sup>/<sub>16</sub>" | -SIDE VIEW

**ISOMETRIC VIEW** 2064 SQ. FT