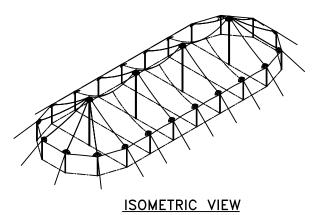

## 32'W x 90'L TIDEWATER SAIL CLOTH POLE TENT

ALL DATA AND INFORMATION CONTAINED IN OR DISCLOSED BY THIS DOCUMENT IS CONFIDENTIAL AND PROPRIETARY INFORMATION OF AZTEC TENTS AND ALL RIGHTS THEREID ARE EXPRESSLY RESERVED. BY ACCEPTING THIS MATERIAL THE RECIPIENT AGREES THAT THIS MATERIAL AND INTENDENCE THAT THIS MATERIAL AND INTENDENCE AND IN TENTS TAND WILL NOT BE COPIED, REPRODUCED WHOLE OR IN PART, INSTITS CONTINUED THE MANOR TO CHERSE EXCEPT TO MEET THE SECRET TO MEET

DESIGN & PRODUCTION

TIDEWATER POLE TENT
32'W × 90'L - 20' BAY
TIDEWATER SAIL CLOTH POLE TENT
PART NUMBER: ZXXXXXXX

REVISION HISTORY
REV. DESCRIPTION: BY: DATE:

### **PROPRIETARY**

PAGE: 1 OF 1 DATE: 12/05/2024

| DATE: 12/05/2024 | DATE: 12/05/2024 | DATE: 12/05/2024 | DATE: 12/05/2024 | DATE: 12/05/2024 | DATE: 12/05/2024 | DATE: 12/05/2024 | DATE: 12/05/2024 | DATE: 12/05/2024 | DATE: 12/05/2024 | DATE: 12/05/2024 | DATE: 12/05/2024 | DATE: 12/05/2024 | DATE: 12/05/2024 | DATE: 12/05/2024 | DATE: 12/05/2024 | DATE: 12/05/2024 | DATE: 12/05/2024 | DATE: 12/05/2024 | DATE: 12/05/2024 | DATE: 12/05/2024 | DATE: 12/05/2024 | DATE: 12/05/2024 | DATE: 12/05/2024 | DATE: 12/05/2024 | DATE: 12/05/2024 | DATE: 12/05/2024 | DATE: 12/05/2024 | DATE: 12/05/2024 | DATE: 12/05/2024 | DATE: 12/05/2024 | DATE: 12/05/2024 | DATE: 12/05/2024 | DATE: 12/05/2024 | DATE: 12/05/2024 | DATE: 12/05/2024 | DATE: 12/05/2024 | DATE: 12/05/2024 | DATE: 12/05/2024 | DATE: 12/05/2024 | DATE: 12/05/2024 | DATE: 12/05/2024 | DATE: 12/05/2024 | DATE: 12/05/2024 | DATE: 12/05/2024 | DATE: 12/05/2024 | DATE: 12/05/2024 | DATE: 12/05/2024 | DATE: 12/05/2024 | DATE: 12/05/2024 | DATE: 12/05/2024 | DATE: 12/05/2024 | DATE: 12/05/2024 | DATE: 12/05/2024 | DATE: 12/05/2024 | DATE: 12/05/2024 | DATE: 12/05/2024 | DATE: 12/05/2024 | DATE: 12/05/2024 | DATE: 12/05/2024 | DATE: 12/05/2024 | DATE: 12/05/2024 | DATE: 12/05/2024 | DATE: 12/05/2024 | DATE: 12/05/2024 | DATE: 12/05/2024 | DATE: 12/05/2024 | DATE: 12/05/2024 | DATE: 12/05/2024 | DATE: 12/05/2024 | DATE: 12/05/2024 | DATE: 12/05/2024 | DATE: 12/05/2024 | DATE: 12/05/2024 | DATE: 12/05/2024 | DATE: 12/05/2024 | DATE: 12/05/2024 | DATE: 12/05/2024 | DATE: 12/05/2024 | DATE: 12/05/2024 | DATE: 12/05/2024 | DATE: 12/05/2024 | DATE: 12/05/2024 | DATE: 12/05/2024 | DATE: 12/05/2024 | DATE: 12/05/2024 | DATE: 12/05/2024 | DATE: 12/05/2024 | DATE: 12/05/2024 | DATE: 12/05/2024 | DATE: 12/05/2024 | DATE: 12/05/2024 | DATE: 12/05/2024 | DATE: 12/05/2024 | DATE: 12/05/2024 | DATE: 12/05/2024 | DATE: 12/05/2024 | DATE: 12/05/2024 | DATE: 12/05/2024 | DATE: 12/05/2024 | DATE: 12/05/2024 | DATE: 12/05/2024 | DATE: 12/05/2024 | DATE: 12/05/2024 | DATE: 12/05/2024 | DATE: 12/05/2024 |

2711 SQ. FT

32'W x 90'L TIDEWATER SAIL CLOTH POLE TENT

32°W × 90°L – 20° BAY
TIDEWATER SAIL CLOTH POLE TENT
PART NUMBER:

TIDEWATER POLE TENT

| REVISION HISTORY |              |     |       |
|------------------|--------------|-----|-------|
| REV.             | DESCRIPTION: | BY: | DATE: |
|                  |              |     |       |
|                  |              |     |       |
|                  |              |     |       |
|                  |              |     |       |
|                  |              |     |       |
| PROPRIETARY      |              |     |       |