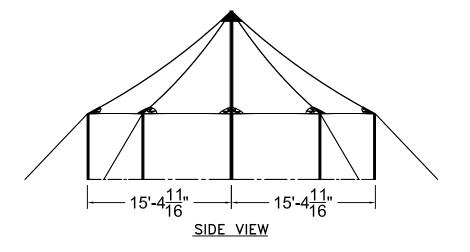

KK ΚK KQ - 15'-4<sup>11</sup>/<sub>16</sub>" - 10' - 10' - 10' - 10' - 15'-4<sup>11</sup>/<sub>16</sub>" | -SIDE VIEW

**ISOMETRIC VIEW** 2064 SQ. FT