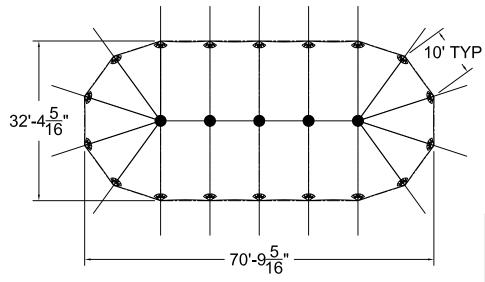

DESIGN & PRODUCTION

32'W × 70'L × 10'-20' BAYS
DEWATER SAIL CLOTH POLE TENT
RET NUMBER:

|             |                  |     | F ₺  |  |
|-------------|------------------|-----|------|--|
|             | REVISION HISTORY |     |      |  |
| REV.        | DESCRIPTION:     | BY: | DATE |  |
|             |                  |     |      |  |
|             |                  |     |      |  |
|             |                  |     |      |  |
|             |                  |     |      |  |
|             |                  |     |      |  |
| PROPRIETARY |                  |     |      |  |