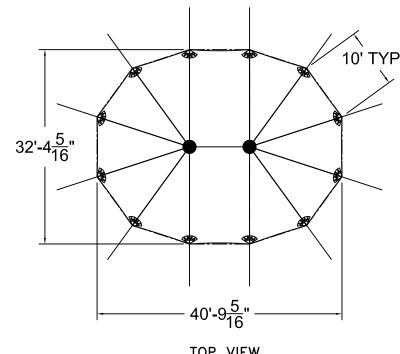

## 32'W x 30'L TIDEWATER SAIL CLOTH POLE TENT

ALL DATA AND INFORMATION CONTAINED IN OR DISCLOSED BY THIS DOCUMENT IS CONFIDENTIAL AND PROPRIETRAY INFORMATION OF AZE DOCUMENT IS CONFIDENTIAL AND PROPRIETRAY MANAGEMENT OF AZE STRY THIS MATER ADDRESS THAT THIS MATER ADDRESS AND INFORMATION CONTAINED THEREINEN IS HELD IN CONFIDENCE AND TRUST AND WILL NOT BE COPIED. REPRODUCED WHOLE OR IN PART, I THE SPECIAL OF THE WAY MANOW AT OTHERS, EXCEPT TO MEED THE SPECIAL OF THE WAY MANOW AT OTHERS.

DESIGN & PRODUCTION

DESIGN & PRODUCTION

DESIGN & PRODUCTION

TIDEWATER POLE TENT
32'W × 30'L
RIDEWATER SAIL CLOTH POLE TENT
NART NUMBER:

REVISION HISTORY
REV. DESCRIPTION BY: DATE:

PROPRIETARY

ENGINEER: DATE: 12/05/2024

PAGE: DRAWN: M.CARDENAS