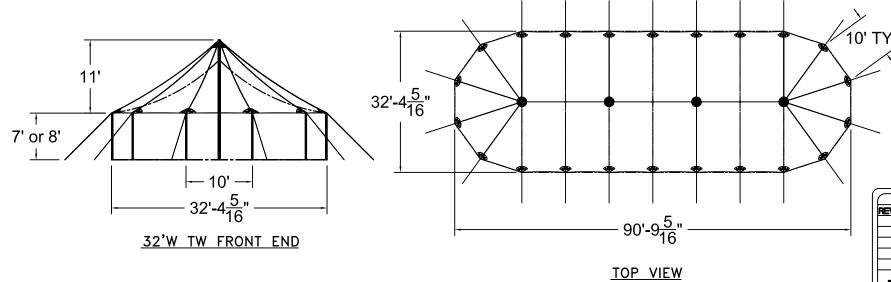

## 32'W x 90'L TIDEWATER SAIL CLOTH POLE TENT

ALL DATA AND INFORMATION CONTAINED IN OR DISCLOSED BY THIS DOCUMENT IS CONFIDENTIAL AND PROPRIETARY INFORMATION OF AZTEC TENTS AND ALL RIGHTS THEREID ARE EXPRESSLY RESERVED. BY ACCEPTING THIS MATERIAL THE RECIPIENT AGREES THAT THIS MATERIAL AND INTENDENCE THAT THIS MATERIAL AND INTENDENCE AND IN TENTS TAND WILL NOT BE COPIED, REPRODUCED WHOLE OR IN PART, INSTITS CONTINUED THE MANOR TO CHERSE EXCEPT TO MEET THE SECRET TO MEET

DESIGN & PRODUCTION

TIDEWATER POLE TENT
32'W × 90'L - 20' BAY
TIDEWATER SAIL CLOTH POLE TENT
PART NUMBER: ZXXXXXXX

REVISION HISTORY
REV. DESCRIPTION: BY: DATE:

### **PROPRIETARY**

PAGE: 1 OF 1 DATE: 12/05/2024

| DATE: 12/05/2024 | DATE: 12/05/2024 | DATE: 12/05/2024 | DATE: 12/05/2024 | DATE: 12/05/2024 | DATE: 12/05/2024 | DATE: 12/05/2024 | DATE: 12/05/2024 | DATE: 12/05/2024 | DATE: 12/05/2024 | DATE: 12/05/2024 | DATE: 12/05/2024 | DATE: 12/05/2024 | DATE: 12/05/2024 | DATE: 12/05/2024 | DATE: 12/05/2024 | DATE: 12/05/2024 | DATE: 12/05/2024 | DATE: 12/05/2024 | DATE: 12/05/2024 | DATE: 12/05/2024 | DATE: 12/05/2024 | DATE: 12/05/2024 | DATE: 12/05/2024 | DATE: 12/05/2024 | DATE: 12/05/2024 | DATE: 12/05/2024 | DATE: 12/05/2024 | DATE: 12/05/2024 | DATE: 12/05/2024 | DATE: 12/05/2024 | DATE: 12/05/2024 | DATE: 12/05/2024 | DATE: 12/05/2024 | DATE: 12/05/2024 | DATE: 12/05/2024 | DATE: 12/05/2024 | DATE: 12/05/2024 | DATE: 12/05/2024 | DATE: 12/05/2024 | DATE: 12/05/2024 | DATE: 12/05/2024 | DATE: 12/05/2024 | DATE: 12/05/2024 | DATE: 12/05/2024 | DATE: 12/05/2024 | DATE: 12/05/2024 | DATE: 12/05/2024 | DATE: 12/05/2024 | DATE: 12/05/2024 | DATE: 12/05/2024 | DATE: 12/05/2024 | DATE: 12/05/2024 | DATE: 12/05/2024 | DATE: 12/05/2024 | DATE: 12/05/2024 | DATE: 12/05/2024 | DATE: 12/05/2024 | DATE: 12/05/2024 | DATE: 12/05/2024 | DATE: 12/05/2024 | DATE: 12/05/2024 | DATE: 12/05/2024 | DATE: 12/05/2024 | DATE: 12/05/2024 | DATE: 12/05/2024 | DATE: 12/05/2024 | DATE: 12/05/2024 | DATE: 12/05/2024 | DATE: 12/05/2024 | DATE: 12/05/2024 | DATE: 12/05/2024 | DATE: 12/05/2024 | DATE: 12/05/2024 | DATE: 12/05/2024 | DATE: 12/05/2024 | DATE: 12/05/2024 | DATE: 12/05/2024 | DATE: 12/05/2024 | DATE: 12/05/2024 | DATE: 12/05/2024 | DATE: 12/05/2024 | DATE: 12/05/2024 | DATE: 12/05/2024 | DATE: 12/05/2024 | DATE: 12/05/2024 | DATE: 12/05/2024 | DATE: 12/05/2024 | DATE: 12/05/2024 | DATE: 12/05/2024 | DATE: 12/05/2024 | DATE: 12/05/2024 | DATE: 12/05/2024 | DATE: 12/05/2024 | DATE: 12/05/2024 | DATE: 12/05/2024 | DATE: 12/05/2024 | DATE: 12/05/2024 | DATE: 12/05/2024 | DATE: 12/05/2024 | DATE: 12/05/2024 | DATE: 12/05/2024 | DATE: 12/05/2024 | DATE: 12/05/2024 | DATE: 12/05/2024 | DATE: 12/05/2024 |

2711 SQ. FT

32'W x 90'L TIDEWATER SAIL CLOTH POLE TENT

32°W × 90°L – 20° BAY
TIDEWATER SAIL CLOTH POLE TENT
PART NUMBER:

TIDEWATER POLE TENT

| REVISION HISTORY |              |     |       |
|------------------|--------------|-----|-------|
| REV.             | DESCRIPTION: | BY: | DATE: |
|                  |              |     |       |
|                  |              |     |       |
|                  |              |     |       |
|                  |              |     |       |
|                  |              |     |       |
| PROPRIETARY      |              |     |       |