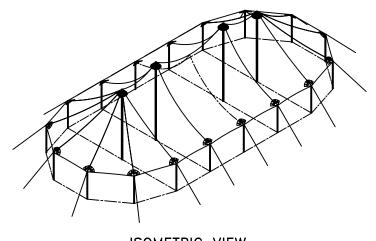

DESIGN & PRODUCTION

32'W × 60'L × 10'-20' BAYS
TIDEWATER SAIL CLOTH POLE TENT
PART NUMBER:

REVISION HISTORY

EV. DESCRIPTION: BY: DATE:

**PROPRIETARY** 

ENGINEER: DATE: 12/05/2024

PAGE: DRAWN: M.CARDENAS

ISOMETRIC VIEW 2064 SQ. FT