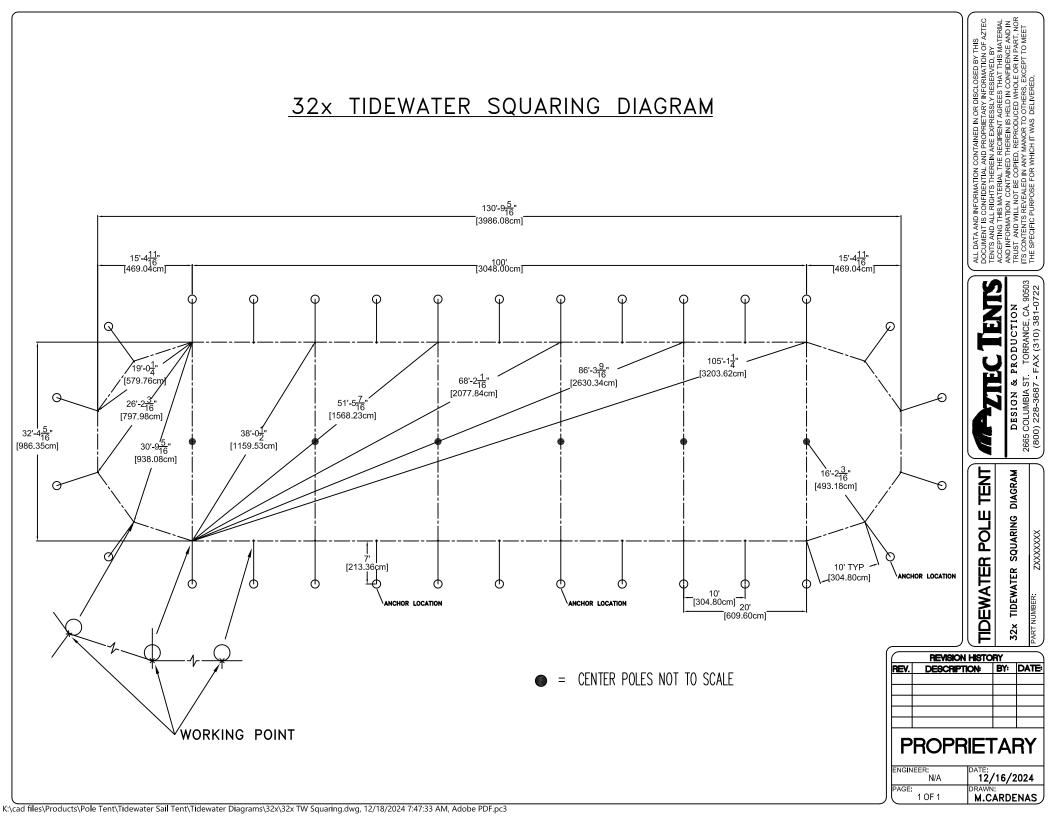

## 32'W x 90'L TIDEWATER SAIL CLOTH POLE TENT

ALL DATA AND INFORMATION CONTAINED IN OR DISCLOSED BY THIS DOCUMENT IS CONFIDENTIAL AND PROPRIETARY INFORMATION OF AZTEC TENTS AND ALL RIGHTS THEREID ARE EXPRESSLY RESERVED. BY ACCEPTING THIS MATERIAL THE RECIPIENT AGREES THAT THIS MATERIAL AND INTENDENCE THAT THIS MATERIAL AND INTENDENCE AND IN TENTS TAND WILL NOT BE COPIED, REPRODUCED WHOLE OR IN PART, INSTITS CONTINUED THE MANOR TO CHERSE EXCEPT TO MEET THE SECRET TO MEET

DESIGN & PRODUCTION

TIDEWATER POLE TENT
32'W × 90'L - 20' BAY
TIDEWATER SAIL CLOTH POLE TENT
PART NUMBER: ZXXXXXXX

REVISION HISTORY
REV. DESCRIPTION: BY: DATE:

### **PROPRIETARY**

PAGE: 1 OF 1 DATE: 12/05/2024

| DATE: 12/05/2024 | DATE: 12/05/2024 | DATE: 12/05/2024 | DATE: 12/05/2024 | DATE: 12/05/2024 | DATE: 12/05/2024 | DATE: 12/05/2024 | DATE: 12/05/2024 | DATE: 12/05/2024 | DATE: 12/05/2024 | DATE: 12/05/2024 | DATE: 12/05/2024 | DATE: 12/05/2024 | DATE: 12/05/2024 | DATE: 12/05/2024 | DATE: 12/05/2024 | DATE: 12/05/2024 | DATE: 12/05/2024 | DATE: 12/05/2024 | DATE: 12/05/2024 | DATE: 12/05/2024 | DATE: 12/05/2024 | DATE: 12/05/2024 | DATE: 12/05/2024 | DATE: 12/05/2024 | DATE: 12/05/2024 | DATE: 12/05/2024 | DATE: 12/05/2024 | DATE: 12/05/2024 | DATE: 12/05/2024 | DATE: 12/05/2024 | DATE: 12/05/2024 | DATE: 12/05/2024 | DATE: 12/05/2024 | DATE: 12/05/2024 | DATE: 12/05/2024 | DATE: 12/05/2024 | DATE: 12/05/2024 | DATE: 12/05/2024 | DATE: 12/05/2024 | DATE: 12/05/2024 | DATE: 12/05/2024 | DATE: 12/05/2024 | DATE: 12/05/2024 | DATE: 12/05/2024 | DATE: 12/05/2024 | DATE: 12/05/2024 | DATE: 12/05/2024 | DATE: 12/05/2024 | DATE: 12/05/2024 | DATE: 12/05/2024 | DATE: 12/05/2024 | DATE: 12/05/2024 | DATE: 12/05/2024 | DATE: 12/05/2024 | DATE: 12/05/2024 | DATE: 12/05/2024 | DATE: 12/05/2024 | DATE: 12/05/2024 | DATE: 12/05/2024 | DATE: 12/05/2024 | DATE: 12/05/2024 | DATE: 12/05/2024 | DATE: 12/05/2024 | DATE: 12/05/2024 | DATE: 12/05/2024 | DATE: 12/05/2024 | DATE: 12/05/2024 | DATE: 12/05/2024 | DATE: 12/05/2024 | DATE: 12/05/2024 | DATE: 12/05/2024 | DATE: 12/05/2024 | DATE: 12/05/2024 | DATE: 12/05/2024 | DATE: 12/05/2024 | DATE: 12/05/2024 | DATE: 12/05/2024 | DATE: 12/05/2024 | DATE: 12/05/2024 | DATE: 12/05/2024 | DATE: 12/05/2024 | DATE: 12/05/2024 | DATE: 12/05/2024 | DATE: 12/05/2024 | DATE: 12/05/2024 | DATE: 12/05/2024 | DATE: 12/05/2024 | DATE: 12/05/2024 | DATE: 12/05/2024 | DATE: 12/05/2024 | DATE: 12/05/2024 | DATE: 12/05/2024 | DATE: 12/05/2024 | DATE: 12/05/2024 | DATE: 12/05/2024 | DATE: 12/05/2024 | DATE: 12/05/2024 | DATE: 12/05/2024 | DATE: 12/05/2024 | DATE: 12/05/2024 | DATE: 12/05/2024 | DATE: 12/05/2024 | DATE: 12/05/2024 | DATE: 12/05/2024 | DATE: 12/05/2024 |

2711 SQ. FT

32'W x 90'L TIDEWATER SAIL CLOTH POLE TENT

32°W × 90°L – 20° BAY
TIDEWATER SAIL CLOTH POLE TENT
PART NUMBER:

TIDEWATER POLE TENT

| REVISION HISTORY |              |     |       |
|------------------|--------------|-----|-------|
| REV.             | DESCRIPTION: | BY: | DATE: |
|                  |              |     |       |
|                  |              |     |       |
|                  |              |     |       |
|                  |              |     |       |
|                  |              |     |       |
| PROPRIETARY      |              |     |       |