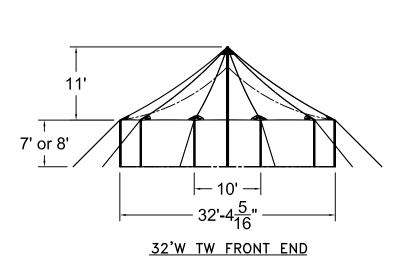

KK ΚK KQ - 15'-4<sup>11</sup>/<sub>16</sub>" - 10' - 10' - 10' - 10' - 15'-4<sup>11</sup>/<sub>16</sub>" | -SIDE VIEW

**ISOMETRIC VIEW** 2064 SQ. FT