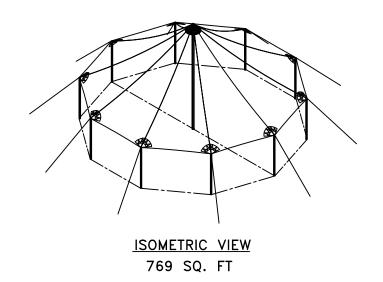

DESIGN & PRODUCTION

32'W × 60'L × 10'-20' BAYS
TIDEWATER SAIL CLOTH POLE TENT
PART NUMBER:

REVISION HISTORY

EV. DESCRIPTION: BY: DATE:

**PROPRIETARY** 

ENGINEER: DATE: 12/05/2024

PAGE: DRAWN: M.CARDENAS

ISOMETRIC VIEW 2064 SQ. FT