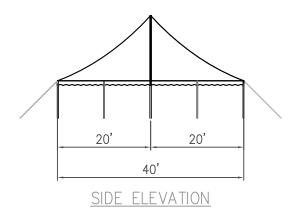

SERIES 1200 TENT 40' x 40'

= CENTER POLES NOT TO SCALE

REVISION HISTORY
DESCRIPTION: BY: DATE:

N/A 4/12/2016 PAGE: HUGO.R

PLAN ELEVATION

SERIES 1200 FRAME

SERIES 1200 POLETENT/STANDARD 40'W X 40'L POLE TENT

ART NUMBER:

1 OF 1

K:\cad files\Products\Pole Tent\Series 1200\40x\40x40 dwg, 5/24/2016 6:57:01 AM, pdfFactory.pc3

SERIES 1200 TENT 40' x 60'

= CENTER POLES NOT TO SCALE

FRONT ELEVATION

K:\cad files\Products\Pole Tent\Series 1200\40x\40x60.dwg. 5/24/2016 7:06:55.AM\_pdfFactory.pc3