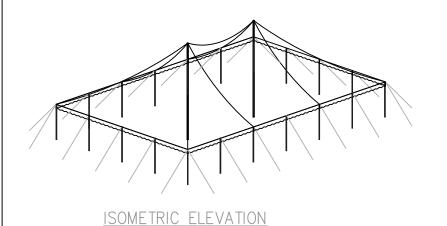

## CONFIDENTIAL

| ENGINEER: | DATE:     |
|-----------|-----------|
| N/A       | 4/14/2016 |
| PAGE:     | DRAWN:    |
| 1 OF 1    | HUGO.R    |

ISOMETRIC ELEVATION

SIDE ELEVATION

SERIES 1200 TENT 40' x 80'

PZIEC TENT

SERIES 1200 FRAME

SERIES 1200 POLETENT/STANDARD 40'W X 80'L X 20' MIDDLES PART NUMBER. ZXXXXXXX

| REVISION HISTORY |              |     |       |  |
|------------------|--------------|-----|-------|--|
| Ą                | DESCRIPTION: | BY: | DATE: |  |
|                  |              |     |       |  |
|                  |              |     |       |  |
|                  |              |     |       |  |
|                  |              |     |       |  |
|                  |              |     |       |  |
| CONFIDENTIAL     |              |     |       |  |