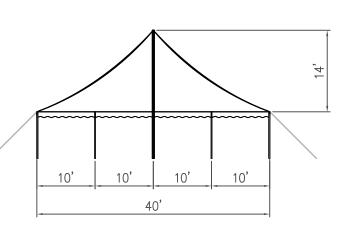

SERIES 1200 TENT 40' x 40'

= CENTER POLES NOT TO SCALE

REVISION HISTORY
DESCRIPTION: BY: DATE:

N/A 4/12/2016 PAGE: HUGO.R

PLAN ELEVATION

SERIES 1200 FRAME

SERIES 1200 POLETENT/STANDARD 40'W X 40'L POLE TENT

ART NUMBER:

1 OF 1

K:\cad files\Products\Pole Tent\Series 1200\40x\40x40 dwg, 5/24/2016 6:57:01 AM, pdfFactory.pc3

SERIES 1200 TENT 40' x 60'

= CENTER POLES NOT TO SCALE

FRONT ELEVATION

K:\cad files\Products\Pole Tent\Series 1200\40x\40x60.dwg. 5/24/2016 7:06:55.AM\_pdfFactory.pc3