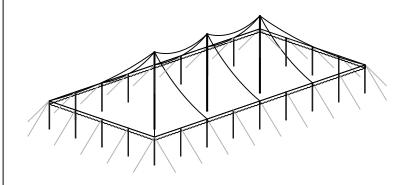

## CONFIDENTIAL

| ENGINEER: | DATE:     |
|-----------|-----------|
| N/A       | 4/14/2016 |
| PAGE:     | DRAWN:    |
| 1 OF 1    | HUGO.R    |

ISOMETRIC ELEVATION

SIDE ELEVATION

SERIES 1200 TENT 40' x 80'

CONFIDENTIAL

ENGINEER: N/A DATE: 4/14/2016
PAGE: DRAWN: HUGO.R

K:\cad files\Products\Pole Tent\Series 1200\40x\40x80.dwg, 5/24/2016 7:08:59 AM, pdfFactory.pc3