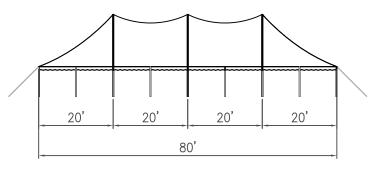

PZIEC TENT

SERIES 1200 FRAME

SERIES 1200 POLETENT/STANDARD 40'W X 80'L X 20' MIDDLES PART NUMBER. ZXXXXXXX

| REVISION HISTORY |              |     |       |  |
|------------------|--------------|-----|-------|--|
| Ą                | DESCRIPTION: | BY: | DATE: |  |
|                  |              |     |       |  |
|                  |              |     |       |  |
|                  |              |     |       |  |
|                  |              |     |       |  |
|                  |              |     |       |  |
| CONFIDENTIAL     |              |     |       |  |

CONFIDENTIAL

ENGINEER: N/A DATE: 4/14/2016
PAGE: DRAWN: HUGO.R

K:\cad files\Products\Pole Tent\Series 1200\40x\40x80.dwg, 5/24/2016 7:08:59 AM, pdfFactory.pc3