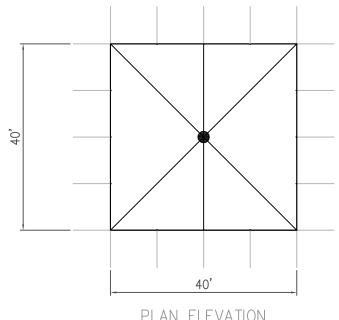

SERIES 1200 TENT 40' x 40'

= CENTER POLES NOT TO SCALE

REVISION HISTORY
DESCRIPTION: BY: DATE:

N/A 4/12/2016 PAGE: HUGO.R

PLAN ELEVATION

SERIES 1200 FRAME

SERIES 1200 POLETENT/STANDARD 40'W X 40'L POLE TENT

= CENTER POLES NOT TO SCALE

FRONT ELEVATION

PLAN ELEVATION

ALL DATA AND INFORMATION CONTAINED IN OR DISCLOSED BY THIS DOCUMENT IS CONDEDITIAL, AND PROPRIETRAY INFORMATION OF AZIEC TRN1 AND ALL RIGHTS THERIN ARE EXPRESSLY RESERVED. BY ACCEPTING THIS MATERIAL, THE RECPIENT AGREES THAT THIS MATERIAL, AND INFORMATION CONTAINED THERINS IS HELD IN COMPIDENCE AND IN TRICKLY AND MILL NOT BE COPED, REPRODUCED WHOLE OR IN PART, NOR TIS CONTENTS REKALDED IN ANY MANOR TO OTHERS, EXCEPT TO MEET THE SPECIFIC PURPOSE FOR