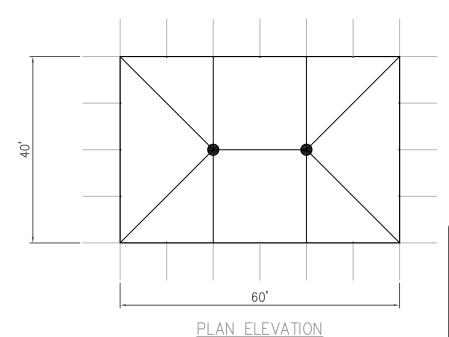

= CENTER POLES NOT TO SCALE

FRONT ELEVATION

PLAN ELEVATION

ALL DATA AND INFORMATION CONTAINED IN OR DISCLOSED BY THIS DOCUMENT IS CONDEDITIAL, AND PROPRIETRAY INFORMATION OF AZIEC TRN1 AND ALL RIGHTS THERIN ARE EXPRESSLY RESERVED. BY ACCEPTING THIS MATERIAL, THE RECPIENT AGREES THAT THIS MATERIAL, AND INFORMATION CONTAINED THERINS IS HELD IN COMPIDENCE AND IN TRICKLY AND MILL NOT BE COPED, REPRODUCED WHOLE OR IN PART, NOR TIS CONTENTS REKALDED IN ANY MANOR TO OTHERS, EXCEPT TO MEET THE SPECIFIC PURPOSE FOR

PZIEC TENT

SERIES 1200 FRAME

SERIES 1200 POLETENT/STANDARD 40'W X 80'L X 20' MIDDLES PART NUMBER. ZXXXXXXX

| REVISION HISTORY |              |     |       |  |
|------------------|--------------|-----|-------|--|
| Ą                | DESCRIPTION: | BY: | DATE: |  |
|                  |              |     |       |  |
|                  |              |     |       |  |
|                  |              |     |       |  |
|                  |              |     |       |  |
|                  |              |     |       |  |
| CONFIDENTIAL     |              |     |       |  |