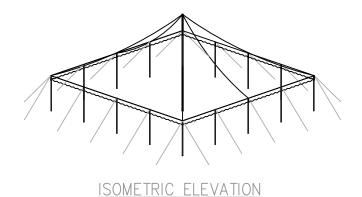

SERIES 1200 TENT 40' x 40'

= CENTER POLES NOT TO SCALE

REVISION HISTORY
DESCRIPTION: BY: DATE:

N/A 4/12/2016 PAGE: HUGO.R

PLAN ELEVATION

SERIES 1200 FRAME

SERIES 1200 POLETENT/STANDARD 40'W X 40'L POLE TENT

## CONFIDENTIAL

| ENGINEER: | DATE:     |
|-----------|-----------|
| N/A       | 4/14/2016 |
| PAGE:     | DRAWN:    |
| 1 OF 1    | HUGO.R    |

ISOMETRIC ELEVATION

SIDE ELEVATION

SERIES 1200 TENT 40' x 80'