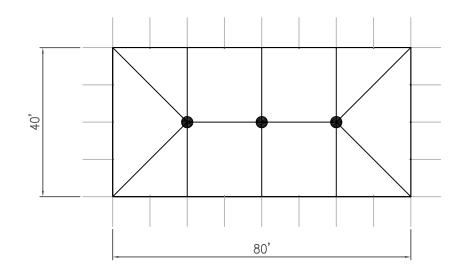

= CENTER POLES NOT TO SCALE

FRONT ELEVATION

PLAN ELEVATION

ALL DATA AND INFORMATION CONTAINED IN OR DISCLOSED BY THIS DOCUMENT IS CONDEDITIAL, AND PROPRIETRAY INFORMATION OF AZIEC TRN1 AND ALL RIGHTS THERIN ARE EXPRESSLY RESERVED. BY ACCEPTING THIS MATERIAL, THE RECPIENT AGREES THAT THIS MATERIAL, AND INFORMATION CONTAINED THERINS IS HELD IN COMPIDENCE AND IN TRICKLY AND MILL NOT BE COPED, REPRODUCED WHOLE OR IN PART, NOR TIS CONTENTS REKALDED IN ANY MANOR TO OTHERS, EXCEPT TO MEET THE SPECIFIC PURPOSE FOR

PZIEC TENT

SERIES 1200 FRAME

SERIES 1200 POLETENT/STANDARD 40'W X 80'L X 20' MIDDLES PART NUMBER. ZXXXXXXX

| REVISION HISTORY |              |     |       |  |
|------------------|--------------|-----|-------|--|
| Ą                | DESCRIPTION: | BY: | DATE: |  |
|                  |              |     |       |  |
|                  |              |     |       |  |
|                  |              |     |       |  |
|                  |              |     |       |  |
|                  |              |     |       |  |
| CONFIDENTIAL     |              |     |       |  |