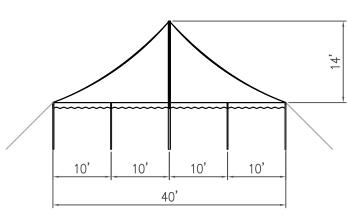

SERIES 1200 TENT 40' x 40'

= CENTER POLES NOT TO SCALE

REVISION HISTORY
DESCRIPTION: BY: DATE:

N/A 4/12/2016 PAGE: HUGO.R

PLAN ELEVATION

SERIES 1200 FRAME

SERIES 1200 POLETENT/STANDARD 40'W X 40'L POLE TENT