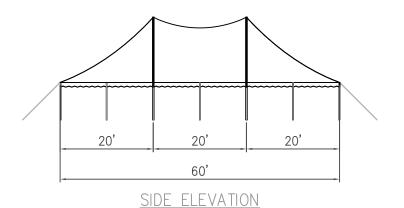

## CONFIDENTIAL

| ENGINEER: | DATE:     |
|-----------|-----------|
| N/A       | 4/14/2016 |
| PAGE:     | DRAWN:    |
| 1 OF 1    | HUGO.R    |

ISOMETRIC ELEVATION

SIDE ELEVATION

SERIES 1200 TENT 40' x 80'

PZIEC TENT

SERIES 1200 FRAME

SERIES 1200 POLETENT/STANDARD 40'W X 80'L X 20' MIDDLES PART NUMBER. ZXXXXXXX

| REVISION HISTORY |              |     |       |  |
|------------------|--------------|-----|-------|--|
| Ą                | DESCRIPTION: | BY: | DATE: |  |
|                  |              |     |       |  |
|                  |              |     |       |  |
|                  |              |     |       |  |
|                  |              |     |       |  |
|                  |              |     |       |  |
| CONFIDENTIAL     |              |     |       |  |