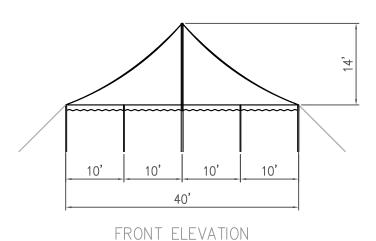

SERIES 1200 TENT 40' x 40'

= CENTER POLES NOT TO SCALE

REVISION HISTORY
DESCRIPTION: BY: DATE:

N/A 4/12/2016 PAGE: HUGO.R

PLAN ELEVATION

SERIES 1200 FRAME

SERIES 1200 POLETENT/STANDARD 40'W X 40'L POLE TENT

ART NUMBER:

1 OF 1

K:\cad files\Products\Pole Tent\Series 1200\40x\40x40 dwg, 5/24/2016 6:57:01 AM, pdfFactory.pc3

SERIES 1200 TENT 40' x 60'

= CENTER POLES NOT TO SCALE

FRONT ELEVATION

K:\cad files\Products\Pole Tent\Series 1200\40x\40x60.dwg. 5/24/2016 7:06:55.AM\_pdfFactory.pc3