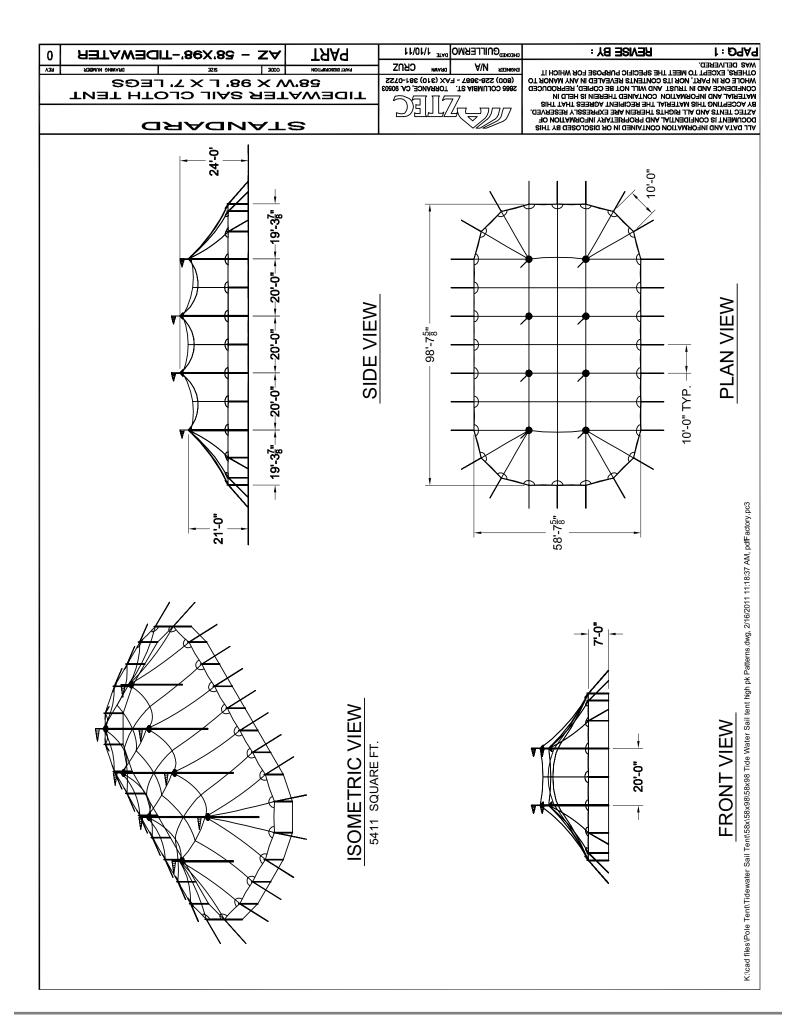

# **Parts Listing**

| Item                                                            | Item No.                       | Weight lbs |
|-----------------------------------------------------------------|--------------------------------|------------|
| 20x17 Tidewater Sail Tent-Wht                                   | Z33520X01701                   | 29         |
| 20x27 Tidewater Sail Tent-Wht                                   | Z33520X02701                   | 45         |
| 20x37Tidewater SailTent-Wht                                     | Z33520X03701                   | 62         |
| 32x30 Tidewater Sail Tent-Wht                                   | Z33532X03001                   | 80         |
| 32x40 Tidewater Sail Tent-Wht<br>32x50 Tidewater Sail Tent-Wht  | Z33532X04001<br>Z33532X05001   | 107        |
| 32x60 Tidewater Sail Tent-Wht                                   | Z33532X05001<br>Z33532X06001   | 134<br>160 |
| 44x43 Tidewater Sail Tent-Wht                                   | Z33544X04301                   | 158        |
| 44x63 Tidewater Sail Tent-Wht                                   | Z33544X06301                   | 231        |
| 44x83 Tidewater Sail Tent-Wht                                   | Z33544X08301                   | 305        |
| 44x103Tidewater SailTent-Wht                                    | Z33544X10301                   | 378        |
| 44x103Tidewater SailTent-Wht                                    | Z33544X10301                   | 378        |
| 44x123 Tidewater Sail Tent-Wht<br>51x51 Tidewater Sail Tent-Wht | Z33544X12301<br>Z33551X051     | 451        |
| 51x71 Tidewater Sail Tent-Wht                                   | Z33551X07101                   | 212<br>325 |
| 51x91 Tidewater Sail Tent-Wht                                   | Z33551X09101                   | 417        |
| 51x111 Tidewater Sail Tent-Wht                                  | Z33551X11101                   | 509        |
| 51x131 Tidewater Sail Tent-Wht                                  | Z33551X13101                   | 601        |
| 59x79 Tidewater Sail Tent-Wht                                   | Z33559X07901                   | 420        |
| 59x99 Tidewater Sail Tent-Wht                                   | Z33559X09901                   | 524        |
| 59x119 Tidewater Sail Tent-Wht                                  | Z33559X11901<br>Z33559X13901   | 631        |
| 59x139Tidewater Sail Tent-Wht                                   | 233559713901                   | 737        |
| Tidewater Flag White (18"x54")                                  | Z335ZFLAG                      | 2          |
| Tidewater Flag White (18"x120")                                 | Z335ZFLAG10                    | 2          |
| Tidewater Flagpole 32x/44x/51x                                  | Z335ZFLAGPOLELG                | 3          |
| Tidewater Flagpole 32x/44x/51x                                  | Z335ZFLAGPOLELG                | 3          |
| Tidewater Flagpole 20x                                          | Z335ZFLAGPOLESM                | 3          |
| 7x10Tidewater Solid Wall-Wht                                    | Z338071001                     | 6          |
| 7x10 Tidewater Solid Wall-Will 7x10 Tidewater Panorama(P1) Wa   | Z338071002                     | 7          |
| 7x10 Tidewater French(F1) Wall                                  | Z338071003                     | 7          |
| 7x10 Tidewater Clear Wall-Wht                                   | Z338071004                     | 9          |
| 8x10 Tidewater Solid Wall-Wht                                   | Z338081001                     | 7          |
| 8x10 Tidewater Panorama(P1) Wa                                  | Z338081002                     | 8          |
| 8x10 Tidewater French(F1) Wall                                  | Z338081003<br>Z338081004       | 8          |
| 8x10 Tidewater Clear Wall-Wht                                   | 2330001004                     | 10         |
| 2.5" 2pcTidewater CP x 15'0"                                    | Z3892.5TX15                    |            |
| 2.5" 2pc Tidewater CP x 16'0"                                   | Z3892.5TX16                    |            |
| 4.0" 2pc Tidewater CP x 18'0"                                   | Z3894.000TX18                  |            |
| 4.0" 2pc Tidewater CP x 19'0"                                   | Z3894.000TX19<br>Z3894.000TX20 |            |
| 4.0" 3pcTidewater CP x 20'0" 4.0" 3pcTidewater CP x 21'0"       | Z3894.000TX21                  |            |
| 4.0" 3pc Tidewater CP x 22'0"                                   | Z3894.000TX22                  |            |
| 4.0" 4pc Tidewater CP x 24'0"                                   | Z3894.000TX24                  |            |
| 4.0" 4pcTidewater CP x 25'0"                                    | Z3894.000TX25                  |            |
| 4"SCH40 2pcTidewater CPx23'0"                                   | Z3894SCH40X23                  |            |
| 4"SCH40 2pcTidewater CPx24'0"                                   | Z3894SCH40X24                  |            |
| 4"SCH40 2pc Tidewater CPx26'0"                                  | Z3894SCH40X26<br>Z3894SCH40X27 |            |
| 4"SCH40 2pcTidewater CPx27'0"                                   | 23034301140727                 |            |
| 2.5" 1pc Alum SP x 7'0"                                         | Z3912.5BX07                    | 7          |
| 2.5" 1pc Alum SP x 8'0"                                         | Z3912.5BX08                    | 8          |
| 3x3 Wood Sidepole x 7'                                          | Z391WOOD3X37                   | 26         |
| 3x3 Wood Sidepole x 8'                                          | Z391WOOD3X38                   | 28         |
| Tidewater Gutter System Kit                                     | Z39900391                      |            |
| Tidewater Gutter- Fabric Only-                                  | Z39900392                      | 5          |
| Tidewater Gutter Bracket Set O                                  | Z39900393                      | 4          |
| Tidewater Squaring Jig- 20'x                                    | Z3990039420                    | 2          |
| Tidewater Squaring Jig- 32'x                                    | Z3990039432                    | 2          |
| Tidewater Squaring Jig- 44'x                                    | Z3990039444                    | 2          |
| Tidewater Squaring Jig- 51'x Tidewater Cord Cover- 20x          | Z3990039451<br>Z3990039520     | 2<br>2     |
| Tidewater Cord Cover- 20x Tidewater Cord Cover- 32x END         | Z3990039532E                   | 4          |
| Tidewater Cord Cover- 32x MID                                   | Z3990039532M                   | 4          |
| Tidewater Cord Cover- 44x END                                   | Z3990039544E                   | 4          |
| Tidewater Cord Cover- 44x MID                                   | Z3990039544M                   | 4          |
| Tidewater Cord Cover- 51x END                                   | Z3990039551E                   | 4          |
| Tidewater Cord Cover- 51x MID                                   | Z3990039551M                   | 4          |
| 24" Steel Stake w/Welded Hook                                   | Z51100020                      | 3          |
| 1" x 42" Double Headed Stake                                    | Z51100070                      | 10         |
| 1" Inline Ratchet                                               | Z39900280                      |            |
|                                                                 |                                |            |