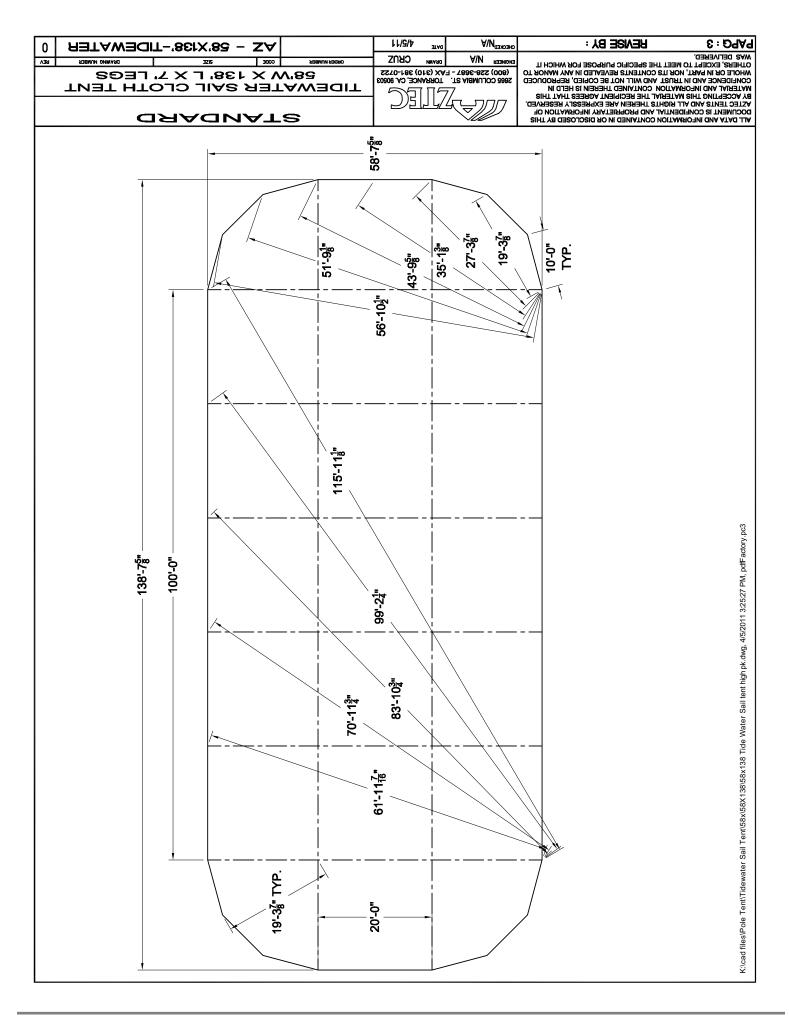

SQUARING: The proper tensioning of the Tidewater system is highly dependent on accurate and proper placement of the anchoring system in relation to the tent. It is critical to accurately mark each anchor location, each leg base position, and each centerpole base location in order to avoid over stressing the fabric, poles, and anchoring system.

#### Step 1:

Layout and mark the terminating points for the legs, centerpoles, and anchoring. Anchoring points shall be placed at a distance equal to twelve (12") inches less than the leg height and in line of pull that falls directly in line with the corresponding center pole and corresponding leg.