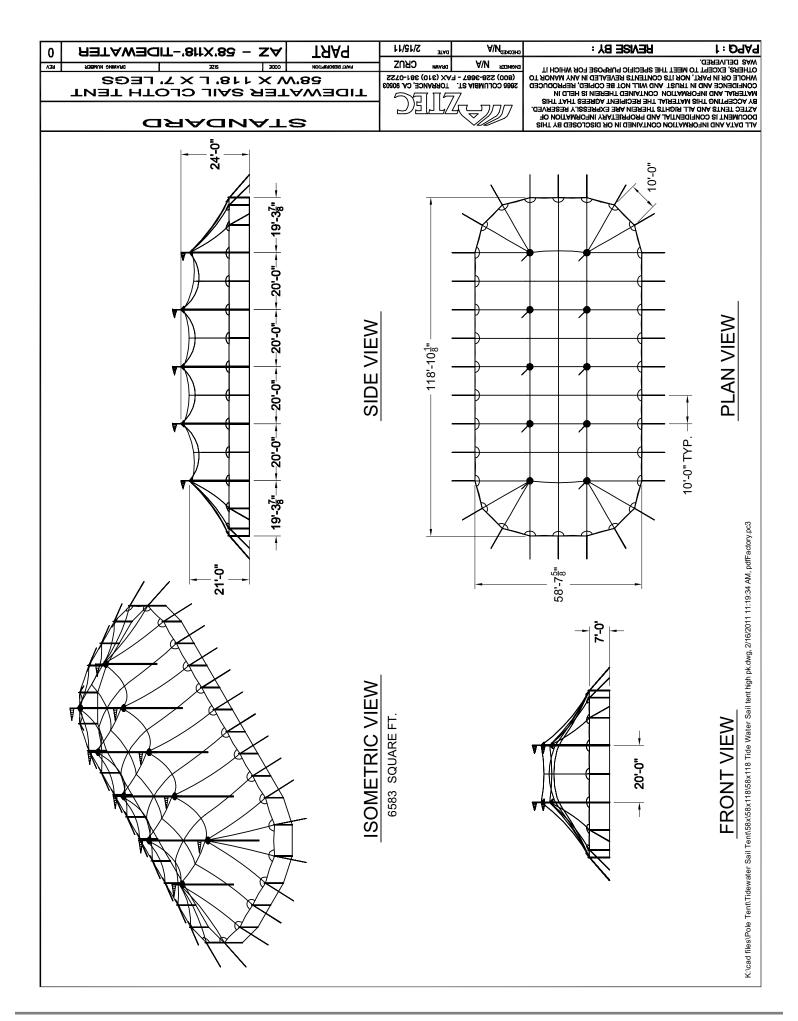

# **Parts Listing**

| Item                                                            | Item No.                       | Weight lbs |
|-----------------------------------------------------------------|--------------------------------|------------|
| 20x17 Tidewater Sail Tent-Wht                                   | Z33520X01701                   | 29         |
| 20x27 Tidewater Sail Tent-Wht                                   | Z33520X02701                   | 45         |
| 20x37Tidewater SailTent-Wht                                     | Z33520X03701                   | 62         |
| 32x30 Tidewater Sail Tent-Wht                                   | Z33532X03001                   | 80         |
| 32x40 Tidewater Sail Tent-Wht<br>32x50 Tidewater Sail Tent-Wht  | Z33532X04001<br>Z33532X05001   | 107        |
| 32x60 Tidewater Sail Tent-Wht                                   | Z33532X05001<br>Z33532X06001   | 134<br>160 |
| 44x43 Tidewater Sail Tent-Wht                                   | Z33544X04301                   | 158        |
| 44x63 Tidewater Sail Tent-Wht                                   | Z33544X06301                   | 231        |
| 44x83 Tidewater Sail Tent-Wht                                   | Z33544X08301                   | 305        |
| 44x103Tidewater SailTent-Wht                                    | Z33544X10301                   | 378        |
| 44x103Tidewater SailTent-Wht                                    | Z33544X10301                   | 378        |
| 44x123 Tidewater Sail Tent-Wht<br>51x51 Tidewater Sail Tent-Wht | Z33544X12301<br>Z33551X051     | 451        |
| 51x71 Tidewater Sail Tent-Wht                                   | Z33551X07101                   | 212<br>325 |
| 51x91 Tidewater Sail Tent-Wht                                   | Z33551X09101                   | 417        |
| 51x111 Tidewater Sail Tent-Wht                                  | Z33551X11101                   | 509        |
| 51x131 Tidewater Sail Tent-Wht                                  | Z33551X13101                   | 601        |
| 59x79 Tidewater Sail Tent-Wht                                   | Z33559X07901                   | 420        |
| 59x99 Tidewater Sail Tent-Wht                                   | Z33559X09901                   | 524        |
| 59x119 Tidewater Sail Tent-Wht                                  | Z33559X11901<br>Z33559X13901   | 631        |
| 59x139Tidewater Sail Tent-Wht                                   | 233559713901                   | 737        |
| Tidewater Flag White (18"x54")                                  | Z335ZFLAG                      | 2          |
| Tidewater Flag White (18"x120")                                 | Z335ZFLAG10                    | 2          |
| Tidewater Flagpole 32x/44x/51x                                  | Z335ZFLAGPOLELG                | 3          |
| Tidewater Flagpole 32x/44x/51x                                  | Z335ZFLAGPOLELG                | 3          |
| Tidewater Flagpole 20x                                          | Z335ZFLAGPOLESM                | 3          |
| 7x10Tidewater Solid Wall-Wht                                    | Z338071001                     | 6          |
| 7x10 Tidewater Solid Wall-Will 7x10 Tidewater Panorama(P1) Wa   | Z338071002                     | 7          |
| 7x10 Tidewater French(F1) Wall                                  | Z338071003                     | 7          |
| 7x10 Tidewater Clear Wall-Wht                                   | Z338071004                     | 9          |
| 8x10 Tidewater Solid Wall-Wht                                   | Z338081001                     | 7          |
| 8x10 Tidewater Panorama(P1) Wa                                  | Z338081002                     | 8          |
| 8x10 Tidewater French(F1) Wall                                  | Z338081003<br>Z338081004       | 8          |
| 8x10 Tidewater Clear Wall-Wht                                   | 2330001004                     | 10         |
| 2.5" 2pcTidewater CP x 15'0"                                    | Z3892.5TX15                    |            |
| 2.5" 2pc Tidewater CP x 16'0"                                   | Z3892.5TX16                    |            |
| 4.0" 2pc Tidewater CP x 18'0"                                   | Z3894.000TX18                  |            |
| 4.0" 2pc Tidewater CP x 19'0"                                   | Z3894.000TX19<br>Z3894.000TX20 |            |
| 4.0" 3pcTidewater CP x 20'0" 4.0" 3pcTidewater CP x 21'0"       | Z3894.000TX21                  |            |
| 4.0" 3pc Tidewater CP x 22'0"                                   | Z3894.000TX22                  |            |
| 4.0" 4pc Tidewater CP x 24'0"                                   | Z3894.000TX24                  |            |
| 4.0" 4pcTidewater CP x 25'0"                                    | Z3894.000TX25                  |            |
| 4"SCH40 2pcTidewater CPx23'0"                                   | Z3894SCH40X23                  |            |
| 4"SCH40 2pcTidewater CPx24'0"                                   | Z3894SCH40X24                  |            |
| 4"SCH40 2pc Tidewater CPx26'0"                                  | Z3894SCH40X26<br>Z3894SCH40X27 |            |
| 4"SCH40 2pcTidewater CPx27'0"                                   | 23034301140727                 |            |
| 2.5" 1pc Alum SP x 7'0"                                         | Z3912.5BX07                    | 7          |
| 2.5" 1pc Alum SP x 8'0"                                         | Z3912.5BX08                    | 8          |
| 3x3 Wood Sidepole x 7'                                          | Z391WOOD3X37                   | 26         |
| 3x3 Wood Sidepole x 8'                                          | Z391WOOD3X38                   | 28         |
| Tidewater Gutter System Kit                                     | Z39900391                      |            |
| Tidewater Gutter- Fabric Only-                                  | Z39900392                      | 5          |
| Tidewater Gutter Bracket Set O                                  | Z39900393                      | 4          |
| Tidewater Squaring Jig- 20'x                                    | Z3990039420                    | 2          |
| Tidewater Squaring Jig- 32'x                                    | Z3990039432                    | 2          |
| Tidewater Squaring Jig- 44'x                                    | Z3990039444                    | 2          |
| Tidewater Squaring Jig- 51'x Tidewater Cord Cover- 20x          | Z3990039451<br>Z3990039520     | 2<br>2     |
| Tidewater Cord Cover- 20x Tidewater Cord Cover- 32x END         | Z3990039532E                   | 4          |
| Tidewater Cord Cover- 32x MID                                   | Z3990039532M                   | 4          |
| Tidewater Cord Cover- 44x END                                   | Z3990039544E                   | 4          |
| Tidewater Cord Cover- 44x MID                                   | Z3990039544M                   | 4          |
| Tidewater Cord Cover- 51x END                                   | Z3990039551E                   | 4          |
| Tidewater Cord Cover- 51x MID                                   | Z3990039551M                   | 4          |
| 24" Steel Stake w/Welded Hook                                   | Z51100020                      | 3          |
| 1" x 42" Double Headed Stake                                    | Z51100070                      | 10         |
| 1" Inline Ratchet                                               | Z39900280                      |            |
|                                                                 |                                |            |