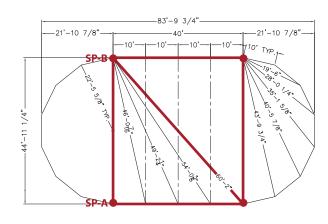

## **Tidewater Squaring: Squaring Jig Version**

Step 1: The Squaring Diagram (Example 44'x83')

Step 2: With 2 tape measures, establish the interior box, square with diagonal measurement establishing the four corner side pole positions. For this example

we'll designate the two corner side poles on the left side of the drawing as SP-A and SP-B

Step 3: Layout your Tidewater Squaring Jig so that the Side Pole Marker 1 ring is placed on SP-A and the Side Pole Marker 2 ring is on SP-B. Extend the stake line ring in line with with the SP-A and SP-B. Make a mark at SP-A, the Center Pole, SP-B and the Stake.

# **Tidewater Squaring: Tape Measure Version**

Step 1: The Squaring Diagram (Example 44'x83')

Step 2: Establish the interior box, square with diagonal measurement.

Step 3: Mark the center pole locations. The center poles are located 1/2 the distance of the width of the tent.(In this example the width is 44' 11 1/4", the center pole is located at 22' 5 5/8" between side pole positions 1 and 2)