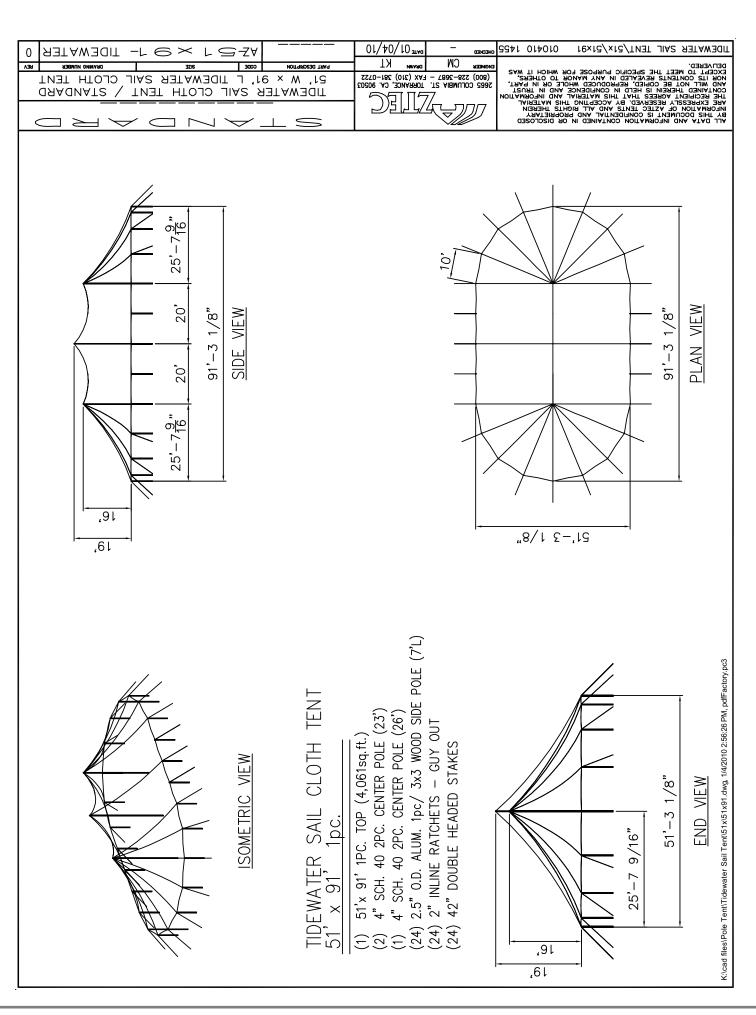

# **Parts Listing**

| Item                                                            | Item No.                       | Weight lbs |
|-----------------------------------------------------------------|--------------------------------|------------|
| 20x17 Tidewater Sail Tent-Wht                                   | Z33520X01701                   | 29         |
| 20x27 Tidewater Sail Tent-Wht                                   | Z33520X02701                   | 45         |
| 20x37Tidewater SailTent-Wht                                     | Z33520X03701                   | 62         |
| 32x30 Tidewater Sail Tent-Wht                                   | Z33532X03001                   | 80         |
| 32x40 Tidewater Sail Tent-Wht<br>32x50 Tidewater Sail Tent-Wht  | Z33532X04001<br>Z33532X05001   | 107        |
| 32x60 Tidewater Sail Tent-Wht                                   | Z33532X05001<br>Z33532X06001   | 134<br>160 |
| 44x43 Tidewater Sail Tent-Wht                                   | Z33544X04301                   | 158        |
| 44x63 Tidewater Sail Tent-Wht                                   | Z33544X06301                   | 231        |
| 44x83 Tidewater Sail Tent-Wht                                   | Z33544X08301                   | 305        |
| 44x103Tidewater SailTent-Wht                                    | Z33544X10301                   | 378        |
| 44x103Tidewater SailTent-Wht                                    | Z33544X10301                   | 378        |
| 44x123 Tidewater Sail Tent-Wht<br>51x51 Tidewater Sail Tent-Wht | Z33544X12301<br>Z33551X051     | 451        |
| 51x71 Tidewater Sail Tent-Wht                                   | Z33551X07101                   | 212<br>325 |
| 51x91 Tidewater Sail Tent-Wht                                   | Z33551X09101                   | 417        |
| 51x111 Tidewater Sail Tent-Wht                                  | Z33551X11101                   | 509        |
| 51x131 Tidewater Sail Tent-Wht                                  | Z33551X13101                   | 601        |
| 59x79 Tidewater Sail Tent-Wht                                   | Z33559X07901                   | 420        |
| 59x99 Tidewater Sail Tent-Wht                                   | Z33559X09901                   | 524        |
| 59x119 Tidewater Sail Tent-Wht                                  | Z33559X11901<br>Z33559X13901   | 631        |
| 59x139Tidewater Sail Tent-Wht                                   | 233559713901                   | 737        |
| Tidewater Flag White (18"x54")                                  | Z335ZFLAG                      | 2          |
| Tidewater Flag White (18"x120")                                 | Z335ZFLAG10                    | 2          |
| Tidewater Flagpole 32x/44x/51x                                  | Z335ZFLAGPOLELG                | 3          |
| Tidewater Flagpole 32x/44x/51x                                  | Z335ZFLAGPOLELG                | 3          |
| Tidewater Flagpole 20x                                          | Z335ZFLAGPOLESM                | 3          |
| 7x10Tidewater Solid Wall-Wht                                    | Z338071001                     | 6          |
| 7x10 Tidewater Solid Wall-Will 7x10 Tidewater Panorama(P1) Wa   | Z338071002                     | 7          |
| 7x10 Tidewater French(F1) Wall                                  | Z338071003                     | 7          |
| 7x10 Tidewater Clear Wall-Wht                                   | Z338071004                     | 9          |
| 8x10 Tidewater Solid Wall-Wht                                   | Z338081001                     | 7          |
| 8x10 Tidewater Panorama(P1) Wa                                  | Z338081002                     | 8          |
| 8x10 Tidewater French(F1) Wall                                  | Z338081003<br>Z338081004       | 8          |
| 8x10 Tidewater Clear Wall-Wht                                   | 2330001004                     | 10         |
| 2.5" 2pcTidewater CP x 15'0"                                    | Z3892.5TX15                    |            |
| 2.5" 2pc Tidewater CP x 16'0"                                   | Z3892.5TX16                    |            |
| 4.0" 2pc Tidewater CP x 18'0"                                   | Z3894.000TX18                  |            |
| 4.0" 2pc Tidewater CP x 19'0"                                   | Z3894.000TX19<br>Z3894.000TX20 |            |
| 4.0" 3pcTidewater CP x 20'0" 4.0" 3pcTidewater CP x 21'0"       | Z3894.000TX21                  |            |
| 4.0" 3pc Tidewater CP x 22'0"                                   | Z3894.000TX22                  |            |
| 4.0" 4pc Tidewater CP x 24'0"                                   | Z3894.000TX24                  |            |
| 4.0" 4pcTidewater CP x 25'0"                                    | Z3894.000TX25                  |            |
| 4"SCH40 2pcTidewater CPx23'0"                                   | Z3894SCH40X23                  |            |
| 4"SCH40 2pcTidewater CPx24'0"                                   | Z3894SCH40X24                  |            |
| 4"SCH40 2pc Tidewater CPx26'0"                                  | Z3894SCH40X26<br>Z3894SCH40X27 |            |
| 4"SCH40 2pcTidewater CPx27'0"                                   | 23034301140727                 |            |
| 2.5" 1pc Alum SP x 7'0"                                         | Z3912.5BX07                    | 7          |
| 2.5" 1pc Alum SP x 8'0"                                         | Z3912.5BX08                    | 8          |
| 3x3 Wood Sidepole x 7'                                          | Z391WOOD3X37                   | 26         |
| 3x3 Wood Sidepole x 8'                                          | Z391WOOD3X38                   | 28         |
| Tidewater Gutter System Kit                                     | Z39900391                      |            |
| Tidewater Gutter- Fabric Only-                                  | Z39900392                      | 5          |
| Tidewater Gutter Bracket Set O                                  | Z39900393                      | 4          |
| Tidewater Squaring Jig- 20'x                                    | Z3990039420                    | 2          |
| Tidewater Squaring Jig- 32'x                                    | Z3990039432                    | 2          |
| Tidewater Squaring Jig- 44'x                                    | Z3990039444                    | 2          |
| Tidewater Squaring Jig- 51'x Tidewater Cord Cover- 20x          | Z3990039451<br>Z3990039520     | 2<br>2     |
| Tidewater Cord Cover- 20x Tidewater Cord Cover- 32x END         | Z3990039532E                   | 4          |
| Tidewater Cord Cover- 32x MID                                   | Z3990039532M                   | 4          |
| Tidewater Cord Cover- 44x END                                   | Z3990039544E                   | 4          |
| Tidewater Cord Cover- 44x MID                                   | Z3990039544M                   | 4          |
| Tidewater Cord Cover- 51x END                                   | Z3990039551E                   | 4          |
| Tidewater Cord Cover- 51x MID                                   | Z3990039551M                   | 4          |
| 24" Steel Stake w/Welded Hook                                   | Z51100020                      | 3          |
| 1" x 42" Double Headed Stake                                    | Z51100070                      | 10         |
| 1" Inline Ratchet                                               | Z39900280                      |            |
|                                                                 |                                |            |