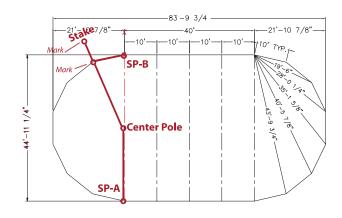

# **Tidewater Squaring: Tape Measure Version**

Step 1: The Squaring Diagram (Example 44'x83')

Step 2: Establish the interior box, square with diagonal measurement.

Step 3: Mark the center pole locations. The center poles are located 1/2 the distance of the width of the tent.(In this example the width is 44' 11 1/4", the center pole is located at 22' 5 5/8" between side pole positions 1 and 2)

#### Step 4:

Triangulate the "round end" side pole locations. The distance from the center pole to each side pole on the "round end" is constant. (On the 44x83 example shown, the distance is 22' 5 5/8")

Anchor the end of one tape measure at "CP" and the end of a second tape measure at "A". For the Measurement of side pole "B" you triangulate 22' 5 5/8" on the "CP" tape measure with 10' on the "A" tape measure.

#### Step 5:

Triangulate the "round end" side pole locations (continued).

For the Measurement of side pole "C" you triangulate 22' 5 5/8" on the "CP" tape measure with 19' 6" on the "A" tape measure.

Continue the triangulated measurents through side pole "G" and then follow the same steps on the opposing "round end"