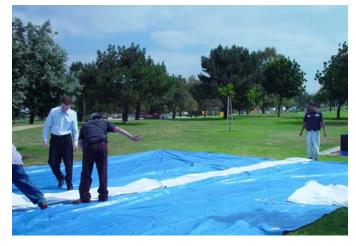

GROUND CLOTHS: The usage of ground covering material under the tent during installation and dismantle will protect the tent fabric from soiling and from minor surface abrasions. A ground cloth can also help keep the tent top dry if the ground surface (i.e. dirt, grass, etc.) is wet during the installation or dismantle.

#### Step 2:

Lay out a ground cloth over the area to be covered by the tent. Unfold the tent top fabric over the ground cloth with the reinforcement side facing down. Stretch out the fabric and pull the perimeter termination plates to the leg points you have marked in step 1. Install the flag poles and flags at the peak of the tent.