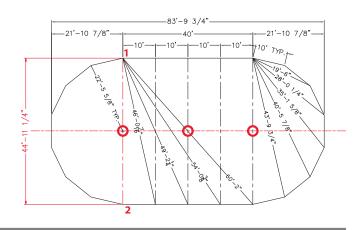

# **Tidewater Squaring: Tape Measure Version**

Step 1: The Squaring Diagram (Example 44'x83')

Step 2: Establish the interior box, square with diagonal measurement.

Step 3: Mark the center pole locations. The center poles are located 1/2 the distance of the width of the tent.(In this example the width is 44' 11 1/4", the center pole is located at 22' 5 5/8" between side pole positions 1 and 2)

#### Step 4:

Triangulate the "round end" side pole locations. The distance from the center pole to each side pole on the "round end" is constant. (On the 44x83 example shown, the distance is 22' 5 5/8")

Anchor the end of one tape measure at "CP" and the end of a second tape measure at "A". For the Measurement of side pole "B" you triangulate 22' 5 5/8" on the "CP" tape measure with 10' on the "A" tape measure.