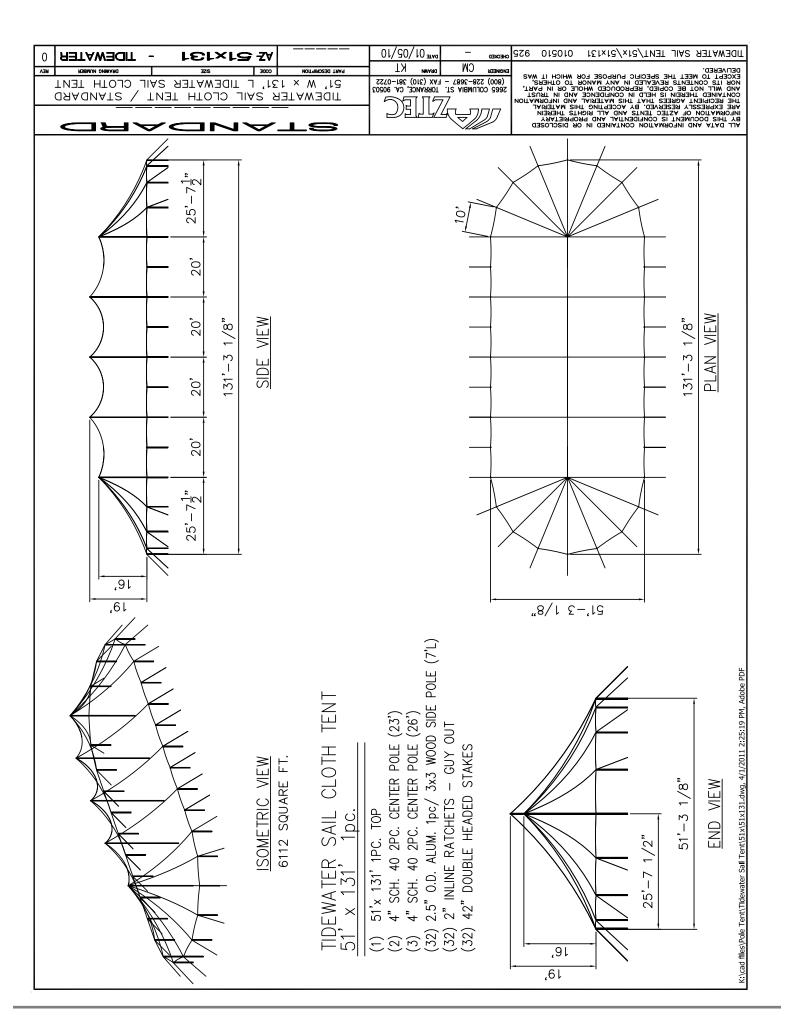

# **Parts Listing**

| Item                                                            | Item No.                       | Weight lbs |
|-----------------------------------------------------------------|--------------------------------|------------|
| 20x17 Tidewater Sail Tent-Wht                                   | Z33520X01701                   | 29         |
| 20x27 Tidewater Sail Tent-Wht                                   | Z33520X02701                   | 45         |
| 20x37Tidewater SailTent-Wht                                     | Z33520X03701                   | 62         |
| 32x30 Tidewater Sail Tent-Wht                                   | Z33532X03001                   | 80         |
| 32x40 Tidewater Sail Tent-Wht<br>32x50 Tidewater Sail Tent-Wht  | Z33532X04001<br>Z33532X05001   | 107        |
| 32x60 Tidewater Sail Tent-Wht                                   | Z33532X05001<br>Z33532X06001   | 134<br>160 |
| 44x43 Tidewater Sail Tent-Wht                                   | Z33544X04301                   | 158        |
| 44x63 Tidewater Sail Tent-Wht                                   | Z33544X06301                   | 231        |
| 44x83 Tidewater Sail Tent-Wht                                   | Z33544X08301                   | 305        |
| 44x103Tidewater SailTent-Wht                                    | Z33544X10301                   | 378        |
| 44x103Tidewater SailTent-Wht                                    | Z33544X10301                   | 378        |
| 44x123 Tidewater Sail Tent-Wht<br>51x51 Tidewater Sail Tent-Wht | Z33544X12301<br>Z33551X051     | 451        |
| 51x71 Tidewater Sail Tent-Wht                                   | Z33551X07101                   | 212<br>325 |
| 51x91 Tidewater Sail Tent-Wht                                   | Z33551X09101                   | 417        |
| 51x111 Tidewater Sail Tent-Wht                                  | Z33551X11101                   | 509        |
| 51x131 Tidewater Sail Tent-Wht                                  | Z33551X13101                   | 601        |
| 59x79 Tidewater Sail Tent-Wht                                   | Z33559X07901                   | 420        |
| 59x99 Tidewater Sail Tent-Wht                                   | Z33559X09901                   | 524        |
| 59x119 Tidewater Sail Tent-Wht                                  | Z33559X11901<br>Z33559X13901   | 631        |
| 59x139Tidewater Sail Tent-Wht                                   | 233559713901                   | 737        |
| Tidewater Flag White (18"x54")                                  | Z335ZFLAG                      | 2          |
| Tidewater Flag White (18"x120")                                 | Z335ZFLAG10                    | 2          |
| Tidewater Flagpole 32x/44x/51x                                  | Z335ZFLAGPOLELG                | 3          |
| Tidewater Flagpole 32x/44x/51x                                  | Z335ZFLAGPOLELG                | 3          |
| Tidewater Flagpole 20x                                          | Z335ZFLAGPOLESM                | 3          |
| 7x10Tidewater Solid Wall-Wht                                    | Z338071001                     | 6          |
| 7x10 Tidewater Solid Wall-Will 7x10 Tidewater Panorama(P1) Wa   | Z338071002                     | 7          |
| 7x10 Tidewater French(F1) Wall                                  | Z338071003                     | 7          |
| 7x10 Tidewater Clear Wall-Wht                                   | Z338071004                     | 9          |
| 8x10 Tidewater Solid Wall-Wht                                   | Z338081001                     | 7          |
| 8x10 Tidewater Panorama(P1) Wa                                  | Z338081002                     | 8          |
| 8x10 Tidewater French(F1) Wall                                  | Z338081003<br>Z338081004       | 8          |
| 8x10 Tidewater Clear Wall-Wht                                   | 2330001004                     | 10         |
| 2.5" 2pcTidewater CP x 15'0"                                    | Z3892.5TX15                    |            |
| 2.5" 2pc Tidewater CP x 16'0"                                   | Z3892.5TX16                    |            |
| 4.0" 2pc Tidewater CP x 18'0"                                   | Z3894.000TX18                  |            |
| 4.0" 2pc Tidewater CP x 19'0"                                   | Z3894.000TX19<br>Z3894.000TX20 |            |
| 4.0" 3pcTidewater CP x 20'0" 4.0" 3pcTidewater CP x 21'0"       | Z3894.000TX21                  |            |
| 4.0" 3pc Tidewater CP x 22'0"                                   | Z3894.000TX22                  |            |
| 4.0" 4pc Tidewater CP x 24'0"                                   | Z3894.000TX24                  |            |
| 4.0" 4pcTidewater CP x 25'0"                                    | Z3894.000TX25                  |            |
| 4"SCH40 2pcTidewater CPx23'0"                                   | Z3894SCH40X23                  |            |
| 4"SCH40 2pcTidewater CPx24'0"                                   | Z3894SCH40X24                  |            |
| 4"SCH40 2pc Tidewater CPx26'0"                                  | Z3894SCH40X26<br>Z3894SCH40X27 |            |
| 4"SCH40 2pcTidewater CPx27'0"                                   | 23034301140727                 |            |
| 2.5" 1pc Alum SP x 7'0"                                         | Z3912.5BX07                    | 7          |
| 2.5" 1pc Alum SP x 8'0"                                         | Z3912.5BX08                    | 8          |
| 3x3 Wood Sidepole x 7'                                          | Z391WOOD3X37                   | 26         |
| 3x3 Wood Sidepole x 8'                                          | Z391WOOD3X38                   | 28         |
| Tidewater Gutter System Kit                                     | Z39900391                      |            |
| Tidewater Gutter- Fabric Only-                                  | Z39900392                      | 5          |
| Tidewater Gutter Bracket Set O                                  | Z39900393                      | 4          |
| Tidewater Squaring Jig- 20'x                                    | Z3990039420                    | 2          |
| Tidewater Squaring Jig- 32'x                                    | Z3990039432                    | 2          |
| Tidewater Squaring Jig- 44'x                                    | Z3990039444                    | 2          |
| Tidewater Squaring Jig- 51'x Tidewater Cord Cover- 20x          | Z3990039451<br>Z3990039520     | 2<br>2     |
| Tidewater Cord Cover- 20x Tidewater Cord Cover- 32x END         | Z3990039532E                   | 4          |
| Tidewater Cord Cover- 32x MID                                   | Z3990039532M                   | 4          |
| Tidewater Cord Cover- 44x END                                   | Z3990039544E                   | 4          |
| Tidewater Cord Cover- 44x MID                                   | Z3990039544M                   | 4          |
| Tidewater Cord Cover- 51x END                                   | Z3990039551E                   | 4          |
| Tidewater Cord Cover- 51x MID                                   | Z3990039551M                   | 4          |
| 24" Steel Stake w/Welded Hook                                   | Z51100020                      | 3          |
| 1" x 42" Double Headed Stake                                    | Z51100070                      | 10         |
| 1" Inline Ratchet                                               | Z39900280                      |            |
|                                                                 |                                |            |