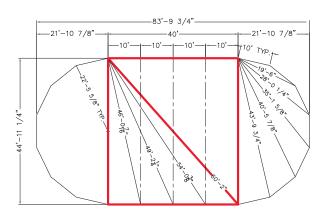

# **Tidewater Squaring: Tape Measure Version**

Step 1: The Squaring Diagram (Example 44'x83')

Step 2: Establish the interior box, square with diagonal measurement.

Step 3: Mark the center pole locations. The center poles are located 1/2 the distance of the width of the tent.(In this example the width is 44' 11 1/4", the center pole is located at 22' 5 5/8" between side pole positions 1 and 2)

#### Step 4:

Triangulate the "round end" side pole locations. The distance from the center pole to each side pole on the "round end" is constant. (On the 44x83 example shown, the distance is 22' 5 5/8")