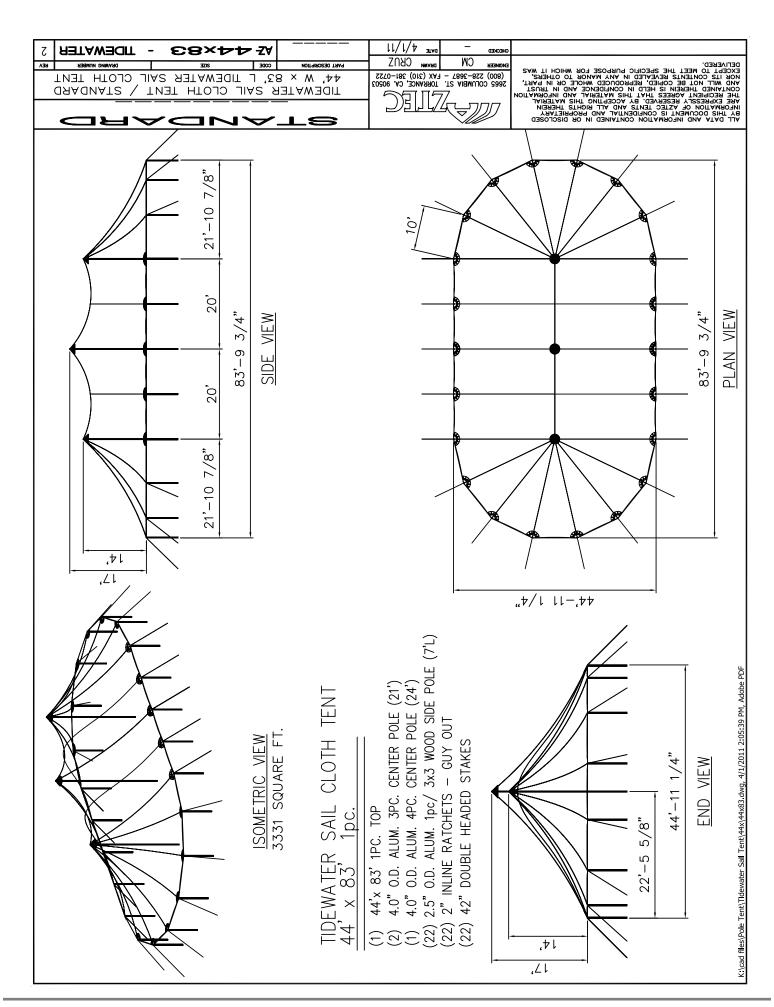

## **Tidewater Squaring: Squaring Jig Version**

Step 1: The Squaring Diagram (Example 44'x83')

Step 2: With 2 tape measures, establish the interior box, square with diagonal measurement establishing the four corner side pole positions. For this example

we'll designate the two corner side poles on the left side of the drawing as SP-A and SP-B

Step 3: Layout your Tidewater Squaring Jig so that the Side Pole Marker 1 ring is placed on SP-A and the Side Pole Marker 2 ring is on SP-B. Extend the stake line ring in line with with the SP-A and SP-B. Make a mark at SP-A, the Center Pole, SP-B and the Stake.

Step 4:

Hold the Center Pole ring in place and move the squaring jig so that the Side Pole Marker 3 ring is positioned over the mark at SP-B. With the Center Pole Ring and Side Pole Marker 3 ring firmly secured, pull on the Side Pole Marker 2 ring to triangulate the next side pole position. Pull the stake line out so that it is inline with the Center Pole and Side Pole Marker 2 rings and mark the stake and side pole positions.

Step 5: Continue around the end marking each side pole and stake location.Repeat on the opposite end of the tent.

# **Tidewater Squaring: Tape Measure Version**

Step 1: The Squaring Diagram (Example 44'x83')

Step 2: Establish the interior box, square with diagonal measurement.

Step 3: Mark the center pole locations. The center poles are located 1/2 the distance of the width of the tent.(In this example the width is 44' 11 1/4", the center pole is located at 22' 5 5/8" between side pole positions 1 and 2)

#### Step 4:

Triangulate the "round end" side pole locations. The distance from the center pole to each side pole on the "round end" is constant. (On the 44x83 example shown, the distance is 22' 5 5/8")

Anchor the end of one tape measure at "CP" and the end of a second tape measure at "A". For the Measurement of side pole "B" you triangulate 22' 5 5/8" on the "CP" tape measure with 10' on the "A" tape measure.

#### Step 5:

Triangulate the "round end" side pole locations (continued).

For the Measurement of side pole "C" you triangulate 22' 5 5/8" on the "CP" tape measure with 19' 6" on the "A" tape measure.

Continue the triangulated measurents through side pole "G" and then follow the same steps on the opposing "round end"