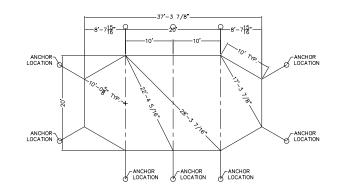

SQUARING: The proper tensioning of the Tidewater system is highly dependent on accurate and proper placement of the anchoring system in relation to the tent. It is critical to accurately mark each anchor location, each leg base position, and each centerpole base location in order to avoid over stressing the fabric, poles, and anchoring system.

#### Step 1:

Layout and mark the terminating points for the legs, centerpoles, and anchoring. Anchoring points shall be placed at a distance equal to twelve (12") inches less than the leg height and in line of pull that falls directly in line with the corresponding center pole and corresponding leg.