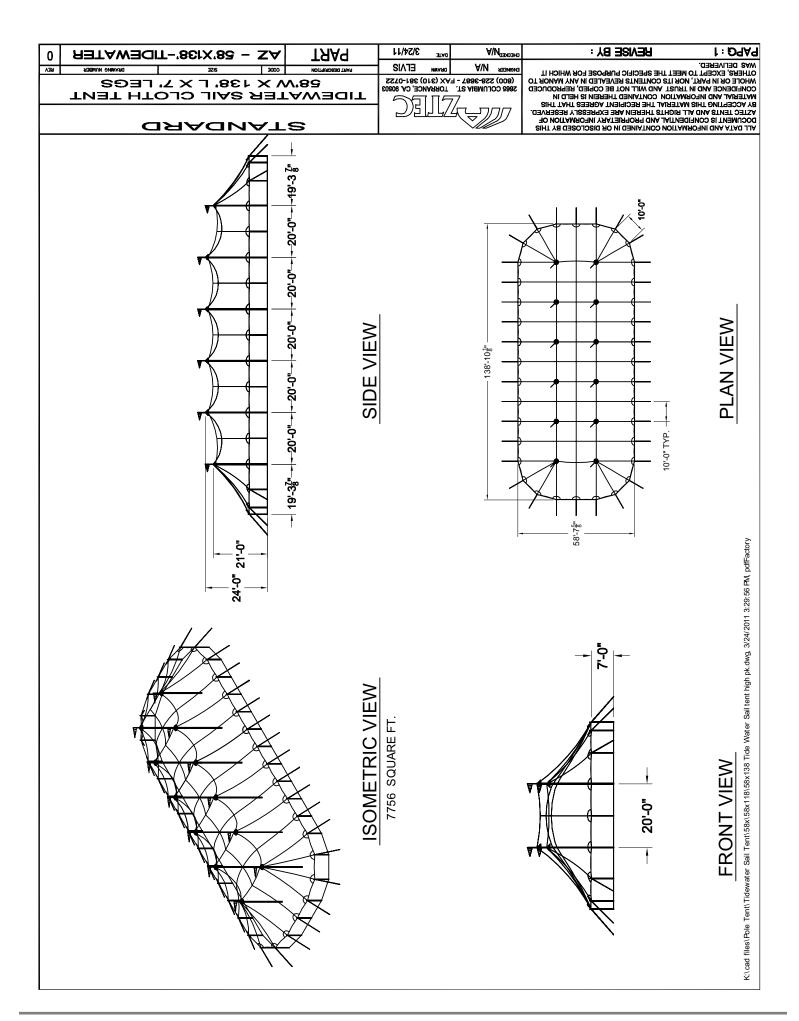

# **Parts Listing**

| Item                                                            | Item No.                       | Weight lbs |
|-----------------------------------------------------------------|--------------------------------|------------|
| 20x17 Tidewater Sail Tent-Wht                                   | Z33520X01701                   | 29         |
| 20x27 Tidewater Sail Tent-Wht                                   | Z33520X02701                   | 45         |
| 20x37Tidewater SailTent-Wht                                     | Z33520X03701                   | 62         |
| 32x30 Tidewater Sail Tent-Wht                                   | Z33532X03001                   | 80         |
| 32x40 Tidewater Sail Tent-Wht<br>32x50 Tidewater Sail Tent-Wht  | Z33532X04001<br>Z33532X05001   | 107        |
| 32x60 Tidewater Sail Tent-Wht                                   | Z33532X05001<br>Z33532X06001   | 134<br>160 |
| 44x43 Tidewater Sail Tent-Wht                                   | Z33544X04301                   | 158        |
| 44x63 Tidewater Sail Tent-Wht                                   | Z33544X06301                   | 231        |
| 44x83 Tidewater Sail Tent-Wht                                   | Z33544X08301                   | 305        |
| 44x103Tidewater SailTent-Wht                                    | Z33544X10301                   | 378        |
| 44x103Tidewater SailTent-Wht                                    | Z33544X10301                   | 378        |
| 44x123 Tidewater Sail Tent-Wht<br>51x51 Tidewater Sail Tent-Wht | Z33544X12301<br>Z33551X051     | 451        |
| 51x71 Tidewater Sail Tent-Wht                                   | Z33551X07101                   | 212<br>325 |
| 51x91 Tidewater Sail Tent-Wht                                   | Z33551X09101                   | 417        |
| 51x111 Tidewater Sail Tent-Wht                                  | Z33551X11101                   | 509        |
| 51x131 Tidewater Sail Tent-Wht                                  | Z33551X13101                   | 601        |
| 59x79 Tidewater Sail Tent-Wht                                   | Z33559X07901                   | 420        |
| 59x99 Tidewater Sail Tent-Wht                                   | Z33559X09901                   | 524        |
| 59x119 Tidewater Sail Tent-Wht                                  | Z33559X11901<br>Z33559X13901   | 631        |
| 59x139Tidewater Sail Tent-Wht                                   | 233559713901                   | 737        |
| Tidewater Flag White (18"x54")                                  | Z335ZFLAG                      | 2          |
| Tidewater Flag White (18"x120")                                 | Z335ZFLAG10                    | 2          |
| Tidewater Flagpole 32x/44x/51x                                  | Z335ZFLAGPOLELG                | 3          |
| Tidewater Flagpole 32x/44x/51x                                  | Z335ZFLAGPOLELG                | 3          |
| Tidewater Flagpole 20x                                          | Z335ZFLAGPOLESM                | 3          |
| 7x10Tidewater Solid Wall-Wht                                    | Z338071001                     | 6          |
| 7x10 Tidewater Solid Wall-Will 7x10 Tidewater Panorama(P1) Wa   | Z338071002                     | 7          |
| 7x10 Tidewater French(F1) Wall                                  | Z338071003                     | 7          |
| 7x10 Tidewater Clear Wall-Wht                                   | Z338071004                     | 9          |
| 8x10 Tidewater Solid Wall-Wht                                   | Z338081001                     | 7          |
| 8x10 Tidewater Panorama(P1) Wa                                  | Z338081002                     | 8          |
| 8x10 Tidewater French(F1) Wall                                  | Z338081003<br>Z338081004       | 8          |
| 8x10 Tidewater Clear Wall-Wht                                   | 2330001004                     | 10         |
| 2.5" 2pcTidewater CP x 15'0"                                    | Z3892.5TX15                    |            |
| 2.5" 2pc Tidewater CP x 16'0"                                   | Z3892.5TX16                    |            |
| 4.0" 2pc Tidewater CP x 18'0"                                   | Z3894.000TX18                  |            |
| 4.0" 2pc Tidewater CP x 19'0"                                   | Z3894.000TX19<br>Z3894.000TX20 |            |
| 4.0" 3pcTidewater CP x 20'0" 4.0" 3pcTidewater CP x 21'0"       | Z3894.000TX21                  |            |
| 4.0" 3pc Tidewater CP x 22'0"                                   | Z3894.000TX22                  |            |
| 4.0" 4pc Tidewater CP x 24'0"                                   | Z3894.000TX24                  |            |
| 4.0" 4pcTidewater CP x 25'0"                                    | Z3894.000TX25                  |            |
| 4"SCH40 2pcTidewater CPx23'0"                                   | Z3894SCH40X23                  |            |
| 4"SCH40 2pcTidewater CPx24'0"                                   | Z3894SCH40X24                  |            |
| 4"SCH40 2pc Tidewater CPx26'0"                                  | Z3894SCH40X26<br>Z3894SCH40X27 |            |
| 4"SCH40 2pcTidewater CPx27'0"                                   | 23034301140727                 |            |
| 2.5" 1pc Alum SP x 7'0"                                         | Z3912.5BX07                    | 7          |
| 2.5" 1pc Alum SP x 8'0"                                         | Z3912.5BX08                    | 8          |
| 3x3 Wood Sidepole x 7'                                          | Z391WOOD3X37                   | 26         |
| 3x3 Wood Sidepole x 8'                                          | Z391WOOD3X38                   | 28         |
| Tidewater Gutter System Kit                                     | Z39900391                      |            |
| Tidewater Gutter- Fabric Only-                                  | Z39900392                      | 5          |
| Tidewater Gutter Bracket Set O                                  | Z39900393                      | 4          |
| Tidewater Squaring Jig- 20'x                                    | Z3990039420                    | 2          |
| Tidewater Squaring Jig- 32'x                                    | Z3990039432                    | 2          |
| Tidewater Squaring Jig- 44'x                                    | Z3990039444                    | 2          |
| Tidewater Squaring Jig- 51'x Tidewater Cord Cover- 20x          | Z3990039451<br>Z3990039520     | 2<br>2     |
| Tidewater Cord Cover- 20x Tidewater Cord Cover- 32x END         | Z3990039532E                   | 4          |
| Tidewater Cord Cover- 32x MID                                   | Z3990039532M                   | 4          |
| Tidewater Cord Cover- 44x END                                   | Z3990039544E                   | 4          |
| Tidewater Cord Cover- 44x MID                                   | Z3990039544M                   | 4          |
| Tidewater Cord Cover- 51x END                                   | Z3990039551E                   | 4          |
| Tidewater Cord Cover- 51x MID                                   | Z3990039551M                   | 4          |
| 24" Steel Stake w/Welded Hook                                   | Z51100020                      | 3          |
| 1" x 42" Double Headed Stake                                    | Z51100070                      | 10         |
| 1" Inline Ratchet                                               | Z39900280                      |            |
|                                                                 |                                |            |