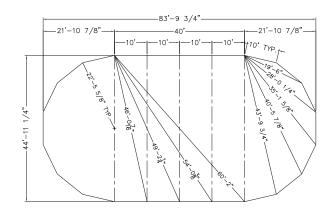

# **Tidewater Squaring: Tape Measure Version**

Step 1: The Squaring Diagram (Example 44'x83')

Step 2: Establish the interior box, square with diagonal measurement.

Step 3: Mark the center pole locations. The center poles are located 1/2 the distance of the width of the tent.(In this example the width is 44' 11 1/4", the center pole is located at 22' 5 5/8" between side pole positions 1 and 2)

#### Step 4:

Triangulate the "round end" side pole locations. The distance from the center pole to each side pole on the "round end" is constant. (On the 44x83 example shown, the distance is 22' 5 5/8")

Anchor the end of one tape measure at "CP" and the end of a second tape measure at "A". For the Measurement of side pole "B" you triangulate 22' 5 5/8" on the "CP" tape measure with 10' on the "A" tape measure.

#### Step 5:

Triangulate the "round end" side pole locations (continued).

For the Measurement of side pole "C" you triangulate 22' 5 5/8" on the "CP" tape measure with 19' 6" on the "A" tape measure.

Continue the triangulated measurents through side pole "G" and then follow the same steps on the opposing "round end"