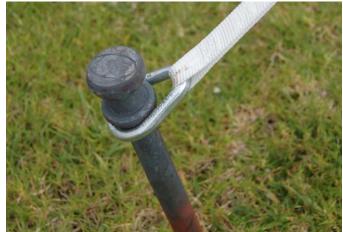

#### Step 3:

Place the stake through the ring end of the In-Line ratchet and drive the stake completely into the ground. Depending on your soil conditions you might require additional staks and ratchets to suffeciently anchor the tent. On larger models (44x and larger) which are supplied with double yoke ratchets, both rings can be attached to a single stake or separated to two different stakes.