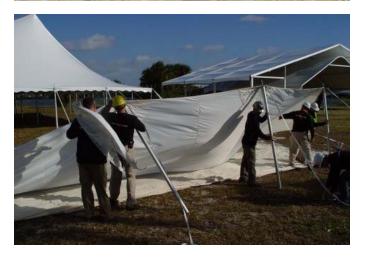

#### Step 4

Insert the sidepoles into the perimeter plate fitting/reinforcement around the perimeter of the tent top. Erect side poles and leave just short of vertical. Apply just enough tension to keep the pole in position

#### Step 5:

Assemble and erect the center pole(s).

From underneath the tent insert the tip (pin) of the centerpole through the ring at the peak and push the fabric toward the sky until the centerpole is vertical and the bottom of the pole is positioned on the mark made in Step 1.

Straighten the sidepoles around the tent so that they are vertical and plum. Use the ratchet tensioners to pull the tent top tight. Be careful to not over tension one side of the tent as it will pull the opposite side out of vertical allignment.