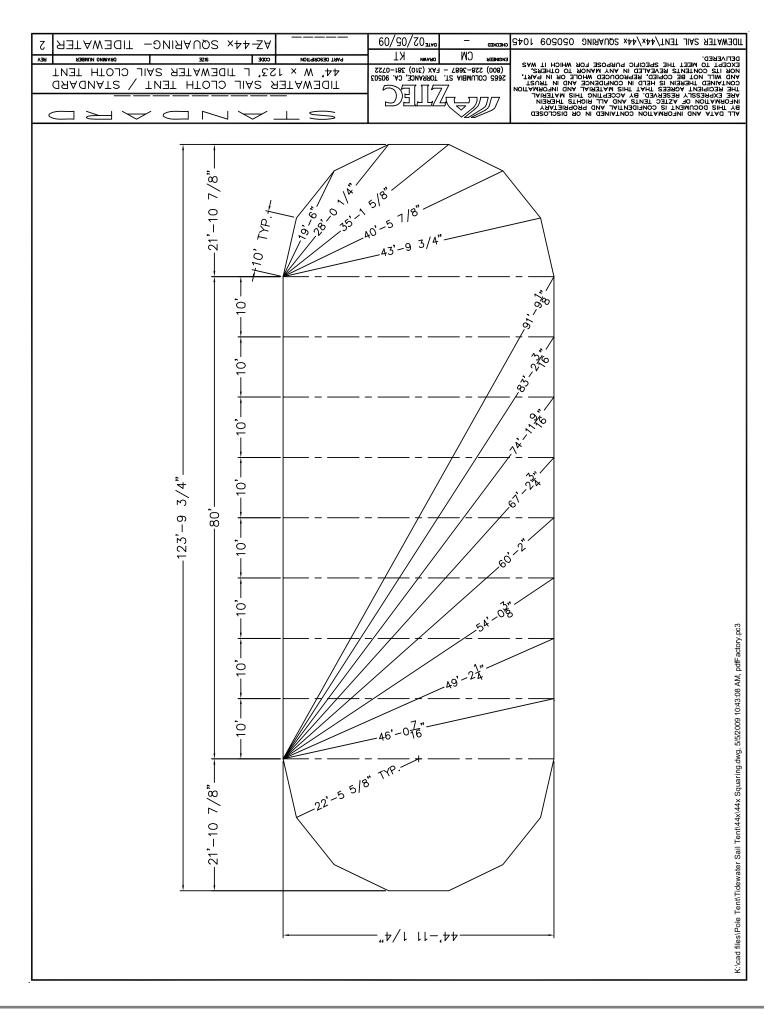

SQUARING: The proper tensioning of the Tidewater system is highly dependent on accurate and proper placement of the anchoring system in relation to the tent. It is critical to accurately mark each anchor location, each leg base position, and each centerpole base location in order to avoid over stressing the fabric, poles, and anchoring system.

# **Tidewater Squaring: Tape Measure Version**

Step 1: The Squaring Diagram (Example 44'x83')

Step 2: Establish the interior box, square with diagonal measurement.

Step 3: Mark the center pole locations. The center poles are located 1/2 the distance of the width of the tent.(In this example the width is 44' 11 1/4", the center pole is located at 22' 5 5/8" between side pole positions 1 and 2)

#### Step 4:

Triangulate the "round end" side pole locations. The distance from the center pole to each side pole on the "round end" is constant. (On the 44x83 example shown, the distance is 22' 5 5/8")

Anchor the end of one tape measure at "CP" and the end of a second tape measure at "A". For the Measurement of side pole "B" you triangulate 22' 5 5/8" on the "CP" tape measure with 10' on the "A" tape measure.

#### Step 5:

Triangulate the "round end" side pole locations (continued).

For the Measurement of side pole "C" you triangulate 22' 5 5/8" on the "CP" tape measure with 19' 6" on the "A" tape measure.

Continue the triangulated measurents through side pole "G" and then follow the same steps on the opposing "round end"