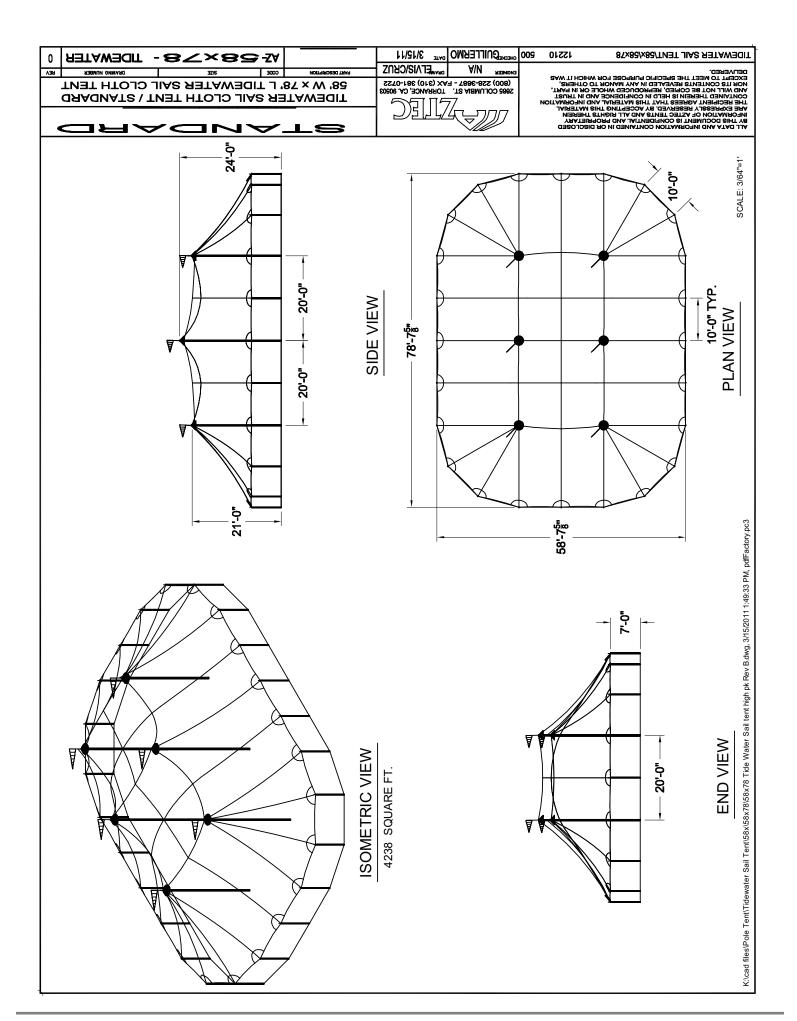

# **Parts Listing**

| Item                                                            | Item No.                       | Weight lbs |
|-----------------------------------------------------------------|--------------------------------|------------|
| 20x17 Tidewater Sail Tent-Wht                                   | Z33520X01701                   | 29         |
| 20x27 Tidewater Sail Tent-Wht                                   | Z33520X02701                   | 45         |
| 20x37Tidewater SailTent-Wht                                     | Z33520X03701                   | 62         |
| 32x30 Tidewater Sail Tent-Wht                                   | Z33532X03001                   | 80         |
| 32x40 Tidewater Sail Tent-Wht<br>32x50 Tidewater Sail Tent-Wht  | Z33532X04001<br>Z33532X05001   | 107        |
| 32x60 Tidewater Sail Tent-Wht                                   | Z33532X05001<br>Z33532X06001   | 134<br>160 |
| 44x43 Tidewater Sail Tent-Wht                                   | Z33544X04301                   | 158        |
| 44x63 Tidewater Sail Tent-Wht                                   | Z33544X06301                   | 231        |
| 44x83 Tidewater Sail Tent-Wht                                   | Z33544X08301                   | 305        |
| 44x103Tidewater SailTent-Wht                                    | Z33544X10301                   | 378        |
| 44x103Tidewater SailTent-Wht                                    | Z33544X10301                   | 378        |
| 44x123 Tidewater Sail Tent-Wht<br>51x51 Tidewater Sail Tent-Wht | Z33544X12301<br>Z33551X051     | 451        |
| 51x71 Tidewater Sail Tent-Wht                                   | Z33551X07101                   | 212<br>325 |
| 51x91 Tidewater Sail Tent-Wht                                   | Z33551X09101                   | 417        |
| 51x111 Tidewater Sail Tent-Wht                                  | Z33551X11101                   | 509        |
| 51x131 Tidewater Sail Tent-Wht                                  | Z33551X13101                   | 601        |
| 59x79 Tidewater Sail Tent-Wht                                   | Z33559X07901                   | 420        |
| 59x99 Tidewater Sail Tent-Wht                                   | Z33559X09901                   | 524        |
| 59x119 Tidewater Sail Tent-Wht                                  | Z33559X11901<br>Z33559X13901   | 631        |
| 59x139Tidewater Sail Tent-Wht                                   | 233559713901                   | 737        |
| Tidewater Flag White (18"x54")                                  | Z335ZFLAG                      | 2          |
| Tidewater Flag White (18"x120")                                 | Z335ZFLAG10                    | 2          |
| Tidewater Flagpole 32x/44x/51x                                  | Z335ZFLAGPOLELG                | 3          |
| Tidewater Flagpole 32x/44x/51x                                  | Z335ZFLAGPOLELG                | 3          |
| Tidewater Flagpole 20x                                          | Z335ZFLAGPOLESM                | 3          |
| 7x10Tidewater Solid Wall-Wht                                    | Z338071001                     | 6          |
| 7x10 Tidewater Solid Wall-Will 7x10 Tidewater Panorama(P1) Wa   | Z338071002                     | 7          |
| 7x10 Tidewater French(F1) Wall                                  | Z338071003                     | 7          |
| 7x10 Tidewater Clear Wall-Wht                                   | Z338071004                     | 9          |
| 8x10 Tidewater Solid Wall-Wht                                   | Z338081001                     | 7          |
| 8x10 Tidewater Panorama(P1) Wa                                  | Z338081002                     | 8          |
| 8x10 Tidewater French(F1) Wall                                  | Z338081003<br>Z338081004       | 8          |
| 8x10 Tidewater Clear Wall-Wht                                   | 2330001004                     | 10         |
| 2.5" 2pcTidewater CP x 15'0"                                    | Z3892.5TX15                    |            |
| 2.5" 2pc Tidewater CP x 16'0"                                   | Z3892.5TX16                    |            |
| 4.0" 2pc Tidewater CP x 18'0"                                   | Z3894.000TX18                  |            |
| 4.0" 2pc Tidewater CP x 19'0"                                   | Z3894.000TX19<br>Z3894.000TX20 |            |
| 4.0" 3pcTidewater CP x 20'0" 4.0" 3pcTidewater CP x 21'0"       | Z3894.000TX21                  |            |
| 4.0" 3pc Tidewater CP x 22'0"                                   | Z3894.000TX22                  |            |
| 4.0" 4pc Tidewater CP x 24'0"                                   | Z3894.000TX24                  |            |
| 4.0" 4pcTidewater CP x 25'0"                                    | Z3894.000TX25                  |            |
| 4"SCH40 2pcTidewater CPx23'0"                                   | Z3894SCH40X23                  |            |
| 4"SCH40 2pcTidewater CPx24'0"                                   | Z3894SCH40X24                  |            |
| 4"SCH40 2pc Tidewater CPx26'0"                                  | Z3894SCH40X26<br>Z3894SCH40X27 |            |
| 4"SCH40 2pcTidewater CPx27'0"                                   | 23034301140727                 |            |
| 2.5" 1pc Alum SP x 7'0"                                         | Z3912.5BX07                    | 7          |
| 2.5" 1pc Alum SP x 8'0"                                         | Z3912.5BX08                    | 8          |
| 3x3 Wood Sidepole x 7'                                          | Z391WOOD3X37                   | 26         |
| 3x3 Wood Sidepole x 8'                                          | Z391WOOD3X38                   | 28         |
| Tidewater Gutter System Kit                                     | Z39900391                      |            |
| Tidewater Gutter- Fabric Only-                                  | Z39900392                      | 5          |
| Tidewater Gutter Bracket Set O                                  | Z39900393                      | 4          |
| Tidewater Squaring Jig- 20'x                                    | Z3990039420                    | 2          |
| Tidewater Squaring Jig- 32'x                                    | Z3990039432                    | 2          |
| Tidewater Squaring Jig- 44'x                                    | Z3990039444                    | 2          |
| Tidewater Squaring Jig- 51'x Tidewater Cord Cover- 20x          | Z3990039451<br>Z3990039520     | 2<br>2     |
| Tidewater Cord Cover- 20x Tidewater Cord Cover- 32x END         | Z3990039532E                   | 4          |
| Tidewater Cord Cover- 32x MID                                   | Z3990039532M                   | 4          |
| Tidewater Cord Cover- 44x END                                   | Z3990039544E                   | 4          |
| Tidewater Cord Cover- 44x MID                                   | Z3990039544M                   | 4          |
| Tidewater Cord Cover- 51x END                                   | Z3990039551E                   | 4          |
| Tidewater Cord Cover- 51x MID                                   | Z3990039551M                   | 4          |
| 24" Steel Stake w/Welded Hook                                   | Z51100020                      | 3          |
| 1" x 42" Double Headed Stake                                    | Z51100070                      | 10         |
| 1" Inline Ratchet                                               | Z39900280                      |            |
|                                                                 |                                |            |