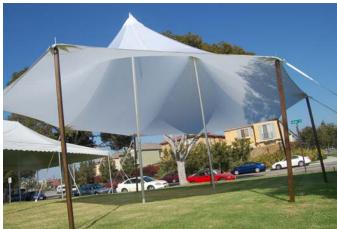

#### Step 4

Insert the sidepoles into the perimeter plate fitting/reinforcement around the perimeter of the tent top. Erect side poles and leave just short of vertical. Apply just enough tension to keep the pole in position

Straighten the sidepoles around the tent so that they are vertical and plum. Use the ratchet tensioners to pull the tent top tight. Be careful to not over tension one side of the tent as it will pull the opposite side out of vertical allignment.