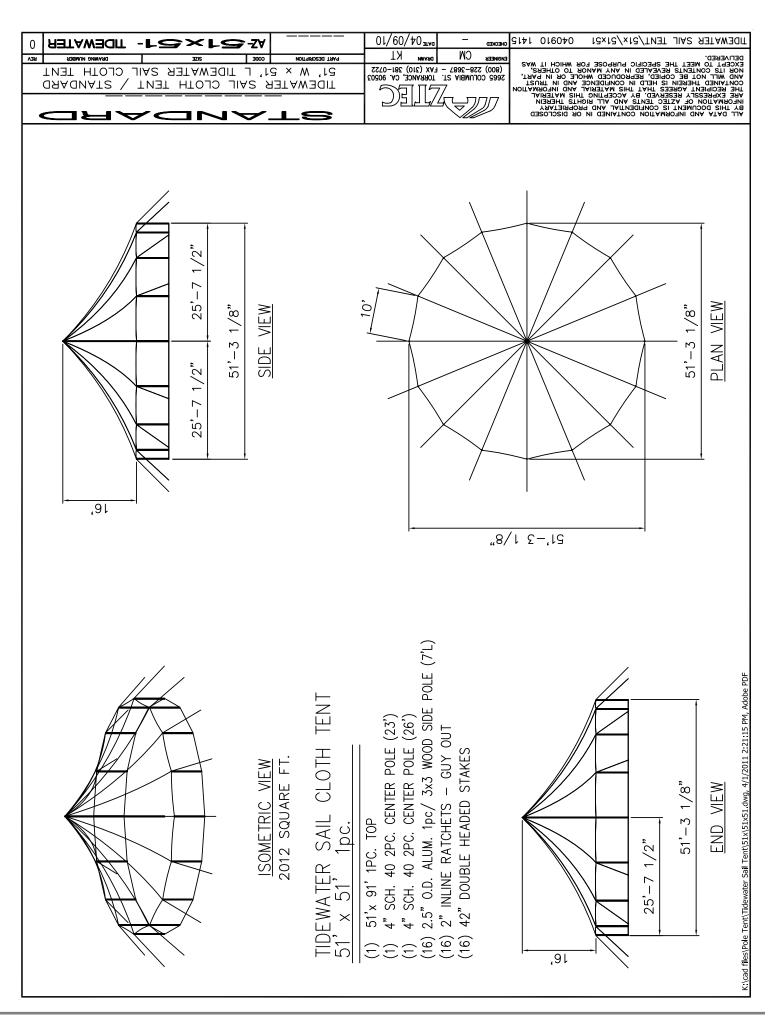

# **Parts Listing**

| Item                                                            | Item No.                       | Weight lbs |
|-----------------------------------------------------------------|--------------------------------|------------|
| 20x17 Tidewater Sail Tent-Wht                                   | Z33520X01701                   | 29         |
| 20x27 Tidewater Sail Tent-Wht                                   | Z33520X02701                   | 45         |
| 20x37Tidewater SailTent-Wht                                     | Z33520X03701                   | 62         |
| 32x30 Tidewater Sail Tent-Wht                                   | Z33532X03001                   | 80         |
| 32x40 Tidewater Sail Tent-Wht<br>32x50 Tidewater Sail Tent-Wht  | Z33532X04001<br>Z33532X05001   | 107        |
| 32x60 Tidewater Sail Tent-Wht                                   | Z33532X05001<br>Z33532X06001   | 134<br>160 |
| 44x43 Tidewater Sail Tent-Wht                                   | Z33544X04301                   | 158        |
| 44x63 Tidewater Sail Tent-Wht                                   | Z33544X06301                   | 231        |
| 44x83 Tidewater Sail Tent-Wht                                   | Z33544X08301                   | 305        |
| 44x103Tidewater SailTent-Wht                                    | Z33544X10301                   | 378        |
| 44x103Tidewater SailTent-Wht                                    | Z33544X10301                   | 378        |
| 44x123 Tidewater Sail Tent-Wht<br>51x51 Tidewater Sail Tent-Wht | Z33544X12301<br>Z33551X051     | 451        |
| 51x71 Tidewater Sail Tent-Wht                                   | Z33551X07101                   | 212<br>325 |
| 51x91 Tidewater Sail Tent-Wht                                   | Z33551X09101                   | 417        |
| 51x111 Tidewater Sail Tent-Wht                                  | Z33551X11101                   | 509        |
| 51x131 Tidewater Sail Tent-Wht                                  | Z33551X13101                   | 601        |
| 59x79 Tidewater Sail Tent-Wht                                   | Z33559X07901                   | 420        |
| 59x99 Tidewater Sail Tent-Wht                                   | Z33559X09901                   | 524        |
| 59x119 Tidewater Sail Tent-Wht                                  | Z33559X11901<br>Z33559X13901   | 631        |
| 59x139Tidewater Sail Tent-Wht                                   | 233559713901                   | 737        |
| Tidewater Flag White (18"x54")                                  | Z335ZFLAG                      | 2          |
| Tidewater Flag White (18"x120")                                 | Z335ZFLAG10                    | 2          |
| Tidewater Flagpole 32x/44x/51x                                  | Z335ZFLAGPOLELG                | 3          |
| Tidewater Flagpole 32x/44x/51x                                  | Z335ZFLAGPOLELG                | 3          |
| Tidewater Flagpole 20x                                          | Z335ZFLAGPOLESM                | 3          |
| 7x10Tidewater Solid Wall-Wht                                    | Z338071001                     | 6          |
| 7x10 Tidewater Solid Wall-Will 7x10 Tidewater Panorama(P1) Wa   | Z338071002                     | 7          |
| 7x10 Tidewater French(F1) Wall                                  | Z338071003                     | 7          |
| 7x10 Tidewater Clear Wall-Wht                                   | Z338071004                     | 9          |
| 8x10 Tidewater Solid Wall-Wht                                   | Z338081001                     | 7          |
| 8x10 Tidewater Panorama(P1) Wa                                  | Z338081002                     | 8          |
| 8x10 Tidewater French(F1) Wall                                  | Z338081003<br>Z338081004       | 8          |
| 8x10 Tidewater Clear Wall-Wht                                   | 2330001004                     | 10         |
| 2.5" 2pcTidewater CP x 15'0"                                    | Z3892.5TX15                    |            |
| 2.5" 2pc Tidewater CP x 16'0"                                   | Z3892.5TX16                    |            |
| 4.0" 2pc Tidewater CP x 18'0"                                   | Z3894.000TX18                  |            |
| 4.0" 2pc Tidewater CP x 19'0"                                   | Z3894.000TX19<br>Z3894.000TX20 |            |
| 4.0" 3pcTidewater CP x 20'0" 4.0" 3pcTidewater CP x 21'0"       | Z3894.000TX21                  |            |
| 4.0" 3pc Tidewater CP x 22'0"                                   | Z3894.000TX22                  |            |
| 4.0" 4pc Tidewater CP x 24'0"                                   | Z3894.000TX24                  |            |
| 4.0" 4pcTidewater CP x 25'0"                                    | Z3894.000TX25                  |            |
| 4"SCH40 2pcTidewater CPx23'0"                                   | Z3894SCH40X23                  |            |
| 4"SCH40 2pcTidewater CPx24'0"                                   | Z3894SCH40X24                  |            |
| 4"SCH40 2pc Tidewater CPx26'0"                                  | Z3894SCH40X26<br>Z3894SCH40X27 |            |
| 4"SCH40 2pcTidewater CPx27'0"                                   | 23034301140727                 |            |
| 2.5" 1pc Alum SP x 7'0"                                         | Z3912.5BX07                    | 7          |
| 2.5" 1pc Alum SP x 8'0"                                         | Z3912.5BX08                    | 8          |
| 3x3 Wood Sidepole x 7'                                          | Z391WOOD3X37                   | 26         |
| 3x3 Wood Sidepole x 8'                                          | Z391WOOD3X38                   | 28         |
| Tidewater Gutter System Kit                                     | Z39900391                      |            |
| Tidewater Gutter- Fabric Only-                                  | Z39900392                      | 5          |
| Tidewater Gutter Bracket Set O                                  | Z39900393                      | 4          |
| Tidewater Squaring Jig- 20'x                                    | Z3990039420                    | 2          |
| Tidewater Squaring Jig- 32'x                                    | Z3990039432                    | 2          |
| Tidewater Squaring Jig- 44'x                                    | Z3990039444                    | 2          |
| Tidewater Squaring Jig- 51'x Tidewater Cord Cover- 20x          | Z3990039451<br>Z3990039520     | 2<br>2     |
| Tidewater Cord Cover- 20x Tidewater Cord Cover- 32x END         | Z3990039532E                   | 4          |
| Tidewater Cord Cover- 32x MID                                   | Z3990039532M                   | 4          |
| Tidewater Cord Cover- 44x END                                   | Z3990039544E                   | 4          |
| Tidewater Cord Cover- 44x MID                                   | Z3990039544M                   | 4          |
| Tidewater Cord Cover- 51x END                                   | Z3990039551E                   | 4          |
| Tidewater Cord Cover- 51x MID                                   | Z3990039551M                   | 4          |
| 24" Steel Stake w/Welded Hook                                   | Z51100020                      | 3          |
| 1" x 42" Double Headed Stake                                    | Z51100070                      | 10         |
| 1" Inline Ratchet                                               | Z39900280                      |            |
|                                                                 |                                |            |