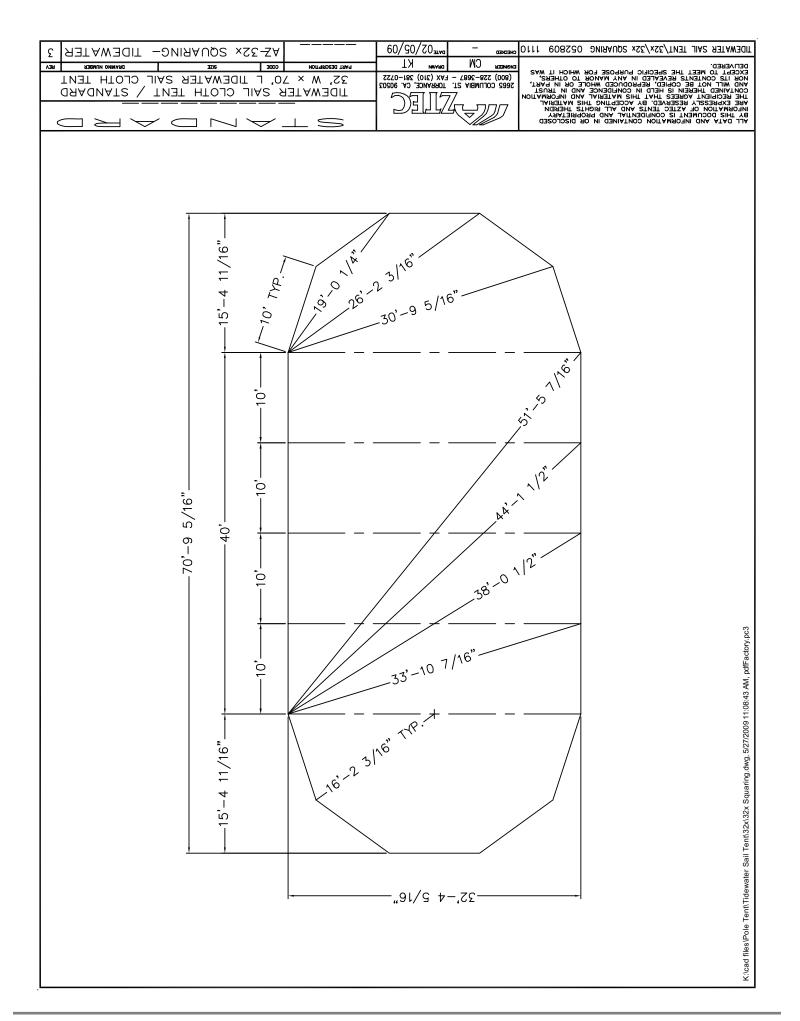

# **Parts Listing**

| Item                                                            | Item No.                       | Weight lbs |
|-----------------------------------------------------------------|--------------------------------|------------|
| 20x17 Tidewater Sail Tent-Wht                                   | Z33520X01701                   | 29         |
| 20x27 Tidewater Sail Tent-Wht                                   | Z33520X02701                   | 45         |
| 20x37Tidewater SailTent-Wht                                     | Z33520X03701                   | 62         |
| 32x30 Tidewater Sail Tent-Wht                                   | Z33532X03001                   | 80         |
| 32x40 Tidewater Sail Tent-Wht<br>32x50 Tidewater Sail Tent-Wht  | Z33532X04001<br>Z33532X05001   | 107        |
| 32x60 Tidewater Sail Tent-Wht                                   | Z33532X05001<br>Z33532X06001   | 134<br>160 |
| 44x43 Tidewater Sail Tent-Wht                                   | Z33544X04301                   | 158        |
| 44x63 Tidewater Sail Tent-Wht                                   | Z33544X06301                   | 231        |
| 44x83 Tidewater Sail Tent-Wht                                   | Z33544X08301                   | 305        |
| 44x103Tidewater SailTent-Wht                                    | Z33544X10301                   | 378        |
| 44x103Tidewater SailTent-Wht                                    | Z33544X10301                   | 378        |
| 44x123 Tidewater Sail Tent-Wht<br>51x51 Tidewater Sail Tent-Wht | Z33544X12301<br>Z33551X051     | 451        |
| 51x71 Tidewater Sail Tent-Wht                                   | Z33551X07101                   | 212<br>325 |
| 51x91 Tidewater Sail Tent-Wht                                   | Z33551X09101                   | 417        |
| 51x111 Tidewater Sail Tent-Wht                                  | Z33551X11101                   | 509        |
| 51x131 Tidewater Sail Tent-Wht                                  | Z33551X13101                   | 601        |
| 59x79 Tidewater Sail Tent-Wht                                   | Z33559X07901                   | 420        |
| 59x99 Tidewater Sail Tent-Wht                                   | Z33559X09901                   | 524        |
| 59x119 Tidewater Sail Tent-Wht                                  | Z33559X11901<br>Z33559X13901   | 631        |
| 59x139Tidewater Sail Tent-Wht                                   | 233559713901                   | 737        |
| Tidewater Flag White (18"x54")                                  | Z335ZFLAG                      | 2          |
| Tidewater Flag White (18"x120")                                 | Z335ZFLAG10                    | 2          |
| Tidewater Flagpole 32x/44x/51x                                  | Z335ZFLAGPOLELG                | 3          |
| Tidewater Flagpole 32x/44x/51x                                  | Z335ZFLAGPOLELG                | 3          |
| Tidewater Flagpole 20x                                          | Z335ZFLAGPOLESM                | 3          |
| 7x10Tidewater Solid Wall-Wht                                    | Z338071001                     | 6          |
| 7x10 Tidewater Solid Wall-Will 7x10 Tidewater Panorama(P1) Wa   | Z338071002                     | 7          |
| 7x10 Tidewater French(F1) Wall                                  | Z338071003                     | 7          |
| 7x10 Tidewater Clear Wall-Wht                                   | Z338071004                     | 9          |
| 8x10 Tidewater Solid Wall-Wht                                   | Z338081001                     | 7          |
| 8x10 Tidewater Panorama(P1) Wa                                  | Z338081002                     | 8          |
| 8x10 Tidewater French(F1) Wall                                  | Z338081003<br>Z338081004       | 8          |
| 8x10 Tidewater Clear Wall-Wht                                   | 2330001004                     | 10         |
| 2.5" 2pcTidewater CP x 15'0"                                    | Z3892.5TX15                    |            |
| 2.5" 2pc Tidewater CP x 16'0"                                   | Z3892.5TX16                    |            |
| 4.0" 2pc Tidewater CP x 18'0"                                   | Z3894.000TX18                  |            |
| 4.0" 2pc Tidewater CP x 19'0"                                   | Z3894.000TX19<br>Z3894.000TX20 |            |
| 4.0" 3pcTidewater CP x 20'0" 4.0" 3pcTidewater CP x 21'0"       | Z3894.000TX21                  |            |
| 4.0" 3pc Tidewater CP x 22'0"                                   | Z3894.000TX22                  |            |
| 4.0" 4pc Tidewater CP x 24'0"                                   | Z3894.000TX24                  |            |
| 4.0" 4pcTidewater CP x 25'0"                                    | Z3894.000TX25                  |            |
| 4"SCH40 2pcTidewater CPx23'0"                                   | Z3894SCH40X23                  |            |
| 4"SCH40 2pcTidewater CPx24'0"                                   | Z3894SCH40X24                  |            |
| 4"SCH40 2pc Tidewater CPx26'0"                                  | Z3894SCH40X26<br>Z3894SCH40X27 |            |
| 4"SCH40 2pcTidewater CPx27'0"                                   | 23034301140727                 |            |
| 2.5" 1pc Alum SP x 7'0"                                         | Z3912.5BX07                    | 7          |
| 2.5" 1pc Alum SP x 8'0"                                         | Z3912.5BX08                    | 8          |
| 3x3 Wood Sidepole x 7'                                          | Z391WOOD3X37                   | 26         |
| 3x3 Wood Sidepole x 8'                                          | Z391WOOD3X38                   | 28         |
| Tidewater Gutter System Kit                                     | Z39900391                      |            |
| Tidewater Gutter- Fabric Only-                                  | Z39900392                      | 5          |
| Tidewater Gutter Bracket Set O                                  | Z39900393                      | 4          |
| Tidewater Squaring Jig- 20'x                                    | Z3990039420                    | 2          |
| Tidewater Squaring Jig- 32'x                                    | Z3990039432                    | 2          |
| Tidewater Squaring Jig- 44'x                                    | Z3990039444                    | 2          |
| Tidewater Squaring Jig- 51'x Tidewater Cord Cover- 20x          | Z3990039451<br>Z3990039520     | 2<br>2     |
| Tidewater Cord Cover- 20x Tidewater Cord Cover- 32x END         | Z3990039532E                   | 4          |
| Tidewater Cord Cover- 32x MID                                   | Z3990039532M                   | 4          |
| Tidewater Cord Cover- 44x END                                   | Z3990039544E                   | 4          |
| Tidewater Cord Cover- 44x MID                                   | Z3990039544M                   | 4          |
| Tidewater Cord Cover- 51x END                                   | Z3990039551E                   | 4          |
| Tidewater Cord Cover- 51x MID                                   | Z3990039551M                   | 4          |
| 24" Steel Stake w/Welded Hook                                   | Z51100020                      | 3          |
| 1" x 42" Double Headed Stake                                    | Z51100070                      | 10         |
| 1" Inline Ratchet                                               | Z39900280                      |            |
|                                                                 |                                |            |