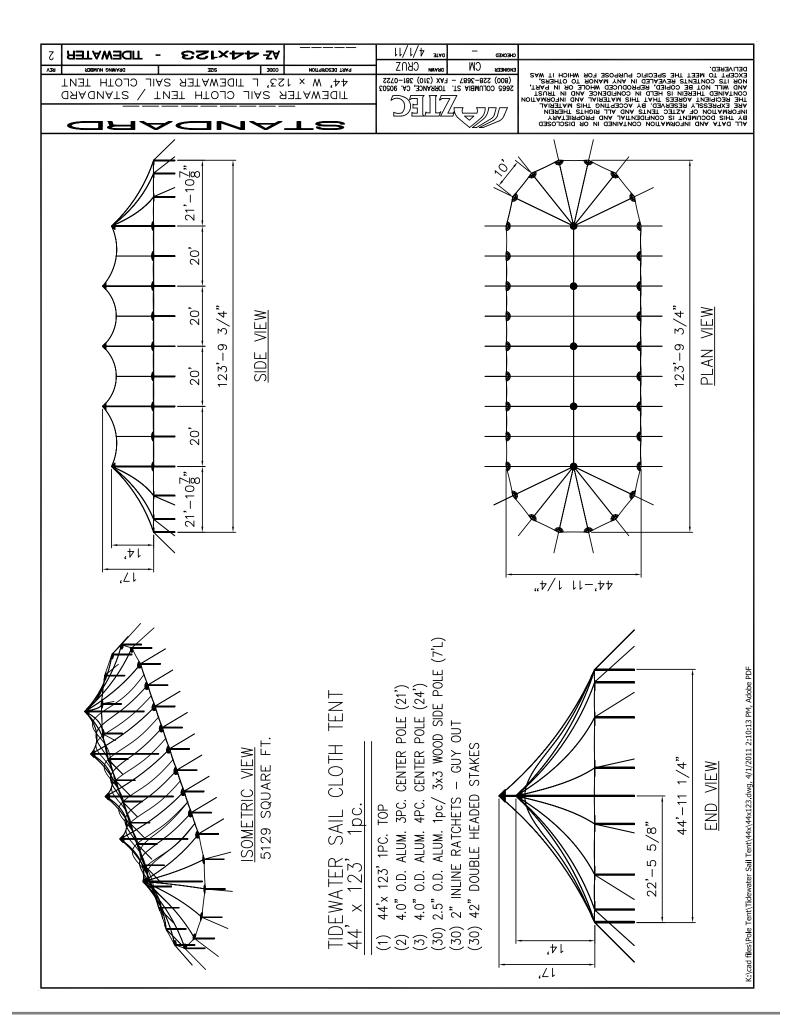

# **Parts Listing**

| Item                                                            | Item No.                       | Weight lbs |
|-----------------------------------------------------------------|--------------------------------|------------|
| 20x17 Tidewater Sail Tent-Wht                                   | Z33520X01701                   | 29         |
| 20x27 Tidewater Sail Tent-Wht                                   | Z33520X02701                   | 45         |
| 20x37Tidewater SailTent-Wht                                     | Z33520X03701                   | 62         |
| 32x30 Tidewater Sail Tent-Wht                                   | Z33532X03001                   | 80         |
| 32x40 Tidewater Sail Tent-Wht<br>32x50 Tidewater Sail Tent-Wht  | Z33532X04001<br>Z33532X05001   | 107        |
| 32x60 Tidewater Sail Tent-Wht                                   | Z33532X05001<br>Z33532X06001   | 134<br>160 |
| 44x43 Tidewater Sail Tent-Wht                                   | Z33544X04301                   | 158        |
| 44x63 Tidewater Sail Tent-Wht                                   | Z33544X06301                   | 231        |
| 44x83 Tidewater Sail Tent-Wht                                   | Z33544X08301                   | 305        |
| 44x103Tidewater SailTent-Wht                                    | Z33544X10301                   | 378        |
| 44x103Tidewater SailTent-Wht                                    | Z33544X10301                   | 378        |
| 44x123 Tidewater Sail Tent-Wht<br>51x51 Tidewater Sail Tent-Wht | Z33544X12301<br>Z33551X051     | 451        |
| 51x71 Tidewater Sail Tent-Wht                                   | Z33551X07101                   | 212<br>325 |
| 51x91 Tidewater Sail Tent-Wht                                   | Z33551X09101                   | 417        |
| 51x111 Tidewater Sail Tent-Wht                                  | Z33551X11101                   | 509        |
| 51x131 Tidewater Sail Tent-Wht                                  | Z33551X13101                   | 601        |
| 59x79 Tidewater Sail Tent-Wht                                   | Z33559X07901                   | 420        |
| 59x99 Tidewater Sail Tent-Wht                                   | Z33559X09901                   | 524        |
| 59x119 Tidewater Sail Tent-Wht                                  | Z33559X11901<br>Z33559X13901   | 631        |
| 59x139Tidewater Sail Tent-Wht                                   | 233559713901                   | 737        |
| Tidewater Flag White (18"x54")                                  | Z335ZFLAG                      | 2          |
| Tidewater Flag White (18"x120")                                 | Z335ZFLAG10                    | 2          |
| Tidewater Flagpole 32x/44x/51x                                  | Z335ZFLAGPOLELG                | 3          |
| Tidewater Flagpole 32x/44x/51x                                  | Z335ZFLAGPOLELG                | 3          |
| Tidewater Flagpole 20x                                          | Z335ZFLAGPOLESM                | 3          |
| 7x10Tidewater Solid Wall-Wht                                    | Z338071001                     | 6          |
| 7x10 Tidewater Solid Wall-Will 7x10 Tidewater Panorama(P1) Wa   | Z338071002                     | 7          |
| 7x10 Tidewater French(F1) Wall                                  | Z338071003                     | 7          |
| 7x10 Tidewater Clear Wall-Wht                                   | Z338071004                     | 9          |
| 8x10 Tidewater Solid Wall-Wht                                   | Z338081001                     | 7          |
| 8x10 Tidewater Panorama(P1) Wa                                  | Z338081002                     | 8          |
| 8x10 Tidewater French(F1) Wall                                  | Z338081003<br>Z338081004       | 8          |
| 8x10 Tidewater Clear Wall-Wht                                   | 2330001004                     | 10         |
| 2.5" 2pcTidewater CP x 15'0"                                    | Z3892.5TX15                    |            |
| 2.5" 2pc Tidewater CP x 16'0"                                   | Z3892.5TX16                    |            |
| 4.0" 2pc Tidewater CP x 18'0"                                   | Z3894.000TX18                  |            |
| 4.0" 2pc Tidewater CP x 19'0"                                   | Z3894.000TX19<br>Z3894.000TX20 |            |
| 4.0" 3pcTidewater CP x 20'0" 4.0" 3pcTidewater CP x 21'0"       | Z3894.000TX21                  |            |
| 4.0" 3pc Tidewater CP x 22'0"                                   | Z3894.000TX22                  |            |
| 4.0" 4pc Tidewater CP x 24'0"                                   | Z3894.000TX24                  |            |
| 4.0" 4pcTidewater CP x 25'0"                                    | Z3894.000TX25                  |            |
| 4"SCH40 2pcTidewater CPx23'0"                                   | Z3894SCH40X23                  |            |
| 4"SCH40 2pcTidewater CPx24'0"                                   | Z3894SCH40X24                  |            |
| 4"SCH40 2pc Tidewater CPx26'0"                                  | Z3894SCH40X26<br>Z3894SCH40X27 |            |
| 4"SCH40 2pcTidewater CPx27'0"                                   | 23034301140727                 |            |
| 2.5" 1pc Alum SP x 7'0"                                         | Z3912.5BX07                    | 7          |
| 2.5" 1pc Alum SP x 8'0"                                         | Z3912.5BX08                    | 8          |
| 3x3 Wood Sidepole x 7'                                          | Z391WOOD3X37                   | 26         |
| 3x3 Wood Sidepole x 8'                                          | Z391WOOD3X38                   | 28         |
| Tidewater Gutter System Kit                                     | Z39900391                      |            |
| Tidewater Gutter- Fabric Only-                                  | Z39900392                      | 5          |
| Tidewater Gutter Bracket Set O                                  | Z39900393                      | 4          |
| Tidewater Squaring Jig- 20'x                                    | Z3990039420                    | 2          |
| Tidewater Squaring Jig- 32'x                                    | Z3990039432                    | 2          |
| Tidewater Squaring Jig- 44'x                                    | Z3990039444                    | 2          |
| Tidewater Squaring Jig- 51'x Tidewater Cord Cover- 20x          | Z3990039451<br>Z3990039520     | 2<br>2     |
| Tidewater Cord Cover- 20x Tidewater Cord Cover- 32x END         | Z3990039532E                   | 4          |
| Tidewater Cord Cover- 32x MID                                   | Z3990039532M                   | 4          |
| Tidewater Cord Cover- 44x END                                   | Z3990039544E                   | 4          |
| Tidewater Cord Cover- 44x MID                                   | Z3990039544M                   | 4          |
| Tidewater Cord Cover- 51x END                                   | Z3990039551E                   | 4          |
| Tidewater Cord Cover- 51x MID                                   | Z3990039551M                   | 4          |
| 24" Steel Stake w/Welded Hook                                   | Z51100020                      | 3          |
| 1" x 42" Double Headed Stake                                    | Z51100070                      | 10         |
| 1" Inline Ratchet                                               | Z39900280                      |            |
|                                                                 |                                |            |