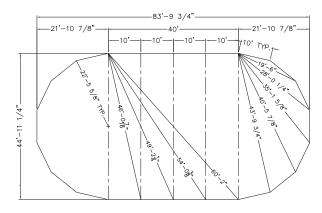

## **Tidewater Squaring: Squaring Jig Version**

Step 1: The Squaring Diagram (Example 44'x83')

Step 2: With 2 tape measures, establish the interior box, square with diagonal measurement establishing the four corner side pole positions. For this example

# **Tidewater Squaring: Tape Measure Version**

Step 1: The Squaring Diagram (Example 44'x83')

Step 2: Establish the interior box, square with diagonal measurement.

Step 3: Mark the center pole locations. The center poles are located 1/2 the distance of the width of the tent.(In this example the width is 44' 11 1/4", the center pole is located at 22' 5 5/8" between side pole positions 1 and 2)