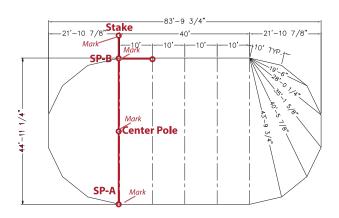

we'll designate the two corner side poles on the left side of the drawing as SP-A and SP-B

Step 3: Layout your Tidewater Squaring Jig so that the Side Pole Marker 1 ring is placed on SP-A and the Side Pole Marker 2 ring is on SP-B. Extend the stake line ring in line with with the SP-A and SP-B. Make a mark at SP-A, the Center Pole, SP-B and the Stake.

Step 4:

Hold the Center Pole ring in place and move the squaring jig so that the Side Pole Marker 3 ring is positioned over the mark at SP-B. With the Center Pole Ring and Side Pole Marker 3 ring firmly secured, pull on the Side Pole Marker 2 ring to triangulate the next side pole position. Pull the stake line out so that it is inline with the Center Pole and Side Pole Marker 2 rings and mark the stake and side pole positions.

Step 5: Continue around the end marking each side pole and stake location.Repeat on the opposite end of the tent.