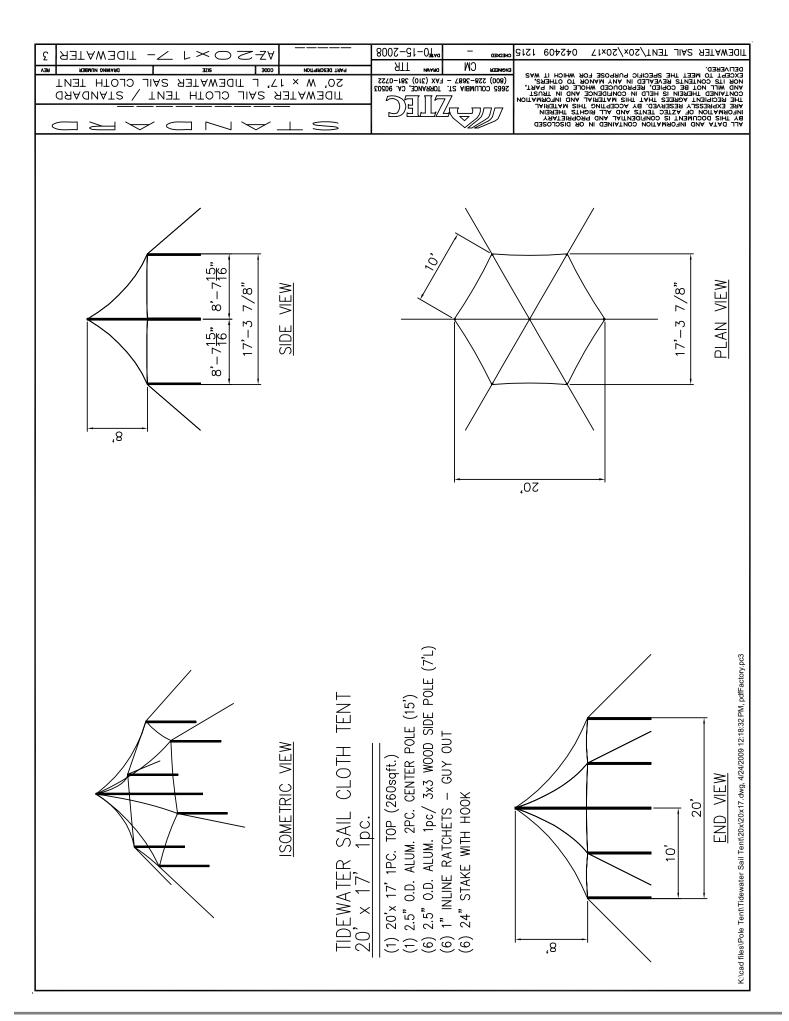

#### Step 1:

Layout and mark the terminating points for the legs, centerpoles, and anchoring. Anchoring points shall be placed at a distance equal to twelve (12") inches less than the leg height and in line of pull that falls directly in line with the corresponding center pole and corresponding leg.

#### Step 2:

Lay out a ground cloth over the area to be covered by the tent. Unfold the tent top fabric over the ground cloth with the reinforcement side facing down. Stretch out the fabric and pull the perimeter termination plates to the leg points you have marked in step 1. Install the flag poles and flags at the peak of the tent.

#### Step 3:

Place the stake through the ring end of the In-Line ratchet and drive the stake completely into the ground. Depending on your soil conditions you might require additional staks and ratchets to suffeciently anchor the tent. On larger models (44x and larger) which are supplied with double yoke ratchets, both rings can be attached to a single stake or separated to two different stakes.

#### Step 4

Insert the sidepoles into the perimeter plate fitting/reinforcement around the perimeter of the tent top. Erect side poles and leave just short of vertical. Apply just enough tension to keep the pole in position

#### Step 5:

Assemble and erect the center pole(s).

From underneath the tent insert the tip (pin) of the centerpole through the ring at the peak and push the fabric toward the sky until the centerpole is vertical and the bottom of the pole is positioned on the mark made in Step 1.

Straighten the sidepoles around the tent so that they are vertical and plum. Use the ratchet tensioners to pull the tent top tight. Be careful to not over tension one side of the tent as it will pull the opposite side out of vertical allignment.

#### Step 7:

Tie off the jumper ropes. Connected to each reinforcement fitting at the leg pole position and peak positions is a 1/4" Polypropylene rope that should be tied to the poles to prevent the top from lifting off the poles during windy conditions.