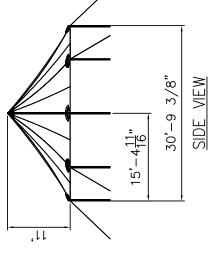

K:\cad files\Pole Tent\Tidewater Sail Tent\32x\32x30.dwg, 3/31/2011 10:48:37 AM, Adobe PDF

ISOMETRIC VIEW 769 SQUARE FT.

| TIDEWATER SAIL CLOTH TENT / STANDARD  TIDEWATER SAIL CLOTH TENT  TIDEWATER SAIL CLOTH TENT  TIDEWATER SAIL CLOTH TENT  TIDEWATER SAIL CLOTH TENT  TIDEWATER INTERVALER INTERVALER INTERVALER INTERVALENT  TOTAL STANDARD INTERVALE | ONECHED - DATE - 16-2008  ONECHED - CM ONANA CRUZ  SREG COLUMBIA SI. TORRANCE, CA. 90503  TORRANCE, CA. 90503 | ALL DATA AND INFORMATION CONTAINED IN OR DISCLOSED BY THE SPECIFIC PURPOSE FOR WHICH IT WAS MONEY TO ONTEREIN SHEED IN COURTIDENCE HOU IN PROFILE SHEERIN SHEED IN COURTIDENCE HOU IN PROSE THAT BE REVEREES IN A THIS MATERIAL AND IN THOSMATION OF ACCEST THAT HIS MATERIAL AND IN THOSMATION CONTRINED THERE IN COUNTINGENCE HOU IN THEST IN COUNTINGENCE HOU IN THEST AND MATERIAL AND IN THEST IN COUNTINGENCE HOUSE WHICH IT WAS SELVENCE IN ANY AND THE SPECIFIC PURPOSE FOR WHICH IT WAS DELIVERED. |
|--------------------------------------------------------------------------------------------------------------------------------------------------------------------------------------------------------------------------------------------------------------------------------------------------------------------------------------------------------------------------------------------------------------------------------------------------------------------------------------------------------------------------------------------------------------------------------------------------------------------------------------------------------------------------------------------------------------------------------------------------------------------------------------------------------------------------------------------------------------------------------------------------------------------------------------------------------------------------------------------------------------------------------------------------------------------------------------------------------------------------------------------------------------------------------------------------------------------------------------------------------------------------------------------------------------------------------------------------------------------------------------------------------------------------------------------------------------------------------------------------------------------------------------------------------------------------------------------------------------------------------------------------------------------------------------------------------------------------------------------------------------------------------------------------------------------------------------------------------------------------------------------------------------------------------------------------------------------------------------------------------------------------------------------------------------------------------------------------------------------------------|---------------------------------------------------------------------------------------------------------------|-------------------------------------------------------------------------------------------------------------------------------------------------------------------------------------------------------------------------------------------------------------------------------------------------------------------------------------------------------------------------------------------------------------------------------------------------------------------------------------------------------------|
| 15'-4\frac{3}{4}"                                                                                                                                                                                                                                                                                                                                                                                                                                                                                                                                                                                                                                                                                                                                                                                                                                                                                                                                                                                                                                                                                                                                                                                                                                                                                                                                                                                                                                                                                                                                                                                                                                                                                                                                                                                                                                                                                                                                                                                                                                                                                                              |                                                                                                               | 32'-4 3/8"<br>PLAN VIEW                                                                                                                                                                                                                                                                                                                                                                                                                                                                                     |

K:\cad files\Pole Tent\Tidewater Sail Tent\32x\32x40.dwg, 3/31/2011 10:47:01 AM, Adobe PDF

| WATER SAIL CLOTH TENT / STANDARD 12 PROMISE REVIEW A 600' L TIDEWATER SAIL CLOTH TENT   REVIEW A 600' L TIDEWA | 25 COLUMBIA ST. TORRANCE, CA. 90603 3 2.28 - 3687 - FAX (310) 361-0722 TIDEY                                                                                                                                                                                                   | DELVERED.  EXCEPT TO MEET THE SPECIFIC PURPOSE FOR WHICH IT WAS A THIS DOCUMENT SECRETED IN ANY MANON TO OTHERS.  ANY WILL NOT BE COPIED, REPRODUCED WHICH SHERING ANY MATCHING THIS MATERIAL PROFESS THAT THIS MATERIAL AND INCOMMATION OF ASSETS THAT THIS MATERIAL AND INCOMMATION OF ASSETS THAT THIS SPECIFIC ONLY BY THE SEPTIME THIS MATERIAL AND INCOMMATION OF ASSETS THAT THE SEPTIME THIS MATERIAL SHE SEPTIME THIS MATERIAL SHE SEPTIME THIS SHE SHE SHE SHE SHE SHE SHE SHE SHE SH |
|--------------------------------------------------------------------------------------------------------------------------------------------------------------------------------------------------------------------------------------------------------------------------------------------------------------------------------------------------------------------------------------------------------------------------------------------------------------------------------------------------------------------------------------------------------------------------------------------------------------------------------------------------------------------------------------------------------------------------------------------------------------------------------------------------------------------------------------------------------------------------------------------------------------------------------------------------------------------------------------------------------------------------------------------------------------------------------------------------------------------------------------------------------------------------------------------------------------------------------------------------------------------------------------------------------------------------------------------------------------------------------------------------------------------------------------------------------------------------------------------------------------------------------------------------------------------------------------------------------------------------------------------------------------------------------------------------------------------------------------------------------------------------------------------------------------------------------------------------------------------------------------------------------------------------------------------------------------------------------------------------------------------------------------------------------------------------------------------------------------------------------|--------------------------------------------------------------------------------------------------------------------------------------------------------------------------------------------------------------------------------------------------------------------------------|-------------------------------------------------------------------------------------------------------------------------------------------------------------------------------------------------------------------------------------------------------------------------------------------------------------------------------------------------------------------------------------------------------------------------------------------------------------------------------------------------|
| 15'-4\frac{3}{4}, 10' 10' 15'-4\frac{3}{4}, \\ 60'-9 5/16"  SIDE VIEW                                                                                                                                                                                                                                                                                                                                                                                                                                                                                                                                                                                                                                                                                                                                                                                                                                                                                                                                                                                                                                                                                                                                                                                                                                                                                                                                                                                                                                                                                                                                                                                                                                                                                                                                                                                                                                                                                                                                                                                                                                                          |                                                                                                                                                                                                                                                                                | 9754 3/8"<br>BLAN WEW                                                                                                                                                                                                                                                                                                                                                                                                                                                                           |
| ISOMETRIC VIEW 1740 SQUARE FT.                                                                                                                                                                                                                                                                                                                                                                                                                                                                                                                                                                                                                                                                                                                                                                                                                                                                                                                                                                                                                                                                                                                                                                                                                                                                                                                                                                                                                                                                                                                                                                                                                                                                                                                                                                                                                                                                                                                                                                                                                                                                                                 | TIDEWATER SAIL CLOTH TENT  32' x 60' 1pc.  (1) 32'x 60' 1Pc. TOP  (2) 4.0" 0.D. ALUM. 3Pc. CENTER POLE (18')  (2) 4.0" 0.D. ALUM. 3Pc. CENTER POLE (20')  (16) 2.5" 0.D. ALUM. 1pc/ 3x3 WOOD SIDE POLE (7'L)  (16) 2" INLINE RATCHETS – GUY OUT  (16) 42" DOUBLE HEADED STAKES | Fig. 16'-2"  32'-4 3/8"  END VIEW  END VIEW                                                                                                                                                                                                                                                                                                                                                                                                                                                     |