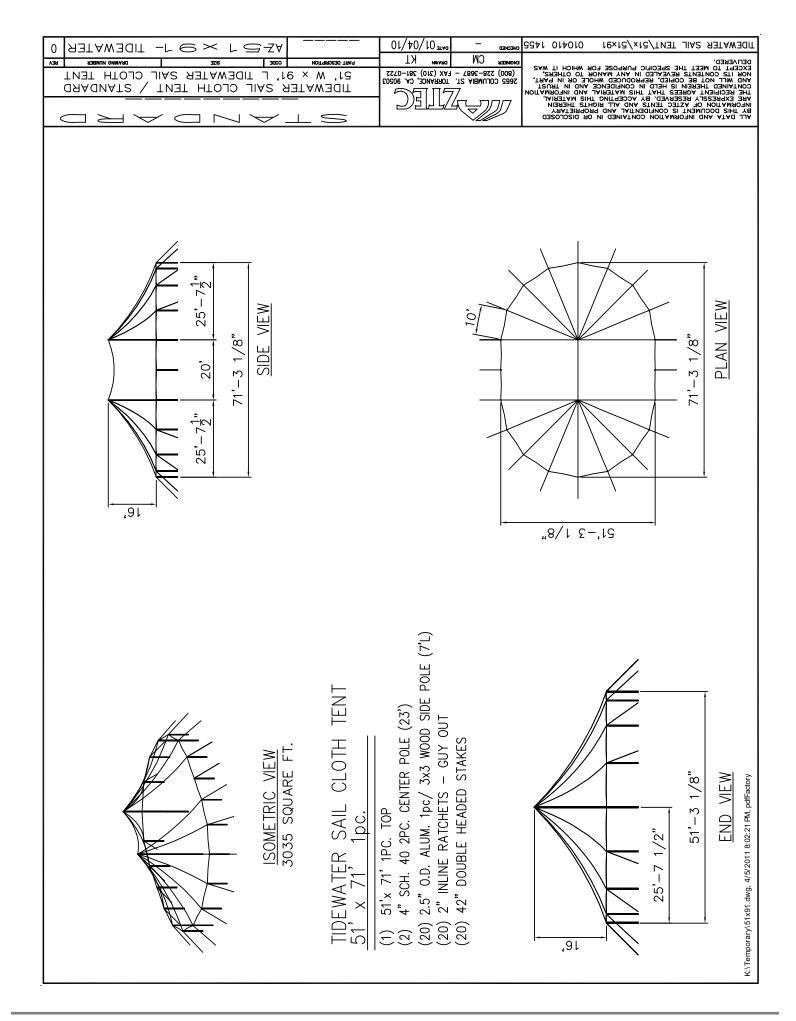

# **Parts Listing**

| Item                                                            | Item No.                       | Weight lbs |
|-----------------------------------------------------------------|--------------------------------|------------|
| 20x17 Tidewater Sail Tent-Wht                                   | Z33520X01701                   | 29         |
| 20x27 Tidewater Sail Tent-Wht                                   | Z33520X02701                   | 45         |
| 20x37Tidewater SailTent-Wht                                     | Z33520X03701                   | 62         |
| 32x30 Tidewater Sail Tent-Wht                                   | Z33532X03001                   | 80         |
| 32x40 Tidewater Sail Tent-Wht<br>32x50 Tidewater Sail Tent-Wht  | Z33532X04001<br>Z33532X05001   | 107        |
| 32x60 Tidewater Sail Tent-Wht                                   | Z33532X05001<br>Z33532X06001   | 134<br>160 |
| 44x43 Tidewater Sail Tent-Wht                                   | Z33544X04301                   | 158        |
| 44x63 Tidewater Sail Tent-Wht                                   | Z33544X06301                   | 231        |
| 44x83 Tidewater Sail Tent-Wht                                   | Z33544X08301                   | 305        |
| 44x103Tidewater SailTent-Wht                                    | Z33544X10301                   | 378        |
| 44x103Tidewater SailTent-Wht                                    | Z33544X10301                   | 378        |
| 44x123 Tidewater Sail Tent-Wht<br>51x51 Tidewater Sail Tent-Wht | Z33544X12301<br>Z33551X051     | 451        |
| 51x71 Tidewater Sail Tent-Wht                                   | Z33551X07101                   | 212<br>325 |
| 51x91 Tidewater Sail Tent-Wht                                   | Z33551X09101                   | 417        |
| 51x111 Tidewater Sail Tent-Wht                                  | Z33551X11101                   | 509        |
| 51x131 Tidewater Sail Tent-Wht                                  | Z33551X13101                   | 601        |
| 59x79 Tidewater Sail Tent-Wht                                   | Z33559X07901                   | 420        |
| 59x99 Tidewater Sail Tent-Wht                                   | Z33559X09901                   | 524        |
| 59x119 Tidewater Sail Tent-Wht                                  | Z33559X11901<br>Z33559X13901   | 631        |
| 59x139Tidewater Sail Tent-Wht                                   | 233559713901                   | 737        |
| Tidewater Flag White (18"x54")                                  | Z335ZFLAG                      | 2          |
| Tidewater Flag White (18"x120")                                 | Z335ZFLAG10                    | 2          |
| Tidewater Flagpole 32x/44x/51x                                  | Z335ZFLAGPOLELG                | 3          |
| Tidewater Flagpole 32x/44x/51x                                  | Z335ZFLAGPOLELG                | 3          |
| Tidewater Flagpole 20x                                          | Z335ZFLAGPOLESM                | 3          |
| 7x10Tidewater Solid Wall-Wht                                    | Z338071001                     | 6          |
| 7x10 Tidewater Solid Wall-Will 7x10 Tidewater Panorama(P1) Wa   | Z338071002                     | 7          |
| 7x10 Tidewater French(F1) Wall                                  | Z338071003                     | 7          |
| 7x10 Tidewater Clear Wall-Wht                                   | Z338071004                     | 9          |
| 8x10 Tidewater Solid Wall-Wht                                   | Z338081001                     | 7          |
| 8x10 Tidewater Panorama(P1) Wa                                  | Z338081002                     | 8          |
| 8x10 Tidewater French(F1) Wall                                  | Z338081003<br>Z338081004       | 8          |
| 8x10 Tidewater Clear Wall-Wht                                   | 2330001004                     | 10         |
| 2.5" 2pcTidewater CP x 15'0"                                    | Z3892.5TX15                    |            |
| 2.5" 2pc Tidewater CP x 16'0"                                   | Z3892.5TX16                    |            |
| 4.0" 2pc Tidewater CP x 18'0"                                   | Z3894.000TX18                  |            |
| 4.0" 2pc Tidewater CP x 19'0"                                   | Z3894.000TX19<br>Z3894.000TX20 |            |
| 4.0" 3pcTidewater CP x 20'0" 4.0" 3pcTidewater CP x 21'0"       | Z3894.000TX21                  |            |
| 4.0" 3pc Tidewater CP x 22'0"                                   | Z3894.000TX22                  |            |
| 4.0" 4pc Tidewater CP x 24'0"                                   | Z3894.000TX24                  |            |
| 4.0" 4pcTidewater CP x 25'0"                                    | Z3894.000TX25                  |            |
| 4"SCH40 2pcTidewater CPx23'0"                                   | Z3894SCH40X23                  |            |
| 4"SCH40 2pcTidewater CPx24'0"                                   | Z3894SCH40X24                  |            |
| 4"SCH40 2pc Tidewater CPx26'0"                                  | Z3894SCH40X26<br>Z3894SCH40X27 |            |
| 4"SCH40 2pcTidewater CPx27'0"                                   | 23034301140727                 |            |
| 2.5" 1pc Alum SP x 7'0"                                         | Z3912.5BX07                    | 7          |
| 2.5" 1pc Alum SP x 8'0"                                         | Z3912.5BX08                    | 8          |
| 3x3 Wood Sidepole x 7'                                          | Z391WOOD3X37                   | 26         |
| 3x3 Wood Sidepole x 8'                                          | Z391WOOD3X38                   | 28         |
| Tidewater Gutter System Kit                                     | Z39900391                      |            |
| Tidewater Gutter- Fabric Only-                                  | Z39900392                      | 5          |
| Tidewater Gutter Bracket Set O                                  | Z39900393                      | 4          |
| Tidewater Squaring Jig- 20'x                                    | Z3990039420                    | 2          |
| Tidewater Squaring Jig- 32'x                                    | Z3990039432                    | 2          |
| Tidewater Squaring Jig- 44'x                                    | Z3990039444                    | 2          |
| Tidewater Squaring Jig- 51'x Tidewater Cord Cover- 20x          | Z3990039451<br>Z3990039520     | 2<br>2     |
| Tidewater Cord Cover- 20x Tidewater Cord Cover- 32x END         | Z3990039532E                   | 4          |
| Tidewater Cord Cover- 32x MID                                   | Z3990039532M                   | 4          |
| Tidewater Cord Cover- 44x END                                   | Z3990039544E                   | 4          |
| Tidewater Cord Cover- 44x MID                                   | Z3990039544M                   | 4          |
| Tidewater Cord Cover- 51x END                                   | Z3990039551E                   | 4          |
| Tidewater Cord Cover- 51x MID                                   | Z3990039551M                   | 4          |
| 24" Steel Stake w/Welded Hook                                   | Z51100020                      | 3          |
| 1" x 42" Double Headed Stake                                    | Z51100070                      | 10         |
| 1" Inline Ratchet                                               | Z39900280                      |            |
|                                                                 |                                |            |