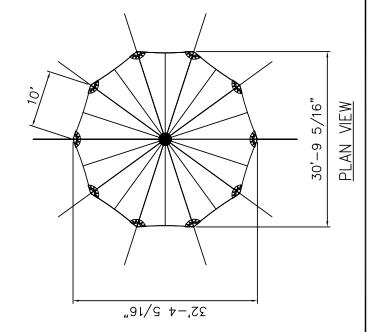

K:\cad files\Pole Tent\Tidewater Sail Tent\32x\32x30.dwg, 3/31/2011 10:48:37 AM, Adobe PDF

ISOMETRIC VIEW 769 SQUARE FT.

| TIDEWATER SAIL CLOTH TENT / STANDARD  TIDEWATER SAIL CLOTH TENT  TIDEWATER SAIL CLOTH TENT  TIDEWATER SAIL CLOTH TENT  TIDEWATER SAIL CLOTH TENT  TIDEWATER INTERVALER INTERVALER INTERVALER INTERVALENT  TOTAL STANDARD INTERVALE | ONECHED - DATE - 16-2008  ONECHED - CM ONANA CRUZ  SREG COLUMBIA SI. TORRANCE, CA. 90503  TORRANCE, CA. 90503 | ALL DATA AND INFORMATION CONTAINED IN OR DISCLOSED BY THE SPECIFIC PURPOSE FOR WHICH IT WAS MONEY TO ONTEREIN SHEED IN COURTIDENCE HOU IN PROFILE SHEERIN SHEED IN COURTIDENCE HOU IN PROSE THAT BE REVEREES IN A THIS MATERIAL AND IN THOSMATION OF ACCEST THAT HIS MATERIAL AND IN THOSMATION CONTRINED THERE IN COUNTINGENCE HOU IN THEST IN COUNTINGENCE HOU IN THEST AND MATERIAL AND IN THEST IN COUNTINGENCE HOUSE WHICH IT WAS SELVENCE IN ANY AND THE SPECIFIC PURPOSE FOR WHICH IT WAS DELIVERED. |
|--------------------------------------------------------------------------------------------------------------------------------------------------------------------------------------------------------------------------------------------------------------------------------------------------------------------------------------------------------------------------------------------------------------------------------------------------------------------------------------------------------------------------------------------------------------------------------------------------------------------------------------------------------------------------------------------------------------------------------------------------------------------------------------------------------------------------------------------------------------------------------------------------------------------------------------------------------------------------------------------------------------------------------------------------------------------------------------------------------------------------------------------------------------------------------------------------------------------------------------------------------------------------------------------------------------------------------------------------------------------------------------------------------------------------------------------------------------------------------------------------------------------------------------------------------------------------------------------------------------------------------------------------------------------------------------------------------------------------------------------------------------------------------------------------------------------------------------------------------------------------------------------------------------------------------------------------------------------------------------------------------------------------------------------------------------------------------------------------------------------------------|---------------------------------------------------------------------------------------------------------------|-------------------------------------------------------------------------------------------------------------------------------------------------------------------------------------------------------------------------------------------------------------------------------------------------------------------------------------------------------------------------------------------------------------------------------------------------------------------------------------------------------------|
| 15'-4\frac{3}{4}"                                                                                                                                                                                                                                                                                                                                                                                                                                                                                                                                                                                                                                                                                                                                                                                                                                                                                                                                                                                                                                                                                                                                                                                                                                                                                                                                                                                                                                                                                                                                                                                                                                                                                                                                                                                                                                                                                                                                                                                                                                                                                                              |                                                                                                               | 32'-4 3/8"<br>PLAN VIEW                                                                                                                                                                                                                                                                                                                                                                                                                                                                                     |