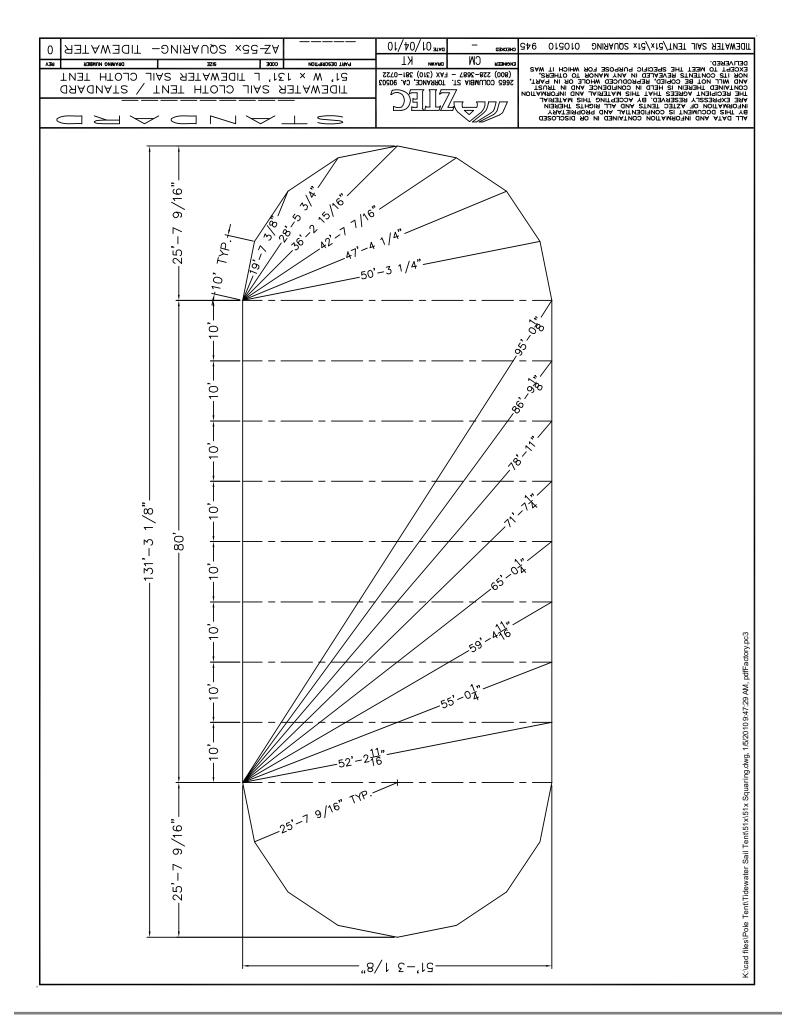

SQUARING: The proper tensioning of the Tidewater system is highly dependent on accurate and proper placement of the anchoring system in relation to the tent. It is critical to accurately mark each anchor location, each leg base position, and each centerpole base location in order to avoid over stressing the fabric, poles, and anchoring system.

# **Tidewater Squaring: Tape Measure Version**

Step 1: The Squaring Diagram (Example 44'x83')

Step 2: Establish the interior box, square with diagonal measurement.

Step 3: Mark the center pole locations. The center poles are located 1/2 the distance of the width of the tent.(In this example the width is 44' 11 1/4", the center pole is located at 22' 5 5/8" between side pole positions 1 and 2)

#### Step 4:

Triangulate the "round end" side pole locations. The distance from the center pole to each side pole on the "round end" is constant. (On the 44x83 example shown, the distance is 22' 5 5/8")

Anchor the end of one tape measure at "CP" and the end of a second tape measure at "A". For the Measurement of side pole "B" you triangulate 22' 5 5/8" on the "CP" tape measure with 10' on the "A" tape measure.

#### Step 5:

Triangulate the "round end" side pole locations (continued).

For the Measurement of side pole "C" you triangulate 22' 5 5/8" on the "CP" tape measure with 19' 6" on the "A" tape measure.

Continue the triangulated measurents through side pole "G" and then follow the same steps on the opposing "round end"