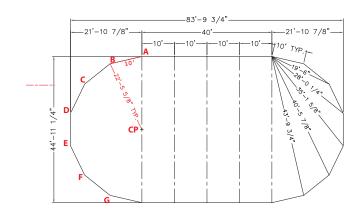

## **Tidewater Squaring: Squaring Jig Version**

Step 1: The Squaring Diagram (Example 44'x83')

Step 2: With 2 tape measures, establish the interior box, square with diagonal measurement establishing the four corner side pole positions. For this example

# **Tidewater Squaring: Tape Measure Version**

Step 1: The Squaring Diagram (Example 44'x83')

Step 2: Establish the interior box, square with diagonal measurement.

Step 3: Mark the center pole locations. The center poles are located 1/2 the distance of the width of the tent.(In this example the width is 44' 11 1/4", the center pole is located at 22' 5 5/8" between side pole positions 1 and 2)

#### Step 4:

Triangulate the "round end" side pole locations. The distance from the center pole to each side pole on the "round end" is constant. (On the 44x83 example shown, the distance is 22' 5 5/8")

Anchor the end of one tape measure at "CP" and the end of a second tape measure at "A". For the Measurement of side pole "B" you triangulate 22' 5 5/8" on the "CP" tape measure with 10' on the "A" tape measure.

#### Step 5:

Triangulate the "round end" side pole locations (continued).

For the Measurement of side pole "C" you triangulate 22' 5 5/8" on the "CP" tape measure with 19' 6" on the "A" tape measure.

Continue the triangulated measurents through side pole "G" and then follow the same steps on the opposing "round end"