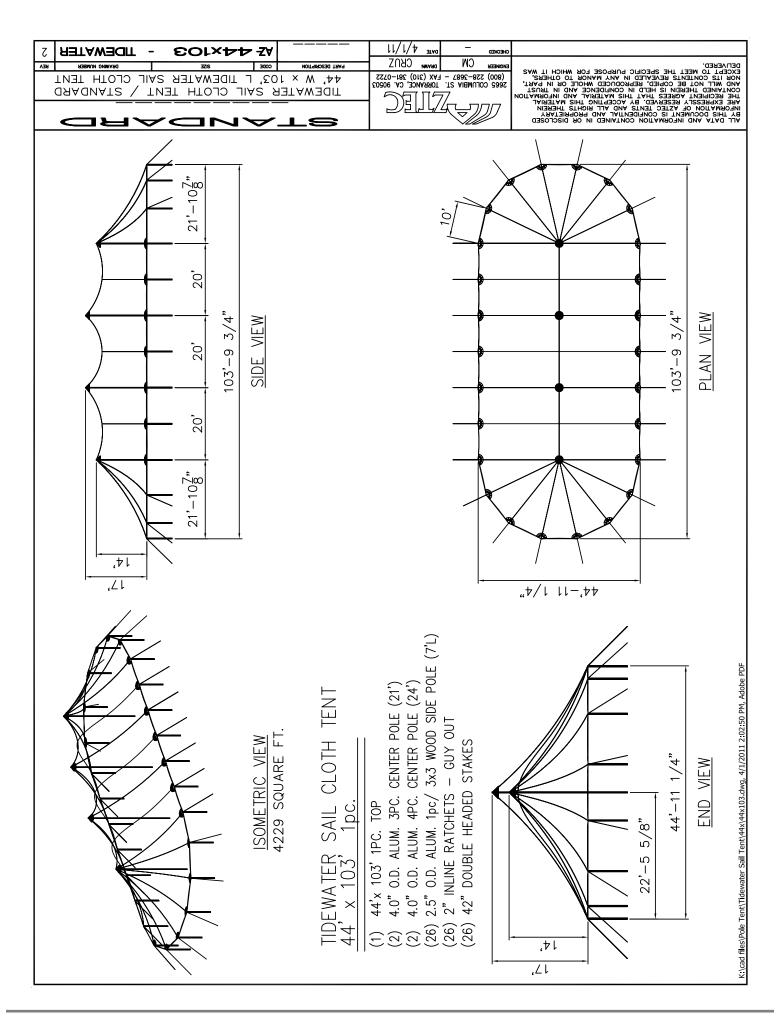

# **Parts Listing**

| Item                                                            | Item No.                       | Weight lbs |
|-----------------------------------------------------------------|--------------------------------|------------|
| 20x17 Tidewater Sail Tent-Wht                                   | Z33520X01701                   | 29         |
| 20x27 Tidewater Sail Tent-Wht                                   | Z33520X02701                   | 45         |
| 20x37Tidewater SailTent-Wht                                     | Z33520X03701                   | 62         |
| 32x30 Tidewater Sail Tent-Wht                                   | Z33532X03001                   | 80         |
| 32x40 Tidewater Sail Tent-Wht<br>32x50 Tidewater Sail Tent-Wht  | Z33532X04001<br>Z33532X05001   | 107        |
| 32x60 Tidewater Sail Tent-Wht                                   | Z33532X05001<br>Z33532X06001   | 134<br>160 |
| 44x43 Tidewater Sail Tent-Wht                                   | Z33544X04301                   | 158        |
| 44x63 Tidewater Sail Tent-Wht                                   | Z33544X06301                   | 231        |
| 44x83 Tidewater Sail Tent-Wht                                   | Z33544X08301                   | 305        |
| 44x103Tidewater SailTent-Wht                                    | Z33544X10301                   | 378        |
| 44x103Tidewater SailTent-Wht                                    | Z33544X10301                   | 378        |
| 44x123 Tidewater Sail Tent-Wht<br>51x51 Tidewater Sail Tent-Wht | Z33544X12301<br>Z33551X051     | 451        |
| 51x71 Tidewater Sail Tent-Wht                                   | Z33551X07101                   | 212<br>325 |
| 51x91 Tidewater Sail Tent-Wht                                   | Z33551X09101                   | 417        |
| 51x111 Tidewater Sail Tent-Wht                                  | Z33551X11101                   | 509        |
| 51x131 Tidewater Sail Tent-Wht                                  | Z33551X13101                   | 601        |
| 59x79 Tidewater Sail Tent-Wht                                   | Z33559X07901                   | 420        |
| 59x99 Tidewater Sail Tent-Wht                                   | Z33559X09901                   | 524        |
| 59x119 Tidewater Sail Tent-Wht                                  | Z33559X11901<br>Z33559X13901   | 631        |
| 59x139Tidewater Sail Tent-Wht                                   | 233559713901                   | 737        |
| Tidewater Flag White (18"x54")                                  | Z335ZFLAG                      | 2          |
| Tidewater Flag White (18"x120")                                 | Z335ZFLAG10                    | 2          |
| Tidewater Flagpole 32x/44x/51x                                  | Z335ZFLAGPOLELG                | 3          |
| Tidewater Flagpole 32x/44x/51x                                  | Z335ZFLAGPOLELG                | 3          |
| Tidewater Flagpole 20x                                          | Z335ZFLAGPOLESM                | 3          |
| 7x10Tidewater Solid Wall-Wht                                    | Z338071001                     | 6          |
| 7x10 Tidewater Solid Wall-Will 7x10 Tidewater Panorama(P1) Wa   | Z338071002                     | 7          |
| 7x10 Tidewater French(F1) Wall                                  | Z338071003                     | 7          |
| 7x10 Tidewater Clear Wall-Wht                                   | Z338071004                     | 9          |
| 8x10 Tidewater Solid Wall-Wht                                   | Z338081001                     | 7          |
| 8x10 Tidewater Panorama(P1) Wa                                  | Z338081002                     | 8          |
| 8x10 Tidewater French(F1) Wall                                  | Z338081003<br>Z338081004       | 8          |
| 8x10 Tidewater Clear Wall-Wht                                   | 2330001004                     | 10         |
| 2.5" 2pcTidewater CP x 15'0"                                    | Z3892.5TX15                    |            |
| 2.5" 2pc Tidewater CP x 16'0"                                   | Z3892.5TX16                    |            |
| 4.0" 2pc Tidewater CP x 18'0"                                   | Z3894.000TX18                  |            |
| 4.0" 2pc Tidewater CP x 19'0"                                   | Z3894.000TX19<br>Z3894.000TX20 |            |
| 4.0" 3pcTidewater CP x 20'0" 4.0" 3pcTidewater CP x 21'0"       | Z3894.000TX21                  |            |
| 4.0" 3pc Tidewater CP x 22'0"                                   | Z3894.000TX22                  |            |
| 4.0" 4pc Tidewater CP x 24'0"                                   | Z3894.000TX24                  |            |
| 4.0" 4pcTidewater CP x 25'0"                                    | Z3894.000TX25                  |            |
| 4"SCH40 2pcTidewater CPx23'0"                                   | Z3894SCH40X23                  |            |
| 4"SCH40 2pcTidewater CPx24'0"                                   | Z3894SCH40X24                  |            |
| 4"SCH40 2pc Tidewater CPx26'0"                                  | Z3894SCH40X26<br>Z3894SCH40X27 |            |
| 4"SCH40 2pcTidewater CPx27'0"                                   | 23034301140727                 |            |
| 2.5" 1pc Alum SP x 7'0"                                         | Z3912.5BX07                    | 7          |
| 2.5" 1pc Alum SP x 8'0"                                         | Z3912.5BX08                    | 8          |
| 3x3 Wood Sidepole x 7'                                          | Z391WOOD3X37                   | 26         |
| 3x3 Wood Sidepole x 8'                                          | Z391WOOD3X38                   | 28         |
| Tidewater Gutter System Kit                                     | Z39900391                      |            |
| Tidewater Gutter- Fabric Only-                                  | Z39900392                      | 5          |
| Tidewater Gutter Bracket Set O                                  | Z39900393                      | 4          |
| Tidewater Squaring Jig- 20'x                                    | Z3990039420                    | 2          |
| Tidewater Squaring Jig- 32'x                                    | Z3990039432                    | 2          |
| Tidewater Squaring Jig- 44'x                                    | Z3990039444                    | 2          |
| Tidewater Squaring Jig- 51'x Tidewater Cord Cover- 20x          | Z3990039451<br>Z3990039520     | 2<br>2     |
| Tidewater Cord Cover- 20x Tidewater Cord Cover- 32x END         | Z3990039532E                   | 4          |
| Tidewater Cord Cover- 32x MID                                   | Z3990039532M                   | 4          |
| Tidewater Cord Cover- 44x END                                   | Z3990039544E                   | 4          |
| Tidewater Cord Cover- 44x MID                                   | Z3990039544M                   | 4          |
| Tidewater Cord Cover- 51x END                                   | Z3990039551E                   | 4          |
| Tidewater Cord Cover- 51x MID                                   | Z3990039551M                   | 4          |
| 24" Steel Stake w/Welded Hook                                   | Z51100020                      | 3          |
| 1" x 42" Double Headed Stake                                    | Z51100070                      | 10         |
| 1" Inline Ratchet                                               | Z39900280                      |            |
|                                                                 |                                |            |