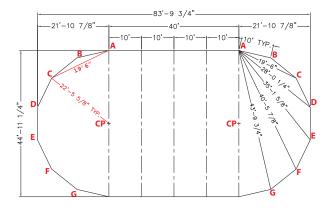

## **Tidewater Squaring: Squaring Jig Version**

Step 1: The Squaring Diagram (Example 44'x83')

Step 2: With 2 tape measures, establish the interior box, square with diagonal measurement establishing the four corner side pole positions. For this example

we'll designate the two corner side poles on the left side of the drawing as SP-A and SP-B

Step 3: Layout your Tidewater Squaring Jig so that the Side Pole Marker 1 ring is placed on SP-A and the Side Pole Marker 2 ring is on SP-B. Extend the stake line ring in line with with the SP-A and SP-B. Make a mark at SP-A, the Center Pole, SP-B and the Stake.

Step 4:

Hold the Center Pole ring in place and move the squaring jig so that the Side Pole Marker 3 ring is positioned over the mark at SP-B. With the Center Pole Ring and Side Pole Marker 3 ring firmly secured, pull on the Side Pole Marker 2 ring to triangulate the next side pole position. Pull the stake line out so that it is inline with the Center Pole and Side Pole Marker 2 rings and mark the stake and side pole positions.

Step 5: Continue around the end marking each side pole and stake location.Repeat on the opposite end of the tent.