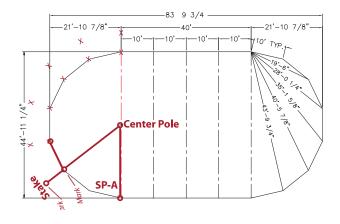

## **Tidewater Squaring: Squaring Jig Version**

Step 1: The Squaring Diagram (Example 44'x83')

Step 2: With 2 tape measures, establish the interior box, square with diagonal measurement establishing the four corner side pole positions. For this example

we'll designate the two corner side poles on the left side of the drawing as SP-A and SP-B

Step 3: Layout your Tidewater Squaring Jig so that the Side Pole Marker 1 ring is placed on SP-A and the Side Pole Marker 2 ring is on SP-B. Extend the stake line ring in line with with the SP-A and SP-B. Make a mark at SP-A, the Center Pole, SP-B and the Stake.

Step 4:

Hold the Center Pole ring in place and move the squaring jig so that the Side Pole Marker 3 ring is positioned over the mark at SP-B. With the Center Pole Ring and Side Pole Marker 3 ring firmly secured, pull on the Side Pole Marker 2 ring to triangulate the next side pole position. Pull the stake line out so that it is inline with the Center Pole and Side Pole Marker 2 rings and mark the stake and side pole positions.

Step 5: Continue around the end marking each side pole and stake location.Repeat on the opposite end of the tent.