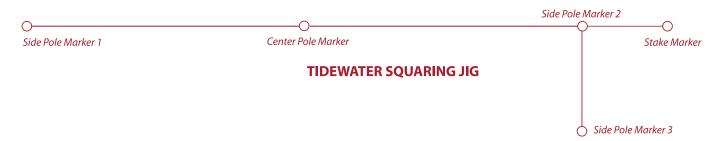

## **Tidewater Squaring: Squaring Jig Version**

Step 1: The Squaring Diagram (Example 44'x83')

Step 2: With 2 tape measures, establish the interior box, square with diagonal measurement establishing the four corner side pole positions. For this example

we'll designate the two corner side poles on the left side of the drawing as SP-A and SP-B

Step 3: Layout your Tidewater Squaring Jig so that the Side Pole Marker 1 ring is placed on SP-A and the Side Pole Marker 2 ring is on SP-B. Extend the stake line ring in line with with the SP-A and SP-B. Make a mark at SP-A, the Center Pole, SP-B and the Stake.

Step 4:

Hold the Center Pole ring in place and move the squaring jig so that the Side Pole Marker 3 ring is positioned over the mark at SP-B. With the Center Pole Ring and Side Pole Marker 3 ring firmly secured, pull on the Side Pole Marker 2 ring to triangulate the next side pole position. Pull the stake line out so that it is inline with the Center Pole and Side Pole Marker 2 rings and mark the stake and side pole positions.

Step 5: Continue around the end marking each side pole and stake location.Repeat on the opposite end of the tent.