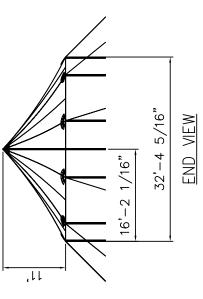

K:\cad files\Pole Tent\Tidewater Sail Tent\32x\32x40.dwg, 3/31/2011 10:47:01 AM, Adobe PDF

| WATER SAIL CLOTH TENT / STANDARD 12 PROMISE REVIEW A 600' L TIDEWATER SAIL CLOTH TENT   REVIEW A 600' L TIDEWA | 25 COLUMBIA ST. TORRANCE, CA. 90603 3 2.28 - 3687 - FAX (310) 361-0722 TIDEY                                                                                                                                                                                                   | DELVERED.  EXCEPT TO MEET THE SPECIFIC PURPOSE FOR WHICH IT WAS A THIS DOCUMENT SECRETED IN ANY MANON TO OTHERS.  ANY WILL NOT BE COPIED, REPRODUCED WHICH SHERING ANY MATCHING THIS MATERIAL PROFESS THAT THIS MATERIAL AND INCOMMATION OF ASSETS THAT THIS MATERIAL AND INCOMMATION OF ASSETS THAT THIS SPECIFIC ONLY BY THE SEPTIME THIS MATERIAL AND INCOMMATION OF ASSETS THAT THE SEPTIME THIS MATERIAL SHE SEPTIME THIS MATERIAL SHE SEPTIME THIS SHE SHE SHE SHE SHE SHE SHE SHE SHE SH |
|--------------------------------------------------------------------------------------------------------------------------------------------------------------------------------------------------------------------------------------------------------------------------------------------------------------------------------------------------------------------------------------------------------------------------------------------------------------------------------------------------------------------------------------------------------------------------------------------------------------------------------------------------------------------------------------------------------------------------------------------------------------------------------------------------------------------------------------------------------------------------------------------------------------------------------------------------------------------------------------------------------------------------------------------------------------------------------------------------------------------------------------------------------------------------------------------------------------------------------------------------------------------------------------------------------------------------------------------------------------------------------------------------------------------------------------------------------------------------------------------------------------------------------------------------------------------------------------------------------------------------------------------------------------------------------------------------------------------------------------------------------------------------------------------------------------------------------------------------------------------------------------------------------------------------------------------------------------------------------------------------------------------------------------------------------------------------------------------------------------------------------|--------------------------------------------------------------------------------------------------------------------------------------------------------------------------------------------------------------------------------------------------------------------------------|-------------------------------------------------------------------------------------------------------------------------------------------------------------------------------------------------------------------------------------------------------------------------------------------------------------------------------------------------------------------------------------------------------------------------------------------------------------------------------------------------|
| 15'-4\frac{3}{4}, 10' 10' 15'-4\frac{3}{4}, \\ 60'-9 5/16"  SIDE VIEW                                                                                                                                                                                                                                                                                                                                                                                                                                                                                                                                                                                                                                                                                                                                                                                                                                                                                                                                                                                                                                                                                                                                                                                                                                                                                                                                                                                                                                                                                                                                                                                                                                                                                                                                                                                                                                                                                                                                                                                                                                                          |                                                                                                                                                                                                                                                                                | 9754 3/8"<br>BLAN WEW                                                                                                                                                                                                                                                                                                                                                                                                                                                                           |
| ISOMETRIC VIEW 1740 SQUARE FT.                                                                                                                                                                                                                                                                                                                                                                                                                                                                                                                                                                                                                                                                                                                                                                                                                                                                                                                                                                                                                                                                                                                                                                                                                                                                                                                                                                                                                                                                                                                                                                                                                                                                                                                                                                                                                                                                                                                                                                                                                                                                                                 | TIDEWATER SAIL CLOTH TENT  32' x 60' 1pc.  (1) 32'x 60' 1Pc. TOP  (2) 4.0" 0.D. ALUM. 3Pc. CENTER POLE (18')  (2) 4.0" 0.D. ALUM. 3Pc. CENTER POLE (20')  (16) 2.5" 0.D. ALUM. 1pc/ 3x3 WOOD SIDE POLE (7'L)  (16) 2" INLINE RATCHETS – GUY OUT  (16) 42" DOUBLE HEADED STAKES | Fig. 16'-2"  32'-4 3/8"  END VIEW  END VIEW                                                                                                                                                                                                                                                                                                                                                                                                                                                     |