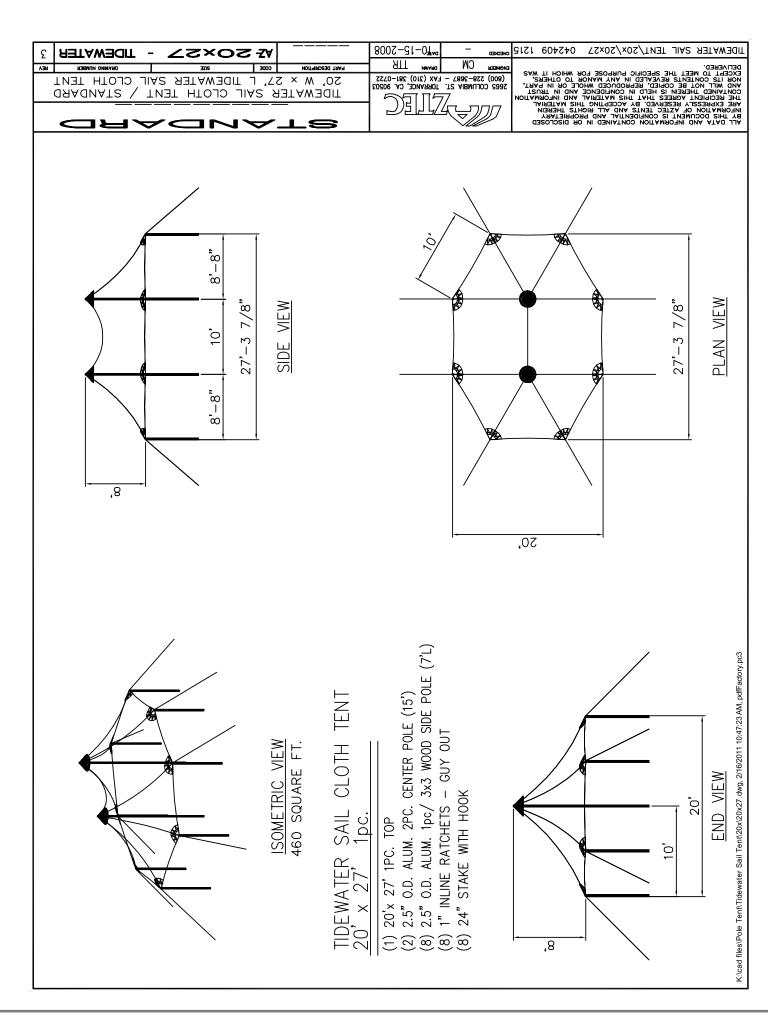

#### Step 1:

Layout and mark the terminating points for the legs, centerpoles, and anchoring. Anchoring points shall be placed at a distance equal to twelve (12") inches less than the leg height and in line of pull that falls directly in line with the corresponding center pole and corresponding leg.

#### Step 2:

Lay out a ground cloth over the area to be covered by the tent. Unfold the tent top fabric over the ground cloth with the reinforcement side facing down. Stretch out the fabric and pull the perimeter termination plates to the leg points you have marked in step 1. Install the flag poles and flags at the peak of the tent.

#### Step 3:

Place the stake through the ring end of the In-Line ratchet and drive the stake completely into the ground. Depending on your soil conditions you might require additional staks and ratchets to suffeciently anchor the tent. On larger models (44x and larger) which are supplied with double yoke ratchets, both rings can be attached to a single stake or separated to two different stakes.

#### Step 4

Insert the sidepoles into the perimeter plate fitting/reinforcement around the perimeter of the tent top. Erect side poles and leave just short of vertical. Apply just enough tension to keep the pole in position

#### Step 5:

Assemble and erect the center pole(s).

From underneath the tent insert the tip (pin) of the centerpole through the ring at the peak and push the fabric toward the sky until the centerpole is vertical and the bottom of the pole is positioned on the mark made in Step 1.

Straighten the sidepoles around the tent so that they are vertical and plum. Use the ratchet tensioners to pull the tent top tight. Be careful to not over tension one side of the tent as it will pull the opposite side out of vertical allignment.

#### Step 7:

Tie off the jumper ropes. Connected to each reinforcement fitting at the leg pole position and peak positions is a 1/4" Polypropylene rope that should be tied to the poles to prevent the top from lifting off the poles during windy conditions.