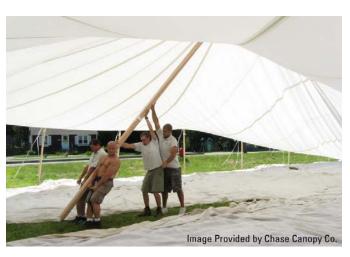

#### Step 5:

Assemble and erect the center pole(s).

From underneath the tent insert the tip (pin) of the centerpole through the ring at the peak and push the fabric toward the sky until the centerpole is vertical and the bottom of the pole is positioned on the mark made in Step 1.