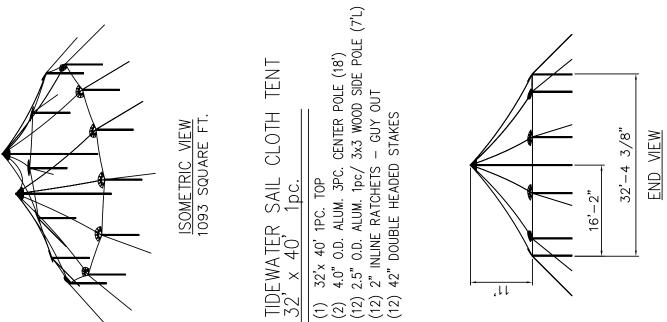

K:\cad files\Pole Tent\Tidewater Sail Tent\32x\32x40.dwg, 3/31/2011 10:47:01 AM, Adobe PDF

| WATER SAIL CLOTH TENT / STANDARD 12 PROMISE REVIEW A 600' L TIDEWATER SAIL CLOTH TENT   REVIEW A 600' L TIDEWA | 25 COLUMBIA ST. TORRANCE, CA. 90603 3 2.28 - 3687 - FAX (310) 361-0722 TIDEY                                                                                                                                                                                                   | DELVERED.  EXCEPT TO MEET THE SPECIFIC PURPOSE FOR WHICH IT WAS A THIS DOCUMENT SECRETED IN ANY MANON TO OTHERS.  ANY WILL NOT BE COPIED, REPRODUCED WHICH SHERING ANY MATCHING THIS MATERIAL PROFESS THAT THIS MATERIAL AND INCOMMATION OF ASSETS THAT THIS MATERIAL AND INCOMMATION OF ASSETS THAT THIS SPECIFIC ONLY BY THE SEPTIME THIS MATERIAL AND INCOMMATION OF ASSETS THAT THE SEPTIME THIS MATERIAL SHE SEPTIME THIS MATERIAL SHE SEPTIME THIS SHE SHE SHE SHE SHE SHE SHE SHE SHE SH |
|--------------------------------------------------------------------------------------------------------------------------------------------------------------------------------------------------------------------------------------------------------------------------------------------------------------------------------------------------------------------------------------------------------------------------------------------------------------------------------------------------------------------------------------------------------------------------------------------------------------------------------------------------------------------------------------------------------------------------------------------------------------------------------------------------------------------------------------------------------------------------------------------------------------------------------------------------------------------------------------------------------------------------------------------------------------------------------------------------------------------------------------------------------------------------------------------------------------------------------------------------------------------------------------------------------------------------------------------------------------------------------------------------------------------------------------------------------------------------------------------------------------------------------------------------------------------------------------------------------------------------------------------------------------------------------------------------------------------------------------------------------------------------------------------------------------------------------------------------------------------------------------------------------------------------------------------------------------------------------------------------------------------------------------------------------------------------------------------------------------------------------|--------------------------------------------------------------------------------------------------------------------------------------------------------------------------------------------------------------------------------------------------------------------------------|-------------------------------------------------------------------------------------------------------------------------------------------------------------------------------------------------------------------------------------------------------------------------------------------------------------------------------------------------------------------------------------------------------------------------------------------------------------------------------------------------|
| 15'-4\frac{3}{4}, 10' 10' 15'-4\frac{3}{4}, \\ 60'-9 5/16"  SIDE VIEW                                                                                                                                                                                                                                                                                                                                                                                                                                                                                                                                                                                                                                                                                                                                                                                                                                                                                                                                                                                                                                                                                                                                                                                                                                                                                                                                                                                                                                                                                                                                                                                                                                                                                                                                                                                                                                                                                                                                                                                                                                                          |                                                                                                                                                                                                                                                                                | 9754 3/8"<br>BLAN WEW                                                                                                                                                                                                                                                                                                                                                                                                                                                                           |
| ISOMETRIC VIEW 1740 SQUARE FT.                                                                                                                                                                                                                                                                                                                                                                                                                                                                                                                                                                                                                                                                                                                                                                                                                                                                                                                                                                                                                                                                                                                                                                                                                                                                                                                                                                                                                                                                                                                                                                                                                                                                                                                                                                                                                                                                                                                                                                                                                                                                                                 | TIDEWATER SAIL CLOTH TENT  32' x 60' 1pc.  (1) 32'x 60' 1Pc. TOP  (2) 4.0" 0.D. ALUM. 3Pc. CENTER POLE (18')  (2) 4.0" 0.D. ALUM. 3Pc. CENTER POLE (20')  (16) 2.5" 0.D. ALUM. 1pc/ 3x3 WOOD SIDE POLE (7'L)  (16) 2" INLINE RATCHETS – GUY OUT  (16) 42" DOUBLE HEADED STAKES | Fig. 16'-2"  32'-4 3/8"  END VIEW  END VIEW                                                                                                                                                                                                                                                                                                                                                                                                                                                     |