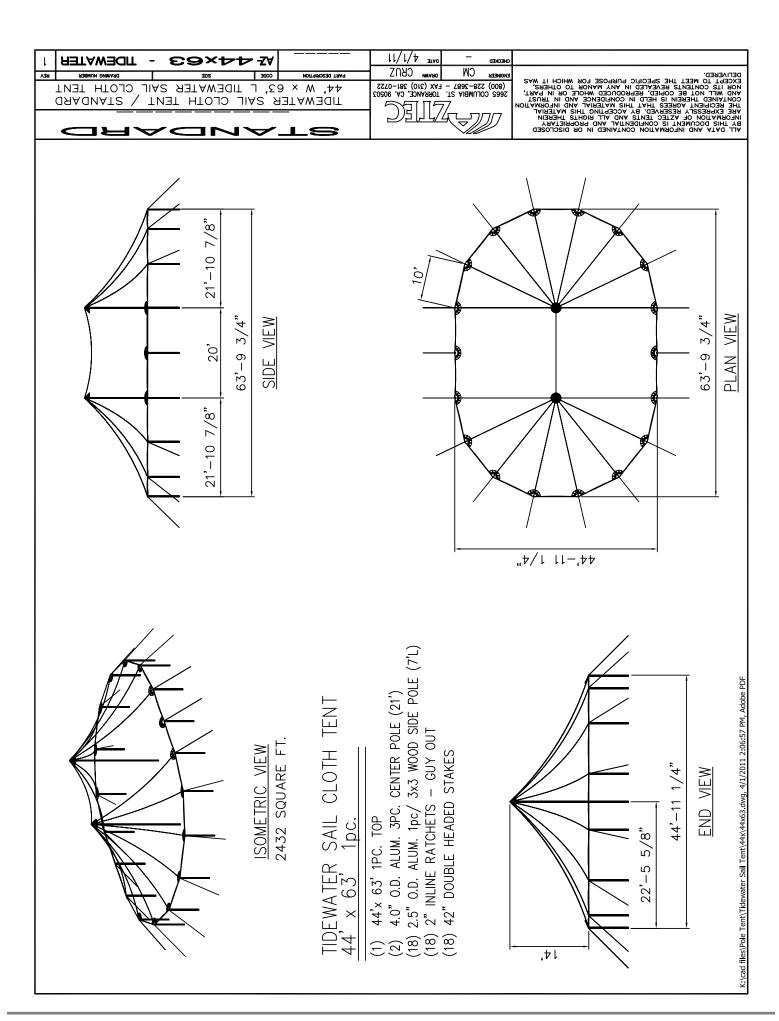

| TIDEWATER SAIL CLOTH TENT  32' x 60' 1pc.  (1) 32'x 60' 1Pc. TOP  (2) 4.0" 0.D. ALUM. 3Pc. CENTER POLE (18')  (2) 4.0" 0.D. ALUM. 3Pc. CENTER POLE (20')  (16) 2.5" 0.D. ALUM. 1pc/ 3x3 WOOD SIDE POLE (7'L)  (16) 2" INLINE RATCHETS – GUY OUT  (16) 42" DOUBLE HEADED STAKES | Fig. 16'-2"  32'-4 3/8"  END VIEW  END VIEW                                                                                                                                                                                                                                                                                                                                                                                                                                                     |





































## **Tidewater Squaring: Squaring Jig Version**



Step 1: The Squaring Diagram (Example 44'x83')



Step 2: With 2 tape measures, establish the interior box, square with diagonal measurement establishing the four corner side pole positions. For this example

we'll designate the two corner side poles on the left side of the drawing as SP-A and SP-B



Step 3: Layout your Tidewater Squaring Jig so that the Side Pole Marker 1 ring is placed on SP-A and the Side Pole Marker 2 ring is on SP-B. Extend the stake line ring in line with with the SP-A and SP-B. Make a mark at SP-A, the Center Pole, SP-B and the Stake.



Step 4:

Hold the Center Pole ring in place and move the squaring jig so that the Side Pole Marker 3 ring is positioned over the mark at SP-B. Wit