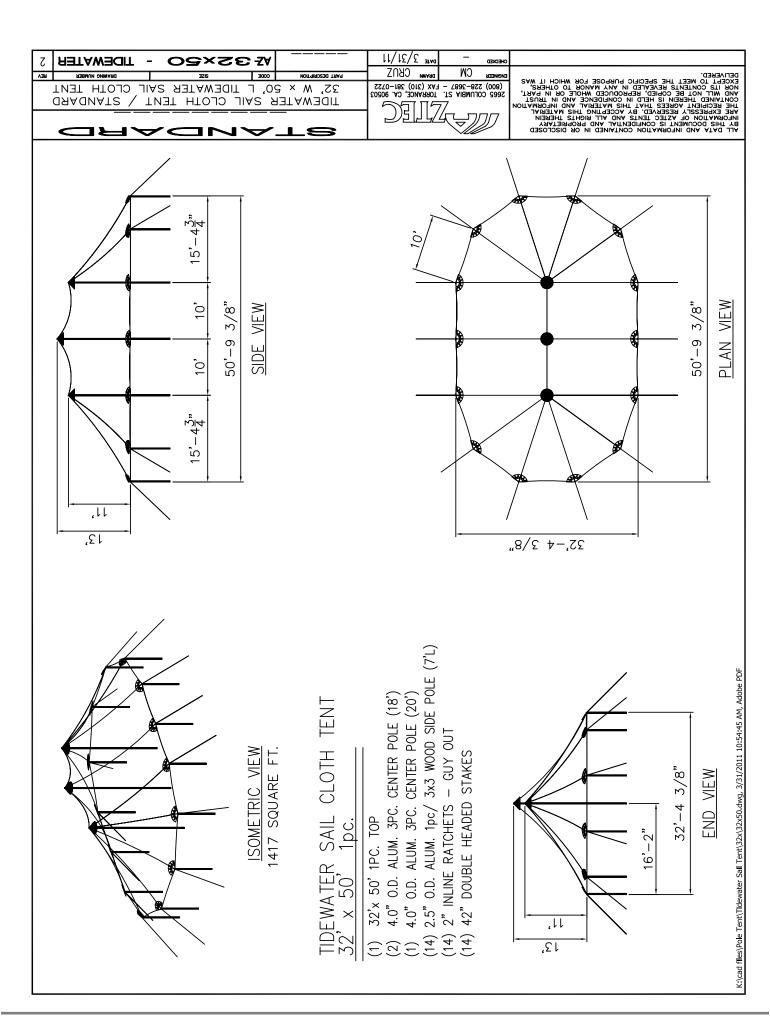

|                                                                                                               | 32'-4 3/8"<br>PLAN VIEW                                                                                                                                                                                                                                                                                                                                                                                                                                                                                     |



K:\cad files\Pole Tent\Tidewater Sail Tent\32x\32x40.dwg, 3/31/2011 10:47:01 AM, Adobe PDF



| WATER SAIL CLOTH TENT / STANDARD 12 PROMISE REVIEW A 600' L TIDEWATER SAIL CLOTH TENT   REVIEW A 600' L TIDEWA | 25 COLUMBIA ST. TORRANCE, CA. 90603 3 2.28 - 3687 - FAX (310) 361-0722 TIDEY                                                                                                                                                                                                   | DELVERED.  EXCEPT TO MEET THE SPECIFIC PURPOSE FOR WHICH IT WAS A THIS DOCUMENT SECRETED IN ANY MANON TO OTHERS.  ANY WILL NOT BE COPIED, REPRODUCED WHICH SHERING ANY MATCHING THIS MATERIAL PROFESS THAT THIS MATERIAL AND INCOMMATION OF ASSETS THAT THIS MATERIAL AND INCOMMATION OF ASSETS THAT THIS SPECIFIC ONLY BY THE SEPTIME THIS MATERIAL AND INCOMMATION OF ASSETS THAT THE SEPTIME THIS MATERIAL SHE SEPTIME