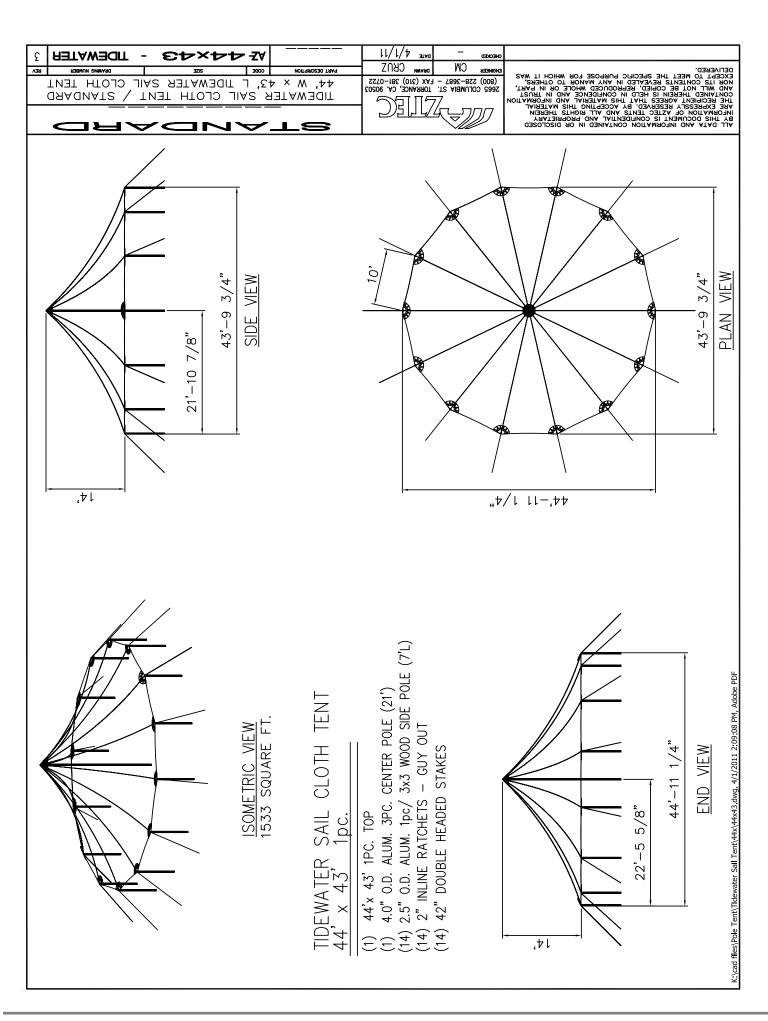

| TIDEWATER SAIL CLOTH TENT  32' x 60' 1pc.  (1) 32'x 60' 1Pc. TOP  (2) 4.0" 0.D. ALUM. 3Pc. CENTER POLE (18')  (2) 4.0" 0.D. ALUM. 3Pc. CENTER POLE (20')  (16) 2.5" 0.D. ALUM. 1pc/ 3x3 WOOD SIDE POLE (7'L)  (16) 2" INLINE RATCHETS – GUY OUT  (16) 42" DOUBLE HEADED STAKES | Fig. 16'-2"  32'-4 3/8"  END VIEW  END VIEW                                                                                                                                                                                                                                                                                                                                                                                                                                                     |





































## **Tidewater Squaring: Squaring Jig Version**



Step 1: The Squaring Diagram (Example 44'x83')



Step 2: With 2 tape measures, establish the interior box, square with diagonal measurement establishing the four corner side pole positions. For this example

we'll designate the two corner side poles on the left side of the drawing as SP-A and SP-B



Step 3: Layout your Tidewater Squaring Jig so that the Side Pole Marker 1 ring is placed on SP-A and the Side Pole Marker 2 ring is on SP-B. Extend the stake line ring in line with with the SP-A and SP-B. Make a mark at SP-A, the Center Pole, SP-B and the Stake.



Step 4:

Hold the Center Pole ring in place and move the squaring jig so that the Side Pole Marker 3 ring is positioned over the mark at SP-B. W