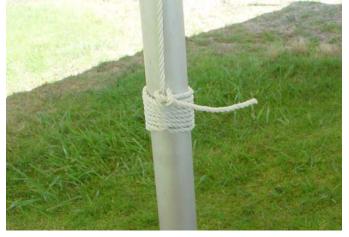

#### Step 7:

Tie off the jumper ropes. Connected to each reinforcement fitting at the leg pole position and peak positions is a 1/4" Polypropylene rope that should be tied to the poles to prevent the top from lifting off the poles during windy conditions.