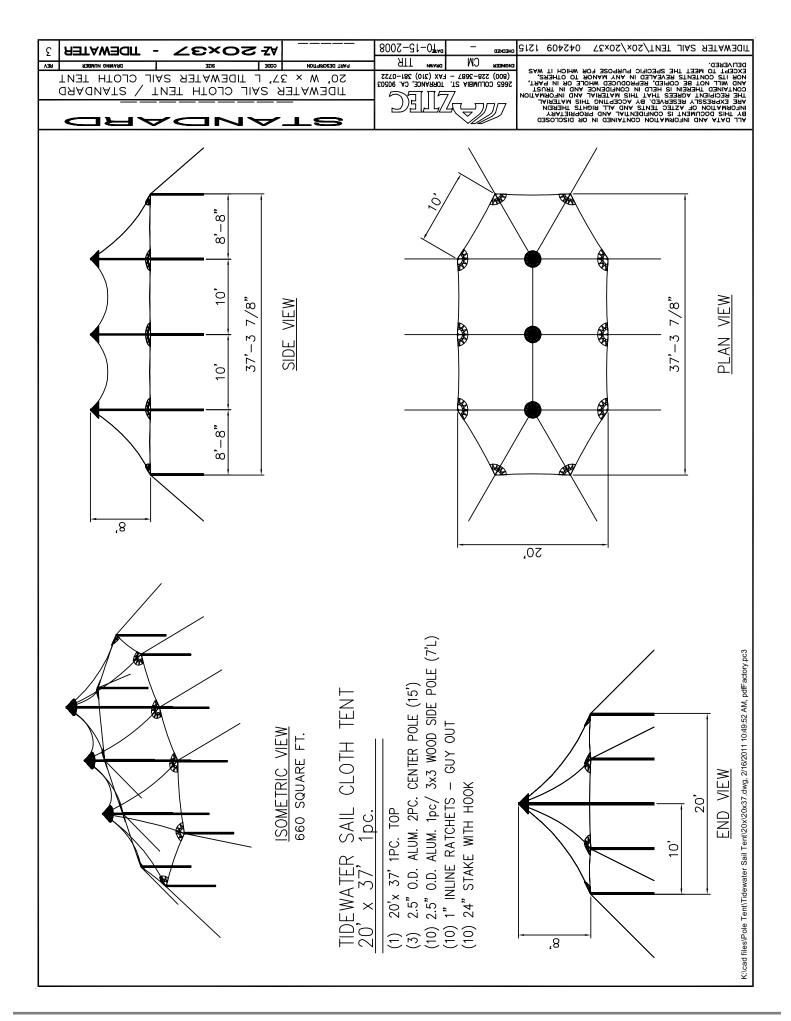

#### Step 1:

Layout and mark the terminating points for the legs, centerpoles, and anchoring. Anchoring points shall be placed at a distance equal to twelve (12") inches less than the leg height and in line of pull that falls directly in line with the corresponding center pole and corresponding leg.

#### Step 2:

Lay out a ground cloth over the area to be covered by the tent. Unfold the tent top fabric over the ground cloth with the reinforcement side facing down. Stretch out the fabric and pull the perimeter termination plates to the leg points you have marked in step 1. Install the flag poles and flags at the peak of the tent.

#### Step 3:

Place the stake through the ring end of the In-Line ratchet and drive the stake completely into the ground. Depending on your soil conditions you might require additional staks and ratchets to suffeciently anchor the tent. On larger models (44x and larger) which are supplied with double yoke ratchets, both rings can be attached to a single stake or separated to two different stakes.

#### Step 4

Insert the sidepoles into the perimeter plate fitting/reinforcement around the perimeter of the tent top. Erect side poles and leave just short of vertical. Apply just enough tension to keep the pole in position

#### Step 5:

Assemble and erect the center pole(s).

From underneath the tent insert the tip (pin) of the centerpole through the ring at the peak and push the fabric toward the sky until the centerpole is vertical and the bottom of the pole is positioned on the mark made in Step 1.

Straighten the sidepoles around the tent so that they are vertical and plum. Use the ratchet tensioners to pull the tent top tight. Be careful to not over tension one side of the tent as it will pull the opposite side out of vertical allignment.

#### Step 7:

Tie off the jumper ropes. Connected to each reinforcement fitting at the leg pole position and peak positions is a 1/4" Polypropylene rope that should be tied to the poles to prevent the top from lifting off the poles during windy conditions.