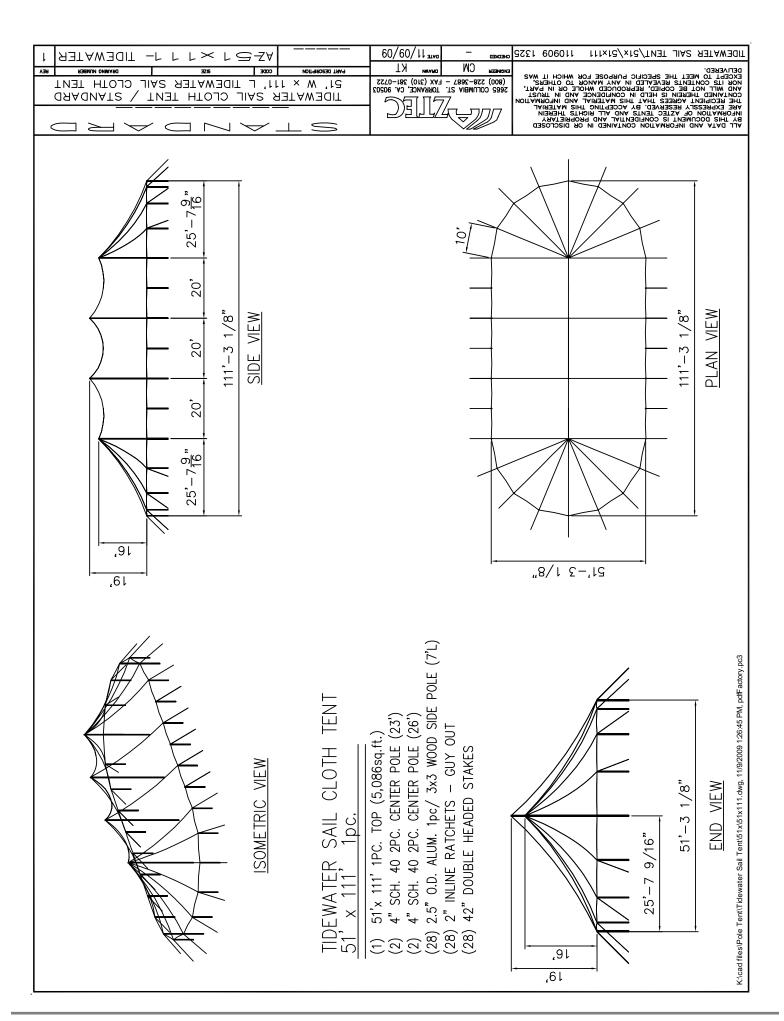

# **Parts Listing**

| Item                                                            | Item No.                       | Weight lbs |
|-----------------------------------------------------------------|--------------------------------|------------|
| 20x17 Tidewater Sail Tent-Wht                                   | Z33520X01701                   | 29         |
| 20x27 Tidewater Sail Tent-Wht                                   | Z33520X02701                   | 45         |
| 20x37Tidewater SailTent-Wht                                     | Z33520X03701                   | 62         |
| 32x30 Tidewater Sail Tent-Wht                                   | Z33532X03001                   | 80         |
| 32x40 Tidewater Sail Tent-Wht<br>32x50 Tidewater Sail Tent-Wht  | Z33532X04001<br>Z33532X05001   | 107        |
| 32x60 Tidewater Sail Tent-Wht                                   | Z33532X05001<br>Z33532X06001   | 134<br>160 |
| 44x43 Tidewater Sail Tent-Wht                                   | Z33544X04301                   | 158        |
| 44x63 Tidewater Sail Tent-Wht                                   | Z33544X06301                   | 231        |
| 44x83 Tidewater Sail Tent-Wht                                   | Z33544X08301                   | 305        |
| 44x103Tidewater SailTent-Wht                                    | Z33544X10301                   | 378        |
| 44x103Tidewater SailTent-Wht                                    | Z33544X10301                   | 378        |
| 44x123 Tidewater Sail Tent-Wht<br>51x51 Tidewater Sail Tent-Wht | Z33544X12301<br>Z33551X051     | 451        |
| 51x71 Tidewater Sail Tent-Wht                                   | Z33551X07101                   | 212<br>325 |
| 51x91 Tidewater Sail Tent-Wht                                   | Z33551X09101                   | 417        |
| 51x111 Tidewater Sail Tent-Wht                                  | Z33551X11101                   | 509        |
| 51x131 Tidewater Sail Tent-Wht                                  | Z33551X13101                   | 601        |
| 59x79 Tidewater Sail Tent-Wht                                   | Z33559X07901                   | 420        |
| 59x99 Tidewater Sail Tent-Wht                                   | Z33559X09901                   | 524        |
| 59x119 Tidewater Sail Tent-Wht                                  | Z33559X11901<br>Z33559X13901   | 631        |
| 59x139Tidewater Sail Tent-Wht                                   | 233559713901                   | 737        |
| Tidewater Flag White (18"x54")                                  | Z335ZFLAG                      | 2          |
| Tidewater Flag White (18"x120")                                 | Z335ZFLAG10                    | 2          |
| Tidewater Flagpole 32x/44x/51x                                  | Z335ZFLAGPOLELG                | 3          |
| Tidewater Flagpole 32x/44x/51x                                  | Z335ZFLAGPOLELG                | 3          |
| Tidewater Flagpole 20x                                          | Z335ZFLAGPOLESM                | 3          |
| 7x10Tidewater Solid Wall-Wht                                    | Z338071001                     | 6          |
| 7x10 Tidewater Solid Wall-Will 7x10 Tidewater Panorama(P1) Wa   | Z338071002                     | 7          |
| 7x10 Tidewater French(F1) Wall                                  | Z338071003                     | 7          |
| 7x10 Tidewater Clear Wall-Wht                                   | Z338071004                     | 9          |
| 8x10 Tidewater Solid Wall-Wht                                   | Z338081001                     | 7          |
| 8x10 Tidewater Panorama(P1) Wa                                  | Z338081002                     | 8          |
| 8x10 Tidewater French(F1) Wall                                  | Z338081003<br>Z338081004       | 8          |
| 8x10 Tidewater Clear Wall-Wht                                   | 2330001004                     | 10         |
| 2.5" 2pcTidewater CP x 15'0"                                    | Z3892.5TX15                    |            |
| 2.5" 2pc Tidewater CP x 16'0"                                   | Z3892.5TX16                    |            |
| 4.0" 2pc Tidewater CP x 18'0"                                   | Z3894.000TX18                  |            |
| 4.0" 2pc Tidewater CP x 19'0"                                   | Z3894.000TX19<br>Z3894.000TX20 |            |
| 4.0" 3pcTidewater CP x 20'0" 4.0" 3pcTidewater CP x 21'0"       | Z3894.000TX21                  |            |
| 4.0" 3pc Tidewater CP x 22'0"                                   | Z3894.000TX22                  |            |
| 4.0" 4pc Tidewater CP x 24'0"                                   | Z3894.000TX24                  |            |
| 4.0" 4pcTidewater CP x 25'0"                                    | Z3894.000TX25                  |            |
| 4"SCH40 2pcTidewater CPx23'0"                                   | Z3894SCH40X23                  |            |
| 4"SCH40 2pcTidewater CPx24'0"                                   | Z3894SCH40X24                  |            |
| 4"SCH40 2pc Tidewater CPx26'0"                                  | Z3894SCH40X26<br>Z3894SCH40X27 |            |
| 4"SCH40 2pcTidewater CPx27'0"                                   | 23034301140727                 |            |
| 2.5" 1pc Alum SP x 7'0"                                         | Z3912.5BX07                    | 7          |
| 2.5" 1pc Alum SP x 8'0"                                         | Z3912.5BX08                    | 8          |
| 3x3 Wood Sidepole x 7'                                          | Z391WOOD3X37                   | 26         |
| 3x3 Wood Sidepole x 8'                                          | Z391WOOD3X38                   | 28         |
| Tidewater Gutter System Kit                                     | Z39900391                      |            |
| Tidewater Gutter- Fabric Only-                                  | Z39900392                      | 5          |
| Tidewater Gutter Bracket Set O                                  | Z39900393                      | 4          |
| Tidewater Squaring Jig- 20'x                                    | Z3990039420                    | 2          |
| Tidewater Squaring Jig- 32'x                                    | Z3990039432                    | 2          |
| Tidewater Squaring Jig- 44'x                                    | Z3990039444                    | 2          |
| Tidewater Squaring Jig- 51'x Tidewater Cord Cover- 20x          | Z3990039451<br>Z3990039520     | 2<br>2     |
| Tidewater Cord Cover- 20x Tidewater Cord Cover- 32x END         | Z3990039532E                   | 4          |
| Tidewater Cord Cover- 32x MID                                   | Z3990039532M                   | 4          |
| Tidewater Cord Cover- 44x END                                   | Z3990039544E                   | 4          |
| Tidewater Cord Cover- 44x MID                                   | Z3990039544M                   | 4          |
| Tidewater Cord Cover- 51x END                                   | Z3990039551E                   | 4          |
| Tidewater Cord Cover- 51x MID                                   | Z3990039551M                   | 4          |
| 24" Steel Stake w/Welded Hook                                   | Z51100020                      | 3          |
| 1" x 42" Double Headed Stake                                    | Z51100070                      | 10         |
| 1" Inline Ratchet                                               | Z39900280                      |            |
|                                                                 |                                |            |