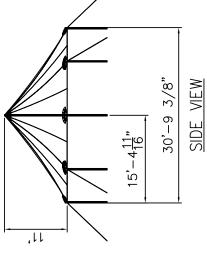

K:\cad files\Pole Tent\Tidewater Sail Tent\32x\32x40.dwg, 3/31/2011 10:47:01 AM, Adobe PDF

| WATER SAIL CLOTH TENT / STANDARD 12 PROMISE REVIEW A 600' L TIDEWATER SAIL CLOTH TENT   REVIEW A 600' L TIDEWA | 25 COLUMBIA ST. TORRANCE, CA. 90603 3 2.28 - 3687 - FAX (310) 361-0722 TIDEY                                                                                                                                                                                                   | DELVERED.  EXCEPT TO MEET THE SPECIFIC PURPOSE FOR WHICH IT WAS A THIS DOCUMENT SECRETED IN ANY MANON TO OTHERS.  ANY WILL NOT BE COPIED, REPRODUCED WHICH SHERING ANY MATCHING THIS MATERIAL PROFESS THAT THIS MATERIAL AND INCOMMATION OF ASSETS THAT THIS MATERIAL AND INCOMMATION OF ASSETS THAT THIS SPECIFIC ONLY BY THE SEPTIME THIS MATERIAL AND INCOMMATION OF ASSETS THAT THE SEPTIME THIS MATERIAL SHE SEPTIME THIS MATERIAL SHE SEPTIME THIS SHE SHE SHE SHE SHE SHE SHE SHE SHE SH |
|--------------------------------------------------------------------------------------------------------------------------------------------------------------------------------------------------------------------------------------------------------------------------------------------------------------------------------------------------------------------------------------------------------------------------------------------------------------------------------------------------------------------------------------------------------------------------------------------------------------------------------------------------------------------------------------------------------------------------------------------------------------------------------------------------------------------------------------------------------------------------------------------------------------------------------------------------------------------------------------------------------------------------------------------------------------------------------------------------------------------------------------------------------------------------------------------------------------------------------------------------------------------------------------------------------------------------------------------------------------------------------------------------------------------------------------------------------------------------------------------------------------------------------------------------------------------------------------------------------------------------------------------------------------------------------------------------------------------------------------------------------------------------------------------------------------------------------------------------------------------------------------------------------------------------------------------------------------------------------------------------------------------------------------------------------------------------------------------------------------------------------|--------------------------------------------------------------------------------------------------------------------------------------------------------------------------------------------------------------------------------------------------------------------------------|-------------------------------------------------------------------------------------------------------------------------------------------------------------------------------------------------------------------------------------------------------------------------------------------------------------------------------------------------------------------------------------------------------------------------------------------------------------------------------------------------|
| 15'-4\frac{3}{4}, 10' 10' 15'-4\frac{3}{4}, \\ 60'-9 5/16"  SIDE VIEW                                                                                                                                                                                                                                                                                                                                                                                                                                                                                                                                                                                                                                                                                                                                                                                                                                                                                                                                                                                                                                                                                                                                                                                                                                                                                                                                                                                                                                                                                                                                                                                                                                                                                                                                                                                                                                                                                                                                                                                                                                                          |                                                                                                                                                                                                                                                                                | 9754 3/8"<br>BLAN WEW                                                                                                                                                                                                                                                                                                                                                                                                                                                                           |
| ISOMETRIC VIEW 1740 SQUARE FT.                                                                                                                                                                                                                                                                                                                                                                                                                                                                                                                                                                                                                                                                                                                                                                                                                                                                                                                                                                                                                                                                                                                                                                                                                                                                                                                                                                                                                                                                                                                                                                                                                                                                                                                                                                                                                                                                                                                                                                                                                                                                                                 | TIDEWATER SAIL CLOTH TENT  32' x 60' 1pc.  (1) 32'x 60' 1Pc. TOP  (2) 4.0" 0.D. ALUM. 3Pc. CENTER POLE (18')  (2) 4.0" 0.D. ALUM. 3Pc. CENTER POLE (20')  (16) 2.5" 0.D. ALUM. 1pc/ 3x3 WOOD SIDE POLE (7'L)  (16) 2" INLINE RATCHETS – GUY OUT  (16) 42" DOUBLE HEADED STAKES | Fig. 16'-2"  32'-4 3/8"  END VIEW  END VIEW                                                                                                                                                                                                                                                                                                                                                                                                                                                     |