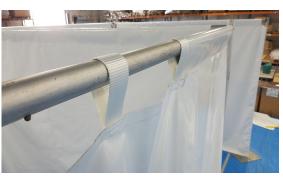

### SPECIFICATIONS

8'H x 10'W Cleanable Laminate PVC White Fabric Flame Retardant per : - NFPA 701, CA State Fire Marshal Title 19 - CAN ULC S109-03, UK BS7837 - European M2 RF Welded Seams Hemmed top pocket fits pole sizes from 1.5"OD-2.5"OD (4cm-6cm)

Hemmed top pocket fits pole sizes from 1.5"OD-2.5"OD (4cm-6cm) Hook & Loop closure on sides to connect panel to panel Reinforced web curtain sliders (on access panels)