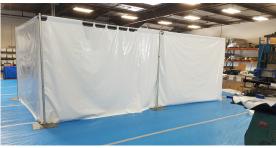

### SPECIFICATIONS

8'H x 10'W Cleanable Laminate PVC White Fabric Flame Retardant per : - NFPA 701, CA State Fire Marshal Title 19 - CAN ULC S109-03, UK BS7837 - European M2 RF Welded Seams Hemmed top pocket fits pole sizes from 1.5"OD-2.5"OD (4cm-6cm)

Hemmed top pocket fits pole sizes from 1.5"OD-2.5"OD (4cm-6cm) Hook & Loop closure on sides to connect panel to panel Reinforced web curtain sliders (on access panels)