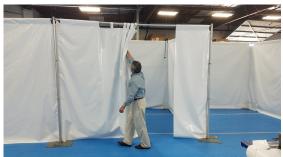

#### PIPE AND DRAPE PARTITION WALLS

Utilize pipe and drape hardware to create interior rooms, partitions and barriers. (Hardware not included.)

### **APPLICATIONS**

Privacy panels, medical triage, social distancing dividers, offsite healthcare infrastructure, command centers, work cubicles, trade shows, backdrops, voting booths, food service, tent dividers, changing/fitting rooms, crowd control, construction barriers, welding booths.