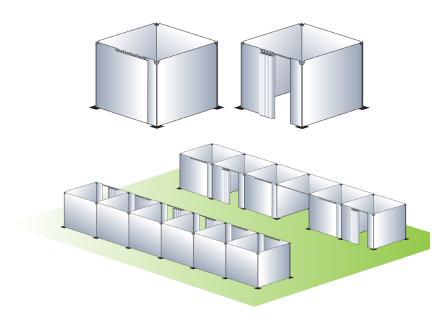

#### PIPE AND DRAPE PARTITION WALLS

Utilize pipe and drape hardware to create interior rooms, partitions and barriers. (Hardware not included.)

### **APPLICATIONS**

Privacy panels, medical triage, social distancing dividers, offsite healthcare infrastructure, command centers, work cubicles, trade shows, backdrops, voting booths, food service, tent dividers, changing/fitting rooms, crowd control, construction barriers, welding booths.

## **OPTIONS**

Solid Panel Curtain Access Panels

CALL US TODAY 800.228.3687 · AZTECTENTS.COM