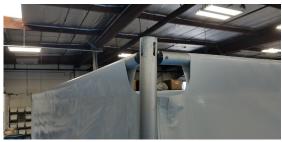

### SPECIFICATIONS

8'H x 10'W Cleanable Laminate PVC White Fabric Flame Retardant per : - NFPA 701, CA State Fire Marshal Title 19 - CAN ULC S109-03, UK BS7837 - European M2 RF Welded Seams Hemmed top pocket fits pole sizes from 1.5"OD-2.5"OD (4cm-6cm)

Hemmed top pocket fits pole sizes from 1.5"OD-2.5"OD (4cm-6cm) Hook & Loop closure on sides to connect panel to panel Reinforced web curtain sliders (on access panels)