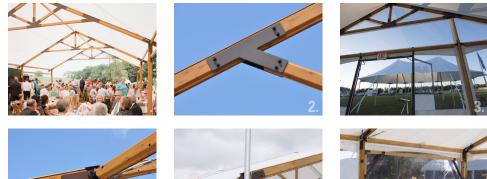

#### Hardware:

Graincote<sup>™</sup> finished aluminum to look like real wood, with contrasting plates and fittings powder coated a rustic brown color

Flame Retardancy: NFPA 701, CA State Fire Marshall Title 19

#### Common Accessories:

Sidewalls, JT Keder Feeders, JT Keder Leaders, JT Hanging Bracket, portal braces, doors, connector marquees, and pull ropes

## CONFIGURATIONS

Installed with gable uprights

Installed without gable uprights

CALL US TODAY 800.228.3687 · AZTECTENTS.COM