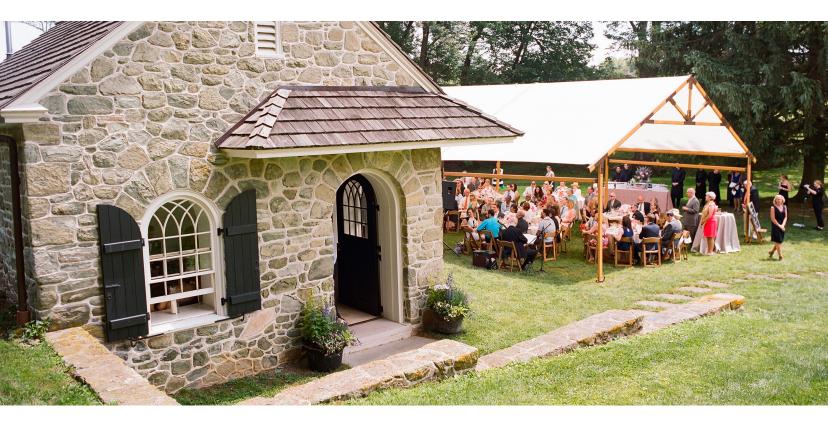

## PRODUCT OVERVIEW

The Timbertrac<sup>™</sup> Collection features an architectural truss beam design, "wood-like" aluminum beams, and aesthetic joining plates, producing the appearance of craftsman-style construction, while providing the amenities needed for event specific applications. The Graincote<sup>™</sup> coating system used to cover the silver aluminum beams produces a look and feel never before seen in an event structure.

Timbertrac<sup>™</sup> flawlessly combines architectural beauty and industry leading commercial tent function. The gable ends of this tent system can be left wide open or can be closed with fabric gable panels and walls as weather requires.

Timbertrac  ${}^{\rm TM}$  is the ideal tent structure to spark your client's imagination.