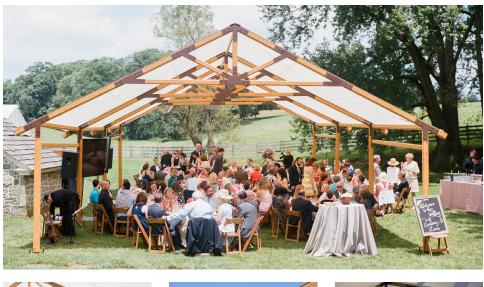

## PRODUCT OVERVIEW

The Timbertrac<sup>™</sup> Collection features an architectural truss beam design, "wood-like" aluminum beams, and aesthetic joining plates, producing the appearance of craftsman-style construction, while providing the amenities needed for event specific applications. The Graincote<sup>™</sup> coating system used to cover the silver aluminum beams produces a look and feel never before seen in an event structure.

Timbertrac<sup>™</sup> flawlessly combines architectural beauty and industry leading commercial tent function. The gable ends of this tent system can be left wide open or can be closed with fabric gable panels and walls as weather requires.

# SPECIFICATIONS

Widths: 20', 30', 40' and 50' Wide

Lengths: Expandable in 15' Lengths

Configurations: Tilt Up Design with open gables or closed with fabric gable panels